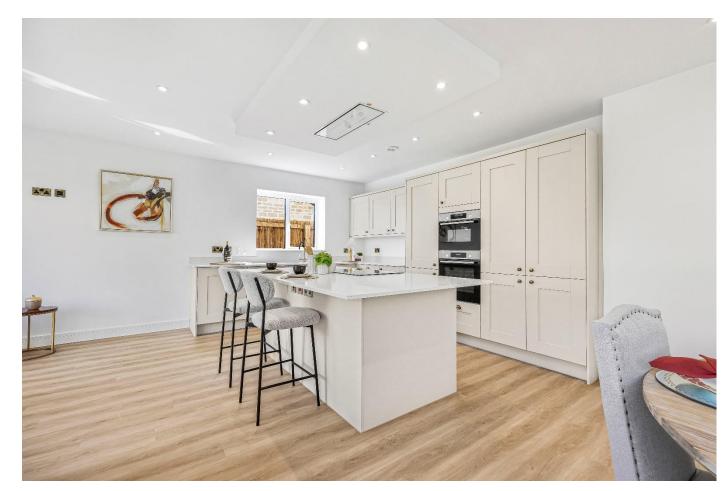

#### **DESCRIPTION**

Ready for immediate occupation and measuring approximately 2,000sq.ft., this delightful four-bedroom home is beautifully proportioned and particularly light with accommodation arranged over just two floors. Great attention has been taken to ensure the houses enjoy the maximum of light with the use of large roof lights and picture windows throughout the development. Each property has generous driveways which provide parking for a minimum of three cars with the addition of a garage with an electric roller door. The gardens are largely laid to lawn with each house benefitting from tiled patio areas, shrubs, hedging and trees.

Agents Note: Internal images are consistent with Plot 5 (showhouse) and should be considered an example for the rest of the development.