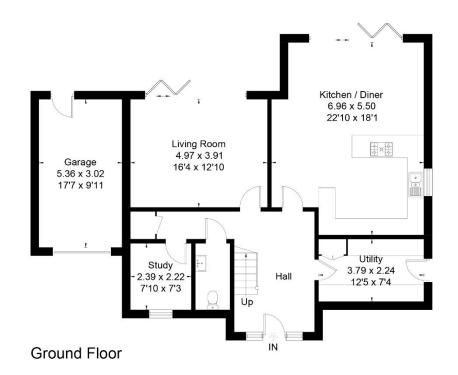

#### PRICE LIST

Plot 1 - SSTC

Plot 2 - SSTC

Plot 3 - SSTC

Plot 4 - £800,000

Plot 5 - SSTC

Plot 6 – SSTC

Approximate Floor Area = 189.0 sq m / 2034.7 sq ft (Including Garage)