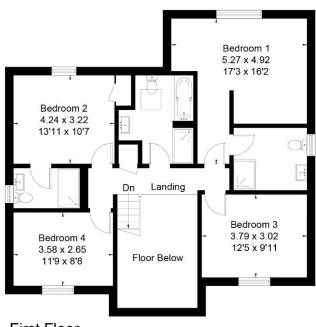

#### PRICE LIST

Plot 1 - SSTC

Plot 2 - SSTC

Plot 3 - SSTC

Plot 4 - £800,000

Plot 5 - SSTC

Plot 6 – SSTC

Approximate Floor Area = 189.0 sq m / 2034.7 sq ft (Including Garage)

First Floor