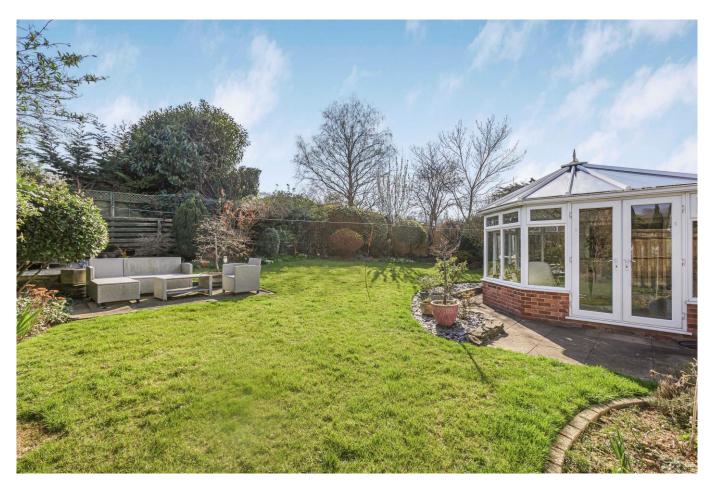

The south-facing garden is private and established, featuring a combination of lawn and terracing. A detached garage and off-street parking for two cars provide convenience.