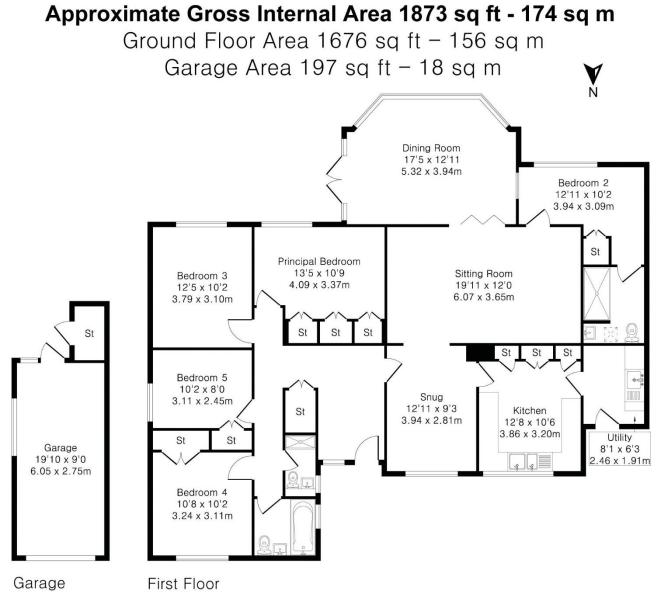

## HIGHLAND ROAD

Set in a peaceful position within Charlton Kings, this detached bungalow offers wellbalanced accommodation across 1,873 sq ft. The property has been thoughtfully modernised, providing a practical yet comfortable home with a generous sense of space throughout.

Upon entering the house, a central hallway leads through to a well-proportioned kitchen, complemented by a snug, thoughtfully positioned adjacent to it, offering a cosy retreat for informal gatherings. An adjoining utility room adds to the practicality of the layout. The reception room, located in the centre of the house, serves as the heart, seamlessly linking the primary entertaining areas. To the rear, the sitting room, with a bank of windows, floods the room with natural light and offers views over the garden, acting as the principal dining area.

The bedroom accommodation is thoughtfully arranged. The principal bedroom benefits from built-in storage, while four additional bedrooms offer flexibility. One of the bedrooms features an ensuite, and the others are well-served by a family bathroom and a separate shower room.

The south-facing garden is private and established, featuring a combination of lawn and terracing. A detached garage and off-street parking for two cars provide convenience.