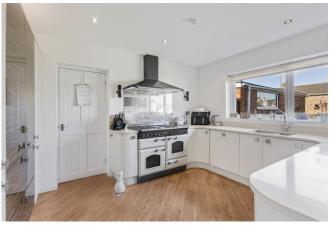

Upon entering the house, a central hallway leads through to a well-proportioned kitchen, complemented by a snug, thoughtfully positioned adjacent to it, offering a cosy retreat for informal gatherings. An adjoining utility room adds to the practicality of the layout. The reception room, located in the centre of the house, serves as the heart, seamlessly linking the primary entertaining areas. To the rear, the sitting room, with a bank of windows, floods the room with natural light and offers views over the garden, acting as the principal dining area.