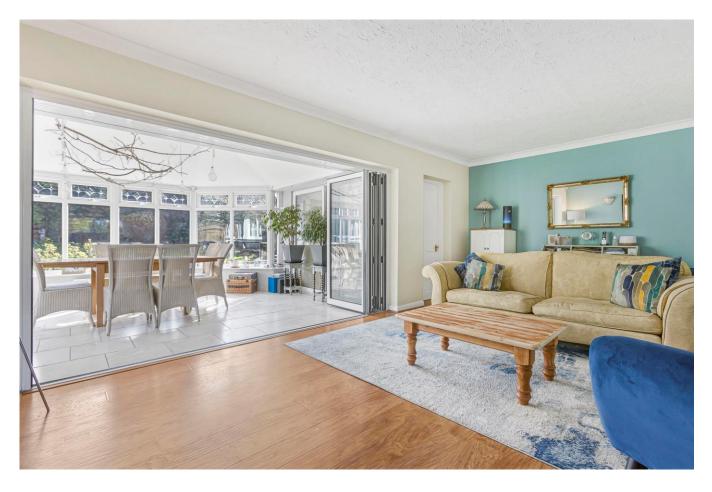

Upon entering the house, a central hallway leads through to a well-proportioned kitchen, complemented by a snug, thoughtfully positioned adjacent to it, offering a cosy retreat for informal gatherings. An adjoining utility room adds to the practicality of the layout. The reception room, located in the centre of the house, serves as the heart, seamlessly linking the primary entertaining areas. To the rear, the sitting room, with a bank of windows, floods the room with natural light and offers views over the garden, acting as the principal dining area.