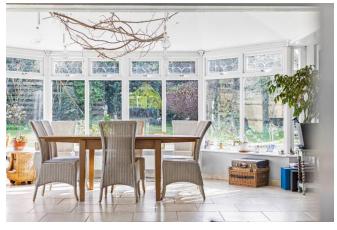

Upon entering the house, a central hallway leads through to a well-proportioned kitchen, complemented by a snug, thoughtfully positioned adjacent to it, offering a cosy retreat for informal gatherings. An adjoining utility room adds to the practicality of the layout. The reception room, located in the centre of the house, serves as the heart, seamlessly linking the primary entertaining areas. To the rear, the sitting room, with a bank of windows, floods the room with natural light and offers views over the garden, acting as the principal dining area.