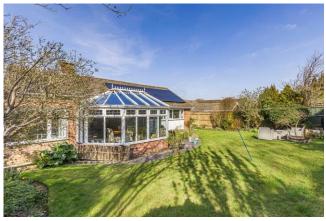

## HIGHLAND ROAD

Set in a peaceful position within Charlton Kings, this detached bungalow offers wellbalanced accommodation across 1,873 sq ft. The property has been thoughtfully modernised, providing a practical yet comfortable home with a generous sense of space throughout.

The south-facing garden is private and established, featuring a combination of lawn and terracing. A detached garage and off-street parking for two cars provide convenience.