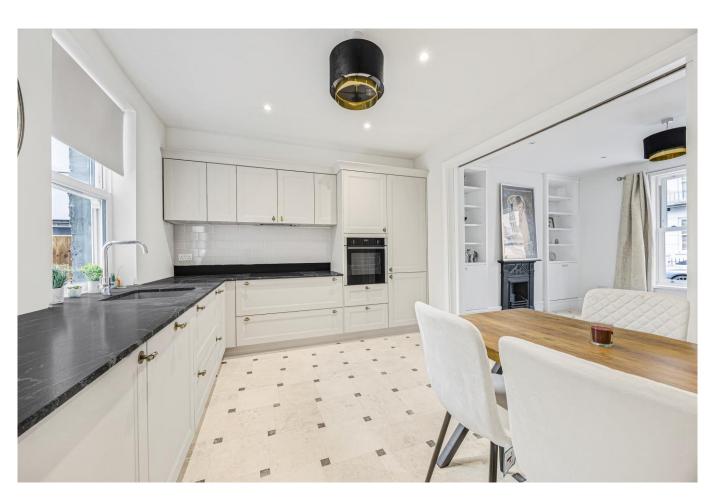

#### **DESCRIPTION**

Having been fully renovated, this charming townhouse has accommodation measuring almost 1,200sq.ft. including four excellent double bedrooms. An imposing front door opens into an entrance hall typical for this style of house with the staircase rising to the first floor. A door opens into the spacious sitting room which has pocket doors leading through to the kitchen/dining room with a range of wall and base level storage units, granite worksurfaces and an attractive outlook over the garden. Beyond the kitchen is a versatile reception room that could be used as a home office or garden room together with a utility space. The ground floor benefits from underfloor heating throughout together with a cloakroom. The first floor offers three double bedrooms and a contemporary shower room whilst the second floor plays host to a principal bedroom with en-suite bathroom. Outside and to the rear is a manageable town garden. Permit parking is available along Wellington Street.