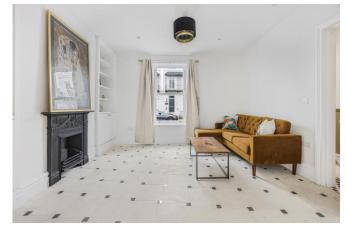

#### **DESCRIPTION**

Having been fully renovated, this charming townhouse has accommodation measuring almost 1,200sq.ft. including four excellent double bedrooms. An imposing front door opens into an entrance hall typical for this style of house with the staircase rising to the first floor. A door opens into the spacious sitting room which has pocket doors leading through to the kitchen/dining room with a range of wall and base level storage units, granite worksurfaces and an attractive outlook over the garden. Beyond the kitchen is a versatile reception room that could be used as a home office or garden room together with a utility space. The ground floor benefits from underfloor heating throughout together with a cloakroom. The first floor offers three double bedrooms and a contemporary shower room whilst the second floor plays host to a principal bedroom with en-suite bathroom. Outside and to the rear is a manageable town garden. Permit parking is available along Wellington Street.