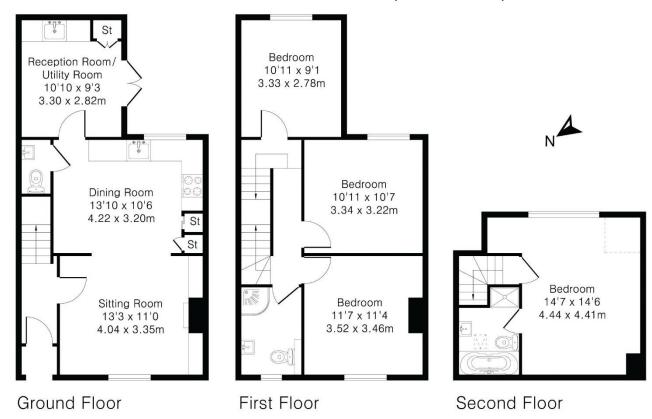

#### **DESCRIPTION**

Having been fully renovated, this charming townhouse has accommodation measuring almost 1,200sq.ft. including four excellent double bedrooms. An imposing front door opens into an entrance hall typical for this style of house with the staircase rising to the first floor. A door opens into the spacious sitting room which has pocket doors leading through to the kitchen/dining room with a range of wall and base level storage units, granite worksurfaces and an attractive outlook over the garden. Beyond the kitchen is a versatile reception room that could be used as a home office or garden room together with a utility space. The ground floor benefits from underfloor heating throughout together with a cloakroom. The first floor offers three double bedrooms and a contemporary shower room whilst the second floor plays host to a principal bedroom with en-suite bathroom. Outside and to the rear is a manageable town garden. Permit parking is available along Wellington Street.

## Approximate Gross Internal Area 1171 sq ft - 108 sq m

Ground Floor Area 468 sq ft - 43 sq m First Floor Area 468 sq ft - 43 sq m Second Floor Area 235 sq ft - 22 sq m