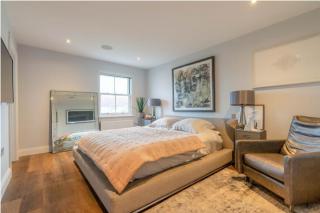

- Steps with wrought iron railings to an inviting entrance door which leads into a wide reception hall with cloak cupboard
- The formal sitting room is approached through glazed double doors and enjoys a feature fireplace and dual aspect windows
- Ground floor also with a spacious double bedroom with a wall of fitted wardrobes, a recently upgraded shower room and a home office/family room
- Open-plan kitchen/dining room with double doors into the garden and separate utility room
- Further generous double bedroom with fitted wardrobes and impressive shower room
- Generous principal bedroom suite with en-suite shower room and adjoining dressing room, together with bedroom 4 and a principal bathroom