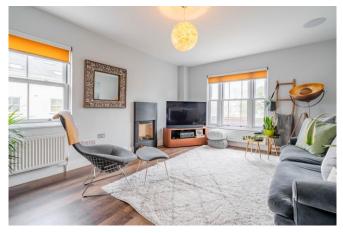

- Steps with wrought iron railings to an inviting entrance door which leads into a wide reception hall with cloak cupboard
- The formal sitting room is approached through glazed double doors and enjoys a feature fireplace and dual aspect windows
- Ground floor also with a spacious double bedroom with a wall of fitted wardrobes, a recently upgraded shower room and a home office/family room
- Open-plan kitchen/dining room with double doors into the garden and separate utility room
- Further generous double bedroom with fitted wardrobes and impressive shower room
- Generous principal bedroom suite with en-suite shower room and adjoining dressing room, together with bedroom 4 and a principal bathroom