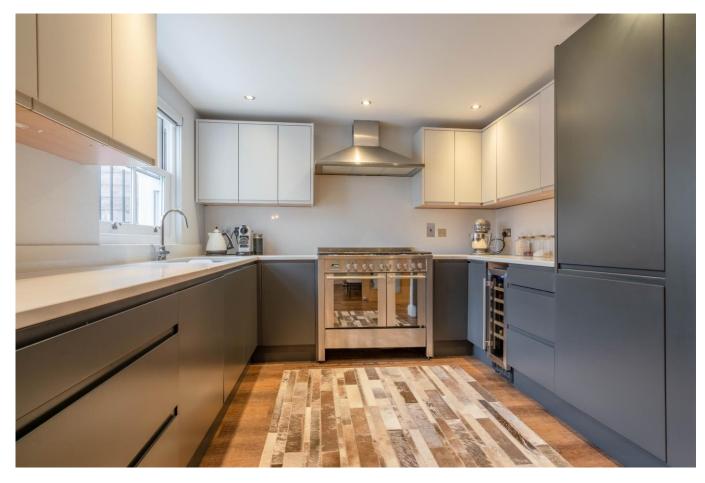

- Steps with wrought iron railings to an inviting entrance door which leads into a wide reception hall with cloak cupboard
- The formal sitting room is approached through glazed double doors and enjoys a feature fireplace and dual aspect windows
- Ground floor also with a spacious double bedroom with a wall of fitted wardrobes, a recently upgraded shower room and a home office/family room
- Open-plan kitchen/dining room with double doors into the garden and separate utility room
- Further generous double bedroom with fitted wardrobes and impressive shower room
- Generous principal bedroom suite with en-suite shower room and adjoining dressing room, together with bedroom 4 and a principal bathroom