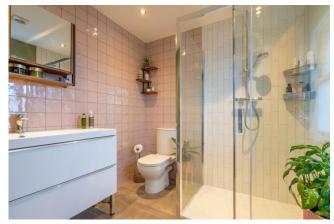

- Steps with wrought iron railings to an inviting entrance door which leads into a wide reception hall with cloak cupboard
- The formal sitting room is approached through glazed double doors and enjoys a feature fireplace and dual aspect windows
- Ground floor also with a spacious double bedroom with a wall of fitted wardrobes, a recently upgraded shower room and a home office/family room
- Open-plan kitchen/dining room with double doors into the garden and separate utility room
- Further generous double bedroom with fitted wardrobes and impressive shower room
- Generous principal bedroom suite with en-suite shower room and adjoining dressing room, together with bedroom 4 and a principal bathroom