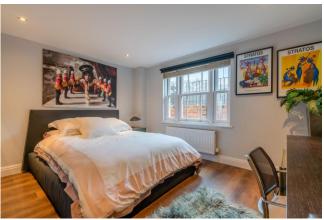

- Steps with wrought iron railings to an inviting entrance door which leads into a wide reception hall with cloak cupboard
- The formal sitting room is approached through glazed double doors and enjoys a feature fireplace and dual aspect windows
- Ground floor also with a spacious double bedroom with a wall of fitted wardrobes, a recently upgraded shower room and a home office/family room
- Open-plan kitchen/dining room with double doors into the garden and separate utility room
- Further generous double bedroom with fitted wardrobes and impressive shower room
- Generous principal bedroom suite with en-suite shower room and adjoining dressing room, together with bedroom 4 and a principal bathroom