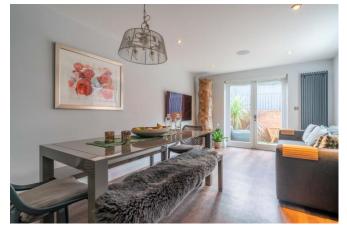

- Steps with wrought iron railings to an inviting entrance door which leads into a wide reception hall with cloak cupboard
- The formal sitting room is approached through glazed double doors and enjoys a feature fireplace and dual aspect windows
- Ground floor also with a spacious double bedroom with a wall of fitted wardrobes, a recently upgraded shower room and a home office/family room
- Open-plan kitchen/dining room with double doors into the garden and separate utility room
- Further generous double bedroom with fitted wardrobes and impressive shower room
- Generous principal bedroom suite with en-suite shower room and adjoining dressing room, together with bedroom 4 and a principal bathroom