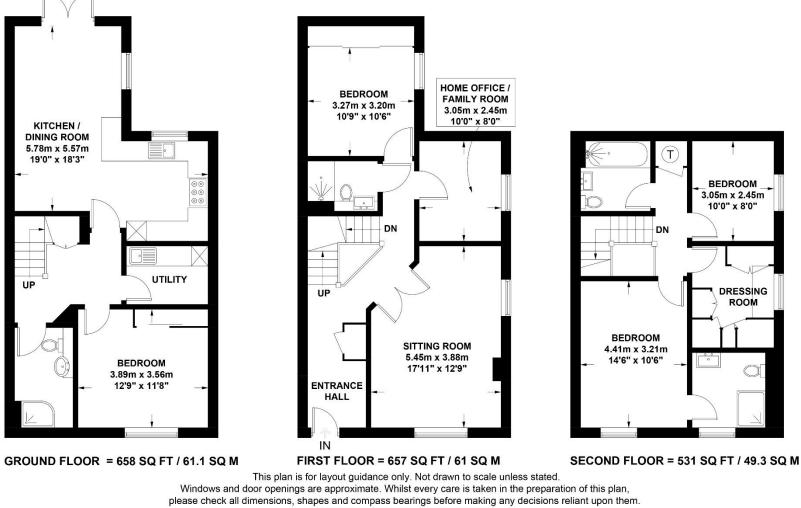

- Steps with wrought iron railings to an inviting entrance door which leads into a wide reception hall with cloak cupboard
- The formal sitting room is approached through glazed double doors and enjoys a feature fireplace and dual aspect windows
- Ground floor also with a spacious double bedroom with a wall of fitted wardrobes, a recently upgraded shower room and a home office/family room
- Open-plan kitchen/dining room with double doors into the garden and separate utility room
- Further generous double bedroom with fitted wardrobes and impressive shower room
- Generous principal bedroom suite with en-suite shower room and adjoining dressing room, together with bedroom 4 and a principal bathroom

Cheltenham Borough Council: 01242 262626. Council Tax Band: (E) - £ 2,681.27. (2024/2025).

Viewings are strictly by prior appointment through the sole agents, Charles Lear & Co. on 01242 222722.

Approximate Gross Internal Area = 171.4 sq m / 1846 sq ft