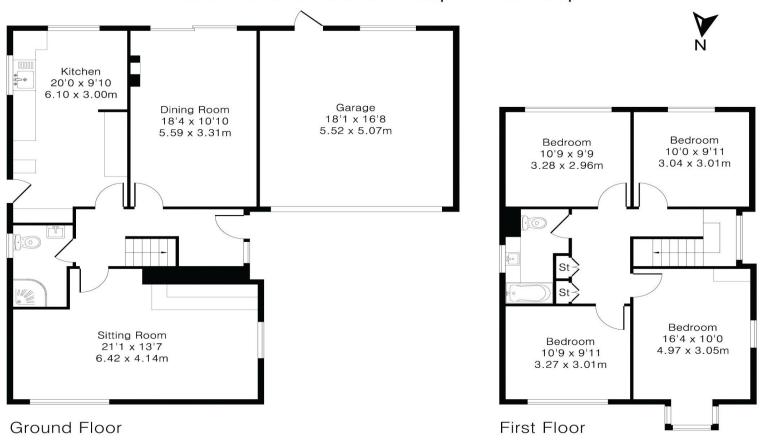

This lovely detached property stands in a sought after cul-desac of houses and bungalows dating from the 1970's designed around an open parkland theme. The property is well presented and offers light and spacious accommodation however a general program of renovation would now be beneficial. On the ground floor there are three generous reception rooms including the kitchen/breakfast room and on the first floor the bedrooms are all doubles, two of which benefit from superb south facing views. Furthermore there is a useful double garage and parking.

## Approximate Gross Internal Area 1739 sq ft - 162 sq m

Ground Floor Area 1107 sq ft - 103 sq m First Floor Area 632 sq ft - 59 sq m