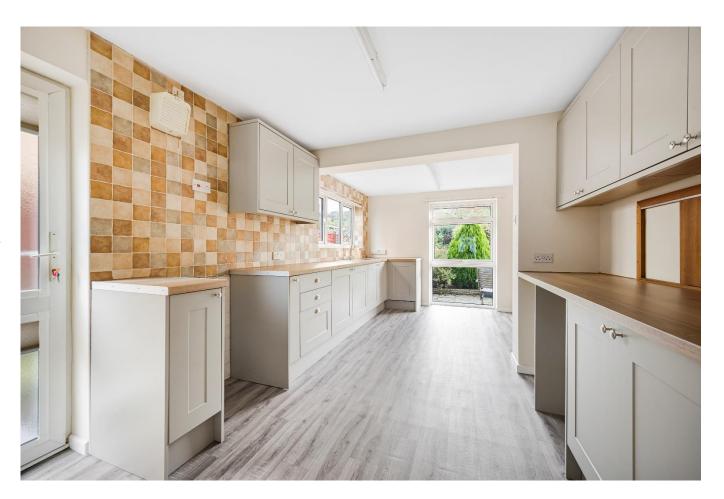

- Adjoining open fields with unrivalled and unspoiled views of Leckhampton Hill
- Large reception hall with a shower room and stairs to the first floor
- Recently refitted dual aspect kitchen/breakfast room with views over the garden and Leckhampton Hill, 18' dining room and a separate 21' dual aspect sitting room both with fireplaces
- Four double bedrooms and a family bathroom
- Detached double garage with a door to the garden, off road parking for two vehicles, mature garden with access to open pastureland and country walks
- Wonderful location close to excellent amenities in the village and also access routes
- Offered with no onward chain and requiring a general program of updating

This lovely detached property stands in a sought after cul-desac of houses and bungalows dating from the 1970's designed around an open parkland theme. The property is well presented and offers light and spacious accommodation however a general program of renovation would now be beneficial. On the ground floor there are three generous reception rooms including the kitchen/breakfast room and on the first floor the bedrooms are all doubles, two of which benefit from superb south facing views. Furthermore there is a useful double garage and parking.