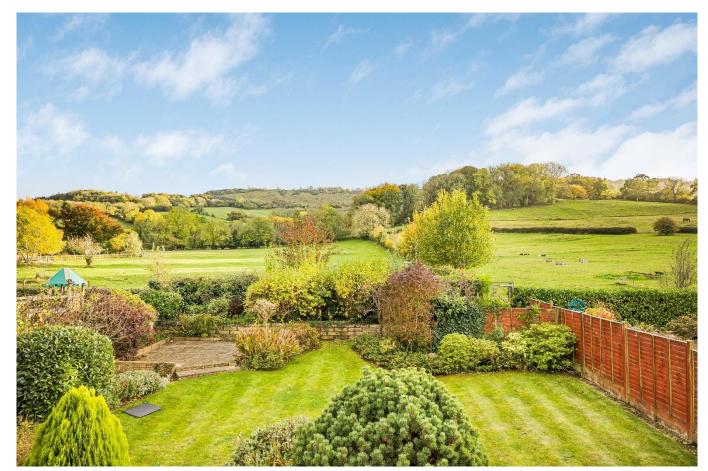

- Adjoining open fields with unrivalled and unspoiled views of Leckhampton Hill
- Large reception hall with a shower room and stairs to the first floor
- Recently refitted dual aspect kitchen/breakfast room with views over the garden and Leckhampton Hill, 18' dining room and a separate 21' dual aspect sitting room both with fireplaces
- Four double bedrooms and a family bathroom
- Detached double garage with a door to the garden, off road parking for two vehicles, mature garden with access to open pastureland and country walks
- Wonderful location close to excellent amenities in the village and also access routes
- Offered with no onward chain and requiring a general program of updating

This lovely detached property stands in a sought after cul-desac of houses and bungalows dating from the 1970's designed around an open parkland theme. The property is well presented and offers light and spacious accommodation however a general program of renovation would now be beneficial. On the ground floor there are three generous reception rooms including the kitchen/breakfast room and on the first floor the bedrooms are all doubles, two of which benefit from superb south facing views. Furthermore there is a useful double garage and parking.

#### **SITUATION**

Hartley Close is an established peaceful cul-de-sac situated at the foot of Leckhampton Hill enjoying outstanding views to the escarpment. Number 17 is situated on the left hand side towards the end of this sought after residential address and has the benefit of direct pedestrian access onto open fields. In the village there is a very good choice of amenities including four supermarkets, café's, takeaways, butchers, beauticians, two very good public houses and the parish church. Charlton Kings is noted for having excellent primary and secondary schools and access to transport links are favourable including the A40 to the Cotswold's Oxford and London.