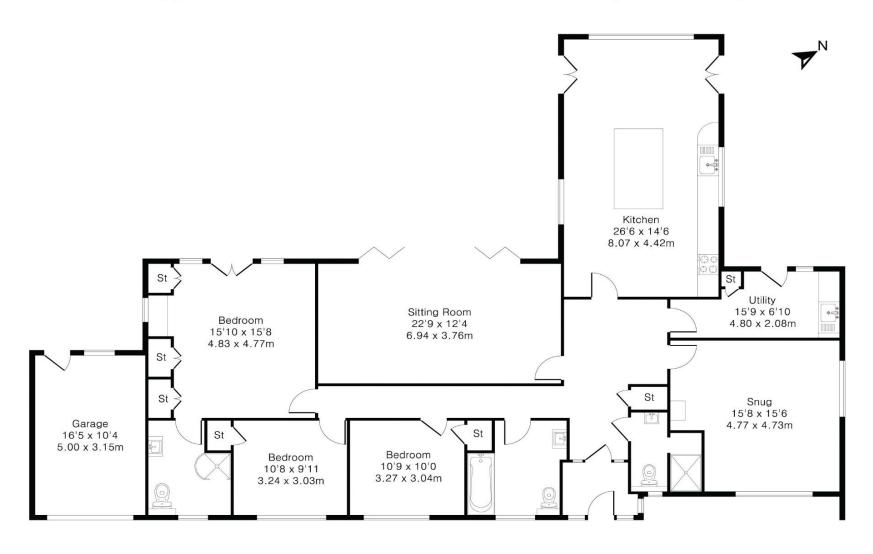

- Lovely position on a wide and peaceful tree lined road on the upper slopes of Battledown Hill
- Beautifully presented, characterful property providing versatile accommodation in excess of 2100 sq ft
- Useful outer porch leading to a welcoming reception hall with wooden floors, cloaks cupboard, and both a utility room and separate shower room off
- Wonderful triple aspect kitchen/dining room with a gas AGA cooker, central island and superb views towards the Black Mountains and Malvern Hills
- 15' dual aspect snug/family room with a wood burner
- Sitting room with bi-fold doors to a rear south facing terrace, 15' principal bedroom suite with doors to the gardens, fitted furniture and an en-suite shower room, two further double bedrooms and a family bathroom
- Single garage with an electric roller door and a carriage drive providing off road parking for 3/4 vehicles
- Private established grounds with sweeping lawns, seating areas, sun terrace, vegetable garden and greenhouse
- LINN/SONOS home sound system and solar panelling

Situated on one of the town's most sought after roads, this unique detached bungalow offers versatile and generous accommodation including a superb kitchen/breakfast room with an AGA, utility room with a door to the garden, snug/family room with a wood burning stove and a separate 22' sitting room with bi-fold doors to the south westerly facing garden. Further accommodation includes an impressive principal bedroom suite, two further double bedrooms and two bath/shower rooms.

## Approximate Gross Internal Area 2126 sq ft - 198 sq m