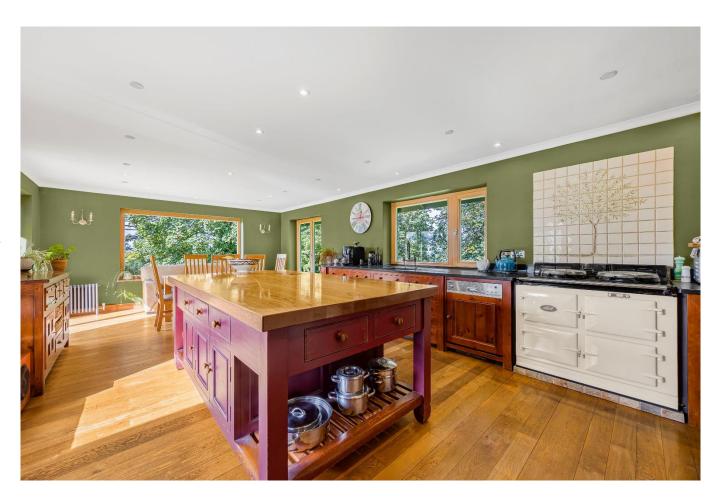

### OUTWOODS, ASHLEY ROAD

A fantastic opportunity to acquire one of the last remaining bungalows on the Battledown Estate. The property stands in private mature grounds approaching half an acre with the benefit off road parking, garaging and beautiful south westerly views. Internally the accommodation includes a superb 26' kitchen with AGA, snug with a wood burner, three generous bedrooms & bathrooms.

- Lovely position on a wide and peaceful tree lined road on the upper slopes of Battledown Hill
- Beautifully presented, characterful property providing versatile accommodation in excess of 2100 sq ft
- Useful outer porch leading to a welcoming reception hall with wooden floors, cloaks cupboard, and both a utility room and separate shower room off
- Wonderful triple aspect kitchen/dining room with a gas AGA cooker, central island and superb views towards the Black Mountains and Malvern Hills
- 15' dual aspect snug/family room with a wood burner
- Sitting room with bi-fold doors to a rear south facing terrace, 15' principal bedroom suite with doors to the gardens, fitted furniture and an en-suite shower room, two further double bedrooms and a family bathroom
- Single garage with an electric roller door and a carriage drive providing off road parking for 3/4 vehicles
- Private established grounds with sweeping lawns, seating areas, sun terrace, vegetable garden and greenhouse
- LINN/SONOS home sound system and solar panelling

Situated on one of the town's most sought after roads, this unique detached bungalow offers versatile and generous accommodation including a superb kitchen/breakfast room with an AGA, utility room with a door to the garden, snug/family room with a wood burning stove and a separate 22' sitting room with bi-fold doors to the south westerly facing garden. Further accommodation includes an impressive principal bedroom suite, two further double bedrooms and two bath/shower rooms.