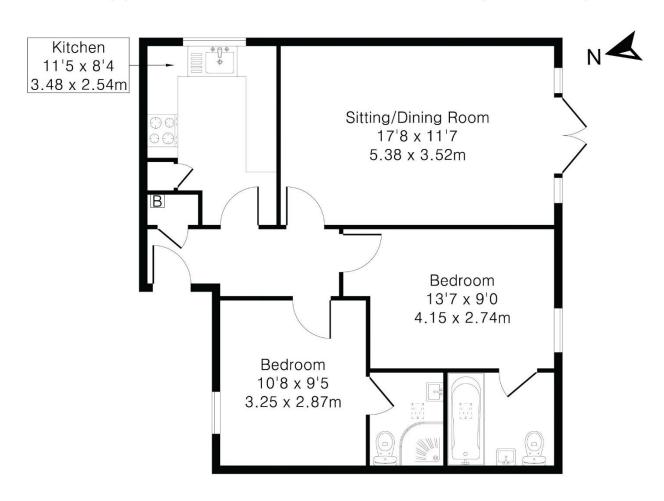

- Reception hall providing access to all the rooms
- Modern fitted kitchen with a selection of integrated appliances including an oven, hob, extractor hood, dish washer, washing machine ,fridge-freezer complimented by generous storage and a practical tiled floor
- 17'8 sitting/dining room with windows and French doors to the garden
- Two double bedrooms, both en-suite, one with a bathroom and the other a shower room
- Low maintenance, south facing rear garden with two terraces and raised borders
- Allocated off road parking for one vehicle
- Offered with no onward chain

## Approximate Gross Internal Area 655 sq ft - 61 sq m