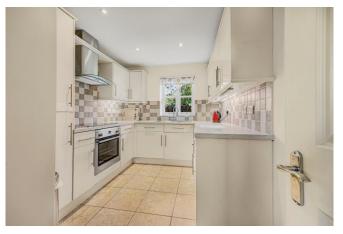

- Reception hall providing access to all the rooms
- Modern fitted kitchen with a selection of integrated appliances including an oven, hob, extractor hood, dish washer, washing machine ,fridge-freezer complimented by generous storage and a practical tiled floor
- 17'8 sitting/dining room with windows and French doors to the garden
- Two double bedrooms, both en-suite, one with a bathroom and the other a shower room
- Low maintenance, south facing rear garden with two terraces and raised borders
- Allocated off road parking for one vehicle
- Offered with no onward chain