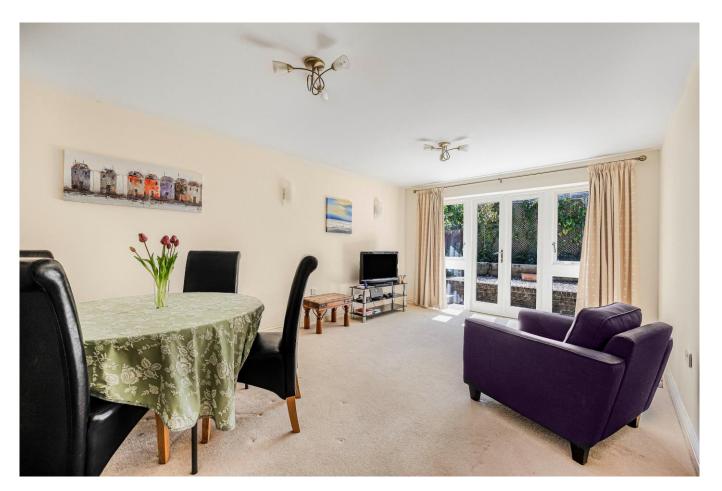

- Reception hall providing access to all the rooms
- Modern fitted kitchen with a selection of integrated appliances including an oven, hob, extractor hood, dish washer, washing machine ,fridge-freezer complimented by generous storage and a practical tiled floor
- 17'8 sitting/dining room with windows and French doors to the garden
- Two double bedrooms, both en-suite, one with a bathroom and the other a shower room
- Low maintenance, south facing rear garden with two terraces and raised borders
- Allocated off road parking for one vehicle
- Offered with no onward chain

Located in one of Cheltenham's most sought after of locations, 7 Douglas house offers unique lateral living that would suit someone looking for that property that they can lock up and leave and be within walking distance of the town's main amenities within a matter of minutes. This 'ready to move in to' property boasts a spacious open plan living/dining room, two well proportioned bedrooms, both benefitting from en-suites, and a modern fitted kitchen. A sunny aspect rear garden and off road allocated parking completes this wonderful property.