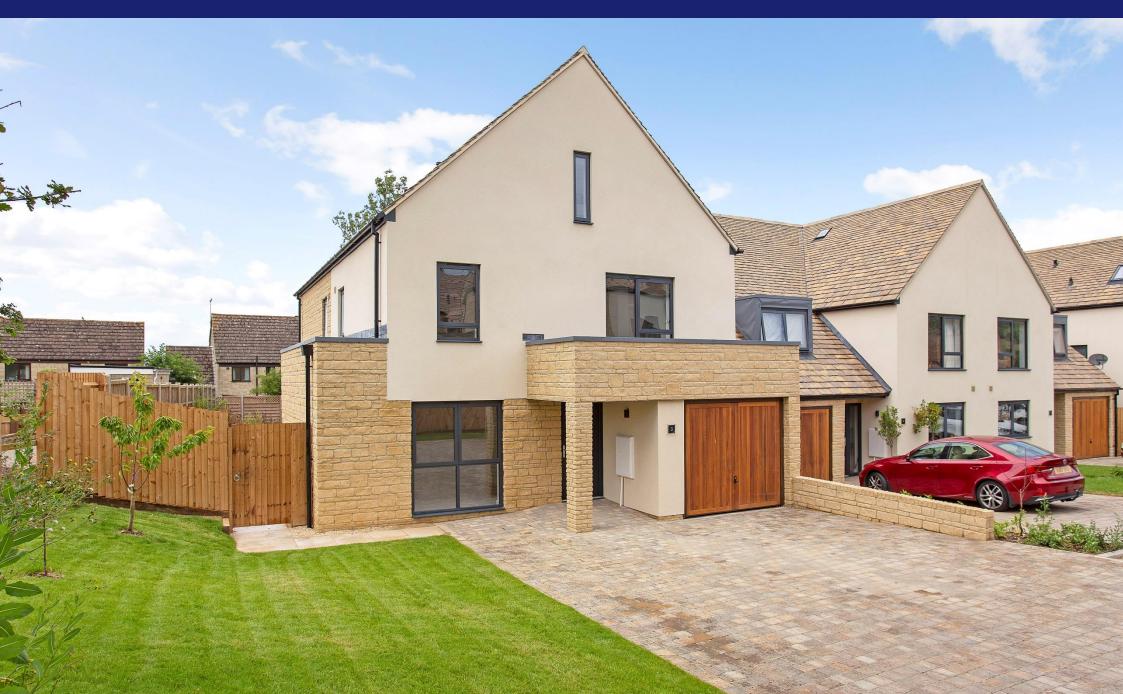

## **3** HILLVIEW COURT

A substantial detached residence in a private corner plot position offering stunning views towards Cleeve Hill together with 2,716sq.ft. of accommodation over three floors, including five double bedrooms. The property also has a garage, large driveway and a private westerly facing rear garden.

### DESCRIPTION

Approached via an attractive block paved driveway providing parking for several vehicles, a contemporary and sheltered front door leads into a tiled entrance hall complete with a contemporary cloakroom, personal door into the garage and under stair storage cupboard with underfloor heating manifold. The ground floor accommodation benefits from a large open-plan kitchen/dining/family room with breakfast bar and bi-folding doors opening into the garden. A formal sitting room may be found at the front of the house and enjoys a dual aspect, whilst there is also a separate home office and utility room. The first floor provides four outstanding double bedrooms. The principal bedroom, located to the rear of the house, has bi-folding doors opening onto a roof terrace, a dressing area with fitted wardrobes and a contemporary, fully tiled, shower room with wall mounted sanitaryware. Adjacent is a guest bedroom with ensuite shower room, whilst the remaining two bedrooms on this floor, which both have fitted wardrobes, share a stunning family bathroom. The second floor is occupied by a fifth bedroom with fitted wardrobe, contemporary shower room, generous storage cupboard and a further room offering absolute versatility and measuring 14' x 11'5. Outside and to the rear is an enclosed and private westerly facing rear garden with pedestrian side access. To the front is an integral garage with electric up and over garage door.