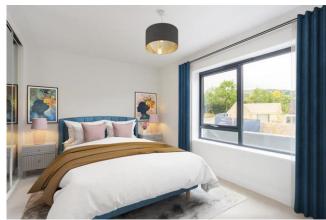

### DESCRIPTION

Approached via an attractive block paved driveway providing parking for several vehicles, a contemporary and sheltered front door leads into a tiled entrance hall complete with a contemporary cloakroom, personal door into the garage and under stair storage cupboard with underfloor heating manifold. The ground floor accommodation benefits from a large open-plan kitchen/dining/family room with breakfast bar and bi-folding doors opening into the garden. A formal sitting room may be found at the front of the house and enjoys a dual aspect, whilst there is also a separate home office and utility room. The first floor provides four outstanding double bedrooms. The principal bedroom, located to the rear of the house, has bi-folding doors opening onto a roof terrace, a dressing area with fitted wardrobes and a contemporary, fully tiled, shower room with wall mounted sanitaryware. Adjacent is a guest bedroom with ensuite shower room, whilst the remaining two bedrooms on this floor, which both have fitted wardrobes, share a stunning family bathroom. The second floor is occupied by a fifth bedroom with fitted wardrobe, contemporary shower room, generous storage cupboard and a further room offering absolute versatility and measuring 14' x 11'5. Outside and to the rear is an enclosed and private westerly facing rear garden with pedestrian side access. To the front is an integral garage with electric up and over garage door.