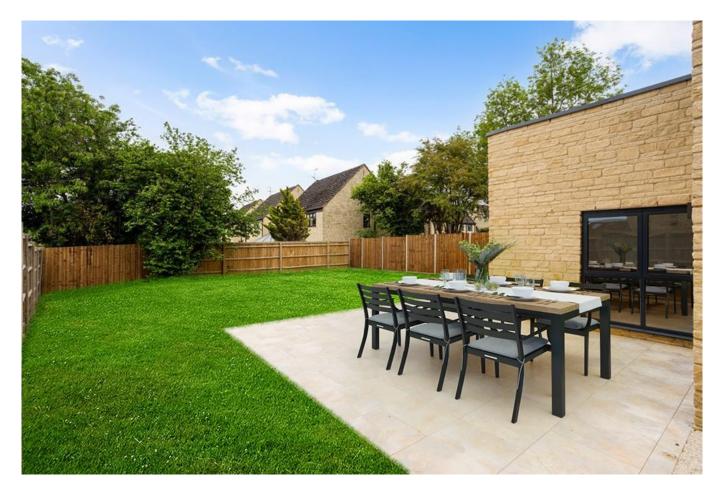

### DESCRIPTION

Approached via an attractive block paved driveway providing parking for several vehicles, a contemporary and sheltered front door leads into a tiled entrance hall complete with a contemporary cloakroom, personal door into the garage and under stair storage cupboard with underfloor heating manifold. The ground floor accommodation benefits from a large open-plan kitchen/dining/family room with breakfast bar and bi-folding doors opening into the garden. A formal sitting room may be found at the front of the house and enjoys a dual aspect, whilst there is also a separate home office and utility room. The first floor provides four outstanding double bedrooms. The principal bedroom, located to the rear of the house, has bi-folding doors opening onto a roof terrace, a dressing area with fitted wardrobes and a contemporary, fully tiled, shower room with wall mounted sanitaryware. Adjacent is a guest bedroom with ensuite shower room, whilst the remaining two bedrooms on this floor, which both have fitted wardrobes, share a stunning family bathroom. The second floor is occupied by a fifth bedroom with fitted wardrobe, contemporary shower room, generous storage cupboard and a further room offering absolute versatility and measuring 14' x 11'5. Outside and to the rear is an enclosed and private westerly facing rear garden with pedestrian side access. To the front is an integral garage with electric up and over garage door.