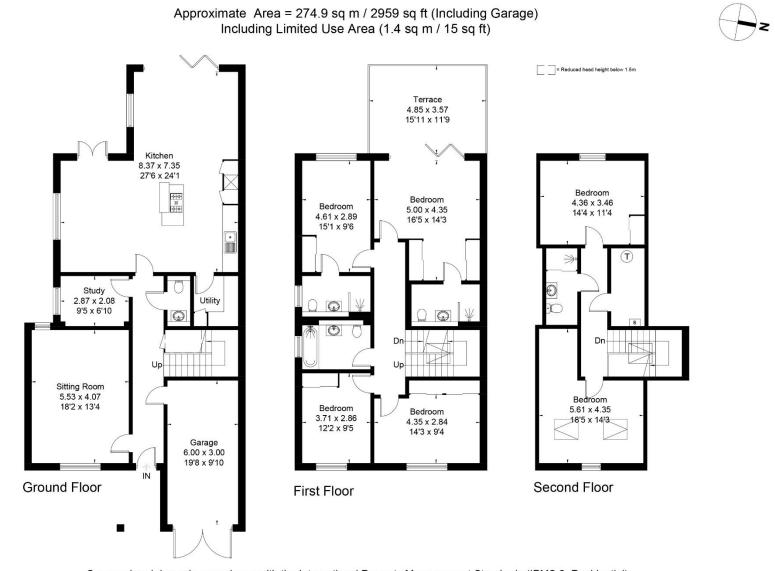

## **3** HILLVIEW COURT

A substantial detached residence in a private corner plot position offering stunning views towards Cleeve Hill together with 2,716sq.ft. of accommodation over three floors, including five double bedrooms. The property also has a garage, large driveway and a private westerly facing rear garden.

### DESCRIPTION

Approached via an attractive block paved driveway providing parking for several vehicles, a contemporary and sheltered front door leads into a tiled entrance hall complete with a contemporary cloakroom, personal door into the garage and under stair storage cupboard with underfloor heating manifold. The ground floor accommodation benefits from a large open-plan kitchen/dining/family room with breakfast bar and bi-folding doors opening into the garden. A formal sitting room may be found at the front of the house and enjoys a dual aspect, whilst there is also a separate home office and utility room. The first floor provides four outstanding double bedrooms. The principal bedroom, located to the rear of the house, has bi-folding doors opening onto a roof terrace, a dressing area with fitted wardrobes and a contemporary, fully tiled, shower room with wall mounted sanitaryware. Adjacent is a guest bedroom with ensuite shower room, whilst the remaining two bedrooms on this floor, which both have fitted wardrobes, share a stunning family bathroom. The second floor is occupied by a fifth bedroom with fitted wardrobe, contemporary shower room, generous storage cupboard and a further room offering absolute versatility and measuring 14' x 11'5. Outside and to the rear is an enclosed and private westerly facing rear garden with pedestrian side access. To the front is an integral garage with electric up and over garage door.