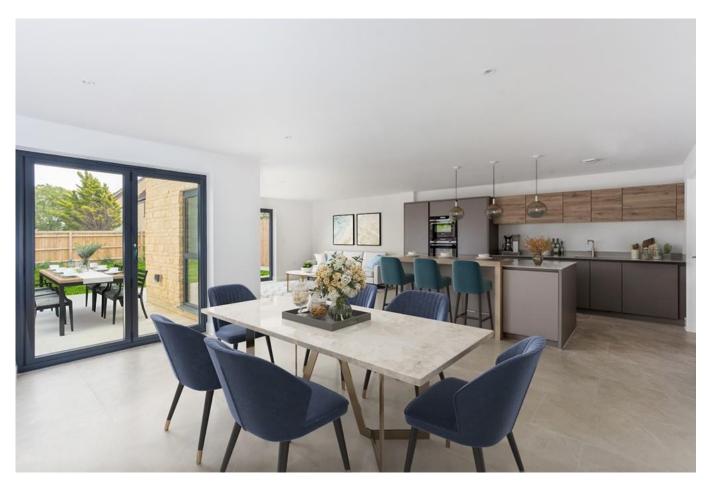

### DESCRIPTION

Approached via an attractive block paved driveway providing parking for several vehicles, a contemporary and sheltered front door leads into a tiled entrance hall complete with a contemporary cloakroom, personal door into the garage and under stair storage cupboard with underfloor heating manifold. The ground floor accommodation benefits from a large open-plan kitchen/dining/family room with breakfast bar and bi-folding doors opening into the garden. A formal sitting room may be found at the front of the house and enjoys a dual aspect, whilst there is also a separate home office and utility room. The first floor provides four outstanding double bedrooms. The principal bedroom, located to the rear of the house, has bi-folding doors opening onto a roof terrace, a dressing area with fitted wardrobes and a contemporary, fully tiled, shower room with wall mounted sanitaryware. Adjacent is a guest bedroom with ensuite shower room, whilst the remaining two bedrooms on this floor, which both have fitted wardrobes, share a stunning family bathroom. The second floor is occupied by a fifth bedroom with fitted wardrobe, contemporary shower room, generous storage cupboard and a further room offering absolute versatility and measuring 14' x 11'5. Outside and to the rear is an enclosed and private westerly facing rear garden with pedestrian side access. To the front is an integral garage with electric up and over garage door.