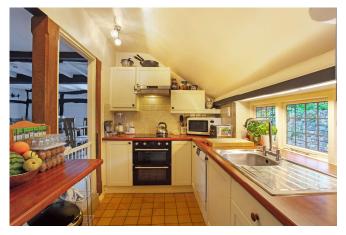

- Entrance hall with ground floor bathroom
- Sitting room with exposed beams, gas fire, views over the garden and stairs to the first floor
- Dual aspect dining room with exposed beams, access to the garden via a decked veranda and further staircase to the first floor
- Modern fitted kitchen with separate utility room and walk-through pantry
- Study or potential ground floor single bedroom
- Master bedroom with ensuite shower room and two further bedrooms accessed via two separate staircases
- Generous plot with mature gardens, detached studio/home office and plentiful driveway parking

With mature gardens approaching 0.25 of an acre and generous driveway parking, Monks Rest provides characterful accommodation laid out over two floors. The ground floor briefly comprises a separate sitting and dining room, both with heavily beamed ceilings and aspects overlooking the garden, a modern fitted kitchen with separate utility room and walk-through pantry, a study/ground floor bedroom and a bathroom. The three first floor bedrooms are accessed via two separate staircases and the master bedroom features an ensuite shower room.