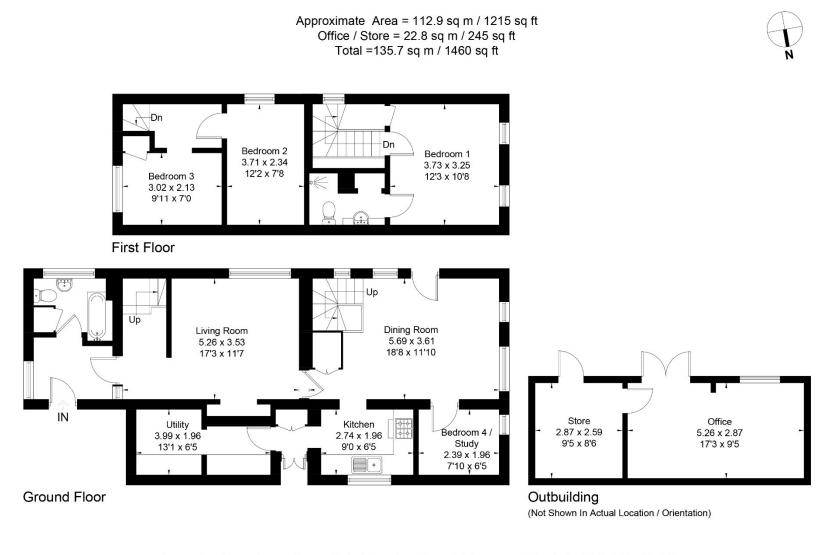

- Entrance hall with ground floor bathroom
- Sitting room with exposed beams, gas fire, views over the garden and stairs to the first floor
- Dual aspect dining room with exposed beams, access to the garden via a decked veranda and further staircase to the first floor
- Modern fitted kitchen with separate utility room and walk-through pantry
- Study or potential ground floor single bedroom
- Master bedroom with ensuite shower room and two further bedrooms accessed via two separate staircases
- Generous plot with mature gardens, detached studio/home office and plentiful driveway parking

With mature gardens approaching 0.25 of an acre and generous driveway parking, Monks Rest provides characterful accommodation laid out over two floors. The ground floor briefly comprises a separate sitting and dining room, both with heavily beamed ceilings and aspects overlooking the garden, a modern fitted kitchen with separate utility room and walk-through pantry, a study/ground floor bedroom and a bathroom. The three first floor bedrooms are accessed via two separate staircases and the master bedroom features an ensuite shower room.