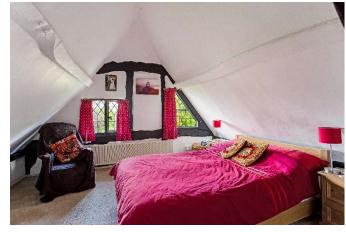

- Entrance hall with ground floor bathroom
- Sitting room with exposed beams, gas fire, views over the garden and stairs to the first floor
- Dual aspect dining room with exposed beams, access to the garden via a decked veranda and further staircase to the first floor
- Modern fitted kitchen with separate utility room and walk-through pantry
- Study or potential ground floor single bedroom
- Master bedroom with ensuite shower room and two further bedrooms accessed via two separate staircases
- Generous plot with mature gardens, detached studio/home office and plentiful driveway parking

With mature gardens approaching 0.25 of an acre and generous driveway parking, Monks Rest provides characterful accommodation laid out over two floors. The ground floor briefly comprises a separate sitting and dining room, both with heavily beamed ceilings and aspects overlooking the garden, a modern fitted kitchen with separate utility room and walk-through pantry, a study/ground floor bedroom and a bathroom. The three first floor bedrooms are accessed via two separate staircases and the master bedroom features an ensuite shower room.