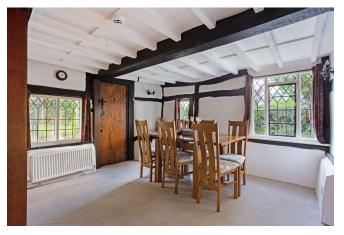

- Entrance hall with ground floor bathroom
- Sitting room with exposed beams, gas fire, views over the garden and stairs to the first floor
- Dual aspect dining room with exposed beams, access to the garden via a decked veranda and further staircase to the first floor
- Modern fitted kitchen with separate utility room and walk-through pantry
- Study or potential ground floor single bedroom
- Master bedroom with ensuite shower room and two further bedrooms accessed via two separate staircases
- Generous plot with mature gardens, detached studio/home office and plentiful driveway parking

With mature gardens approaching 0.25 of an acre and generous driveway parking, Monks Rest provides characterful accommodation laid out over two floors. The ground floor briefly comprises a separate sitting and dining room, both with heavily beamed ceilings and aspects overlooking the garden, a modern fitted kitchen with separate utility room and walk-through pantry, a study/ground floor bedroom and a bathroom. The three first floor bedrooms are accessed via two separate staircases and the master bedroom features an ensuite shower room.