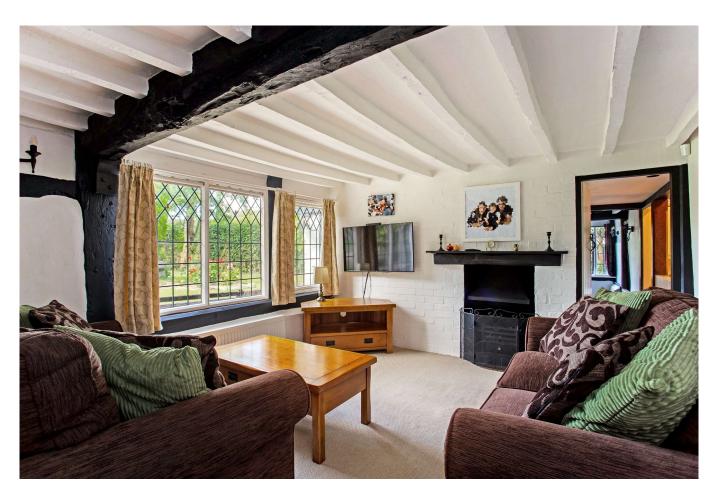

- Entrance hall with ground floor bathroom
- Sitting room with exposed beams, gas fire, views over the garden and stairs to the first floor
- Dual aspect dining room with exposed beams, access to the garden via a decked veranda and further staircase to the first floor
- Modern fitted kitchen with separate utility room and walk-through pantry
- Study or potential ground floor single bedroom
- Master bedroom with ensuite shower room and two further bedrooms accessed via two separate staircases
- Generous plot with mature gardens, detached studio/home office and plentiful driveway parking

With mature gardens approaching 0.25 of an acre and generous driveway parking, Monks Rest provides characterful accommodation laid out over two floors. The ground floor briefly comprises a separate sitting and dining room, both with heavily beamed ceilings and aspects overlooking the garden, a modern fitted kitchen with separate utility room and walk-through pantry, a study/ground floor bedroom and a bathroom. The three first floor bedrooms are accessed via two separate staircases and the master bedroom features an ensuite shower room.