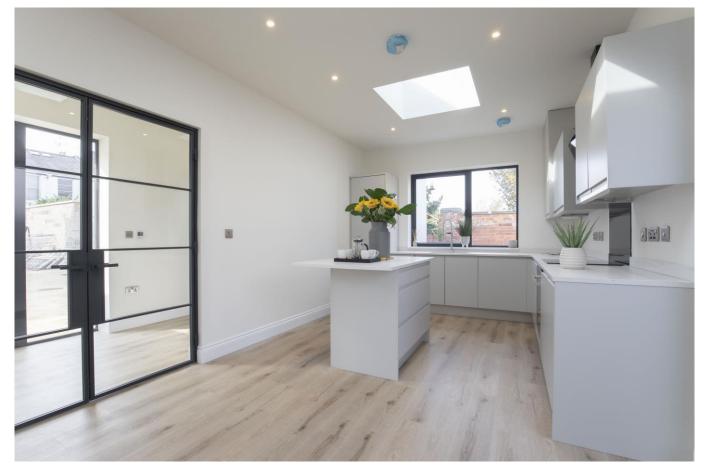

The kitchen is the heart of any home, individually designed from a unique range exclusively for Edgefern Homes. The superb fully fitted kitchen specification includes high quality Matte Dove Grey cupboards with Minerva Travertine Haze worktops and integrated Hotpoint appliances.