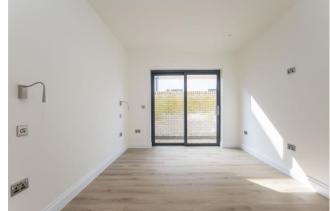

### DESCRIPTION

Carlton Gate has been designed to offer town living in homes full of light. Carefully positioned hall windows, roof lights and crittall-style floor to ceiling glazed internal separations allow lots of natural light to enter throughout the home.

Externally, the homes are sleek and modern, some behind secure gates, subtle exterior lighting and carefully landscaped communal areas give an insight into the standard of finish and design as you enter the front door. This particular property offers disabled access and an attractive west facing courtyard garden.