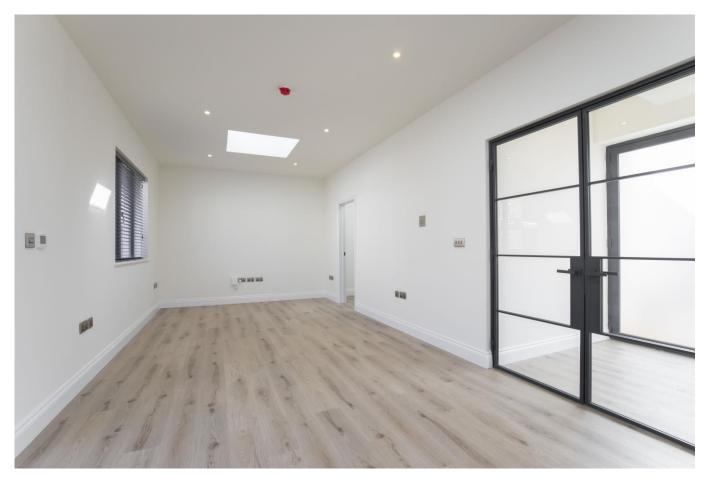

### DESCRIPTION

Carlton Gate has been designed to offer town living in homes full of light. Carefully positioned hall windows, roof lights and crittall-style floor to ceiling glazed internal separations allow lots of natural light to enter throughout the home.

Externally, the homes are sleek and modern, some behind secure gates, subtle exterior lighting and carefully landscaped communal areas give an insight into the standard of finish and design as you enter the front door. This particular property offers disabled access and an attractive west facing courtyard garden.