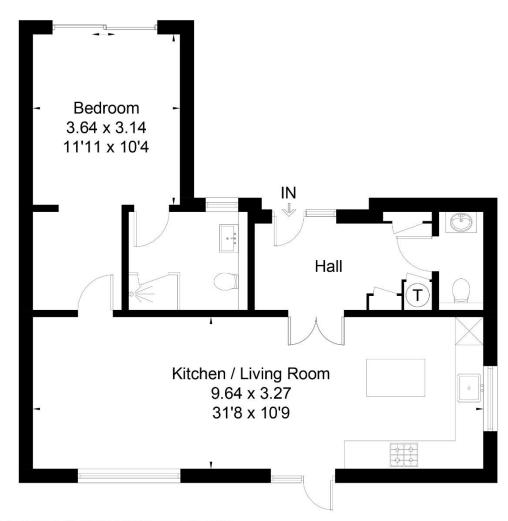

Approximate Floor Area = 65.0 sq m / 700 sq ft

This floor plan has been drawn in accordance with RICS Property Measurement 2nd edition.

All measurements, including the floor area, are approximate and for illustrative purposes only. @fourwalls-group.com #66828