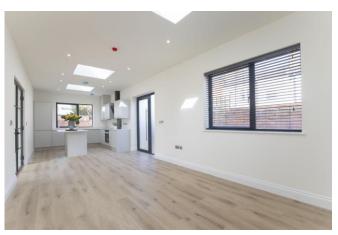

### DESCRIPTION

Carlton Gate has been designed to offer town living in homes full of light. Carefully positioned hall windows, roof lights and crittall-style floor to ceiling glazed internal separations allow lots of natural light to enter throughout the home.