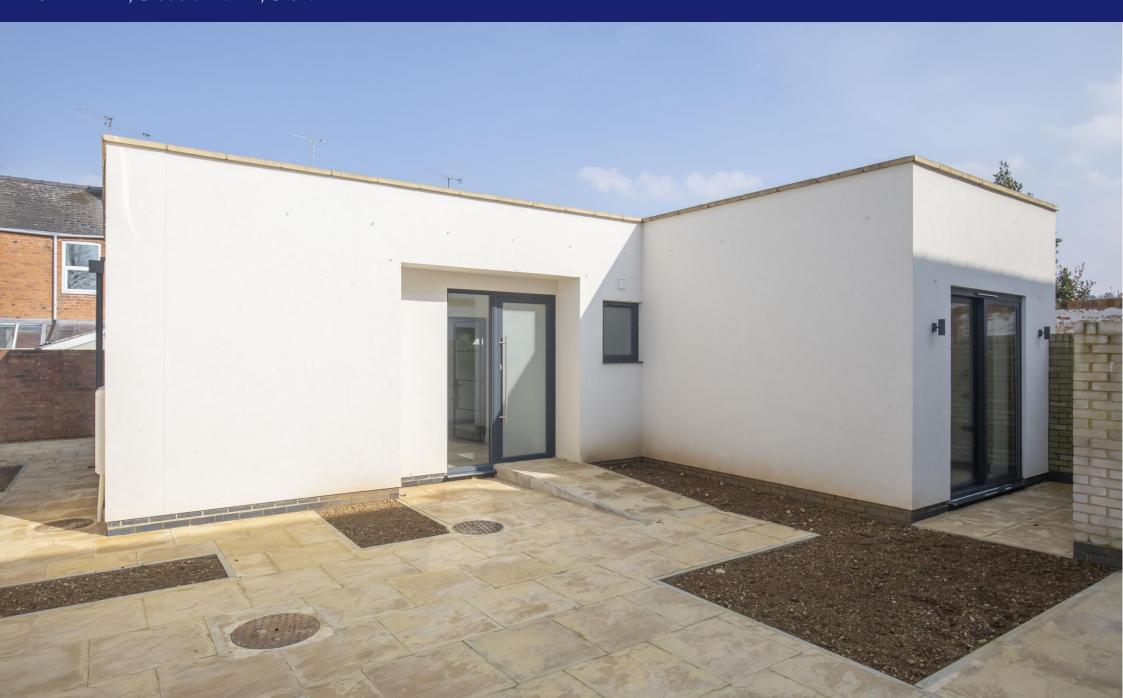

## C2, CARLTON GATE

Set well back from the road and accessed through electric gates, this is a rare opportunity to purchase a bespoke single storey dwelling in the heart of Cheltenham. The accommodation, which measures 700sq.ft., is both light and spacious, whilst externally there is a private courtyard garden.

Externally, the homes are sleek and modern, some behind secure gates, subtle exterior lighting and carefully landscaped communal areas give an insight into the standard of finish and design as you enter the front door. This particular property offers disabled access and an attractive west facing courtyard garden.