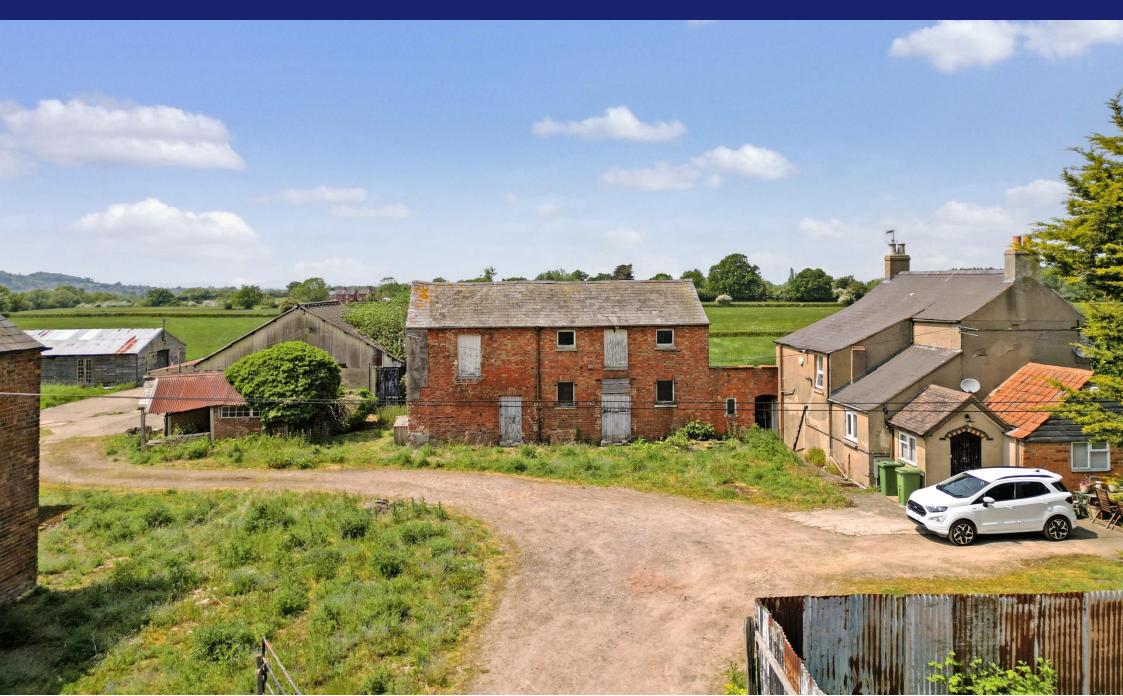

# SOUTHPARK FARM

A former farmhouse and collection of agricultural outbuildings with full planning consent for the restoration of the farmhouse, and conversion of the outbuildings into three additional dwellings. In all about 1.35acres, neighbouring open countryside and in a prime location with far reaching views.

#### DESCRIPTION

With a right of access over a private drive off Chargrove Lane, Southpark Farm is a rare and exciting opportunity to acquire a range of agricultural buildings, including an existing farmhouse for renovation, and the conversion of associated outbuildings into three additional properties.

#### **SITUATION**

Chargrove Lane is a surprisingly peaceful location in what is a highly accessible position for Cheltenham town centre, the A417 and M5. Southpark Farm is situated at the end of a long private drive, shared only by one other property, and is surrounded by beautiful open countryside, considered part of the Greenbelt.