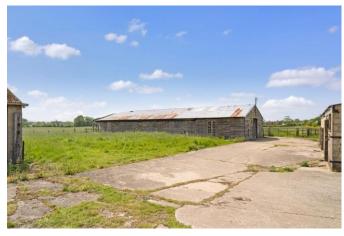

#### DESCRIPTION

With a right of access over a private drive off Chargrove Lane, Southpark Farm is a rare and exciting opportunity to acquire a range of agricultural buildings, including an existing farmhouse for renovation, and the conversion of associated outbuildings into three additional properties.

# Proposed Dwellings:

Building 1 - 3 bed dwelling with two parking spaces. Approx. GIA: 1,593sq.ft. (148m²).

Building 2 – 4 bed dwelling with double garage. Approx. GIA: 2,293sq.ft. (213m²).

Building 3 - 2 bed dwelling with double garage. Approx. GIA: 1,560sq.ft. (145 $m^2$ ).