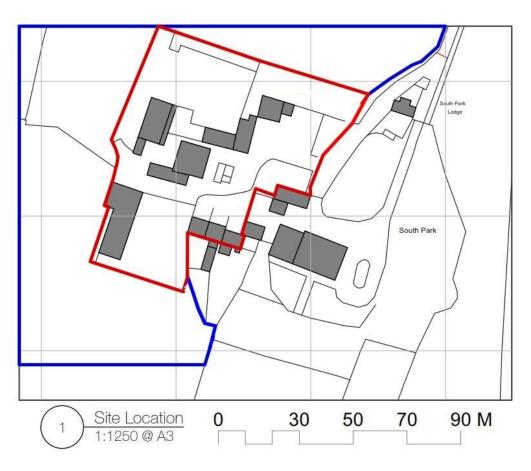

#### DESCRIPTION

With a right of access over a private drive off Chargrove Lane, Southpark Farm is a rare and exciting opportunity to acquire a range of agricultural buildings, including an existing farmhouse for renovation, and the conversion of associated outbuildings into three additional properties.

#### **SITUATION**

Chargrove Lane is a surprisingly peaceful location in what is a highly accessible position for Cheltenham town centre, the A417 and M5. Southpark Farm is situated at the end of a long private drive, shared only by one other property, and is surrounded by beautiful open countryside, considered part of the Greenbelt.