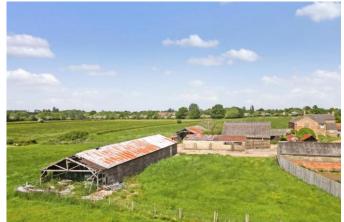

#### DESCRIPTION

With a right of access over a private drive off Chargrove Lane, Southpark Farm is a rare and exciting opportunity to acquire a range of agricultural buildings, including an existing farmhouse for renovation, and the conversion of associated outbuildings into three additional properties.

# Proposed Dwellings:

Building 1 - 3 bed dwelling with two parking spaces. Approx. GIA: 1,593sq.ft. (148m²).

Building 2 – 4 bed dwelling with double garage. Approx. GIA: 2,293sq.ft. (213m²).

Building 3 - 2 bed dwelling with double garage. Approx. GIA: 1,560sq.ft. (145 $m^2$ ).

Building 4 (Existing Farmhouse) -2 bed dwelling with three parking spaces. Approx. GIA: 1,291sq.ft. (120m<sup>2</sup>).