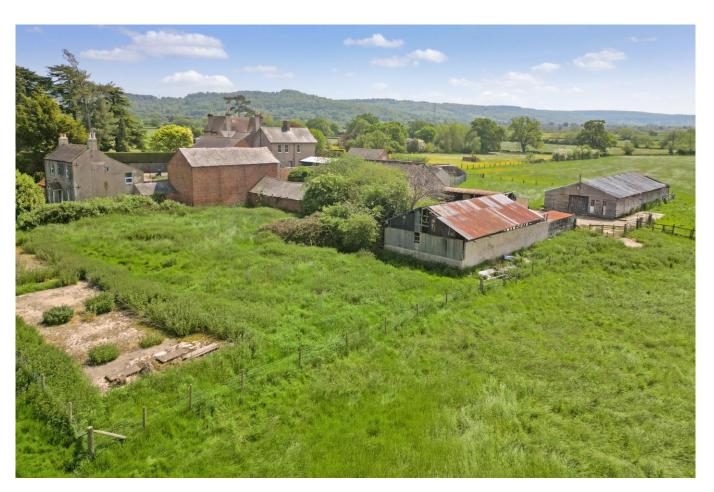

#### DESCRIPTION

With a right of access over a private drive off Chargrove Lane, Southpark Farm is a rare and exciting opportunity to acquire a range of agricultural buildings, including an existing farmhouse for renovation, and the conversion of associated outbuildings into three additional properties.

#### **SITUATION**

Chargrove Lane is a surprisingly peaceful location in what is a highly accessible position for Cheltenham town centre, the A417 and M5. Southpark Farm is situated at the end of a long private drive, shared only by one other property, and is surrounded by beautiful open countryside, considered part of the Greenbelt.