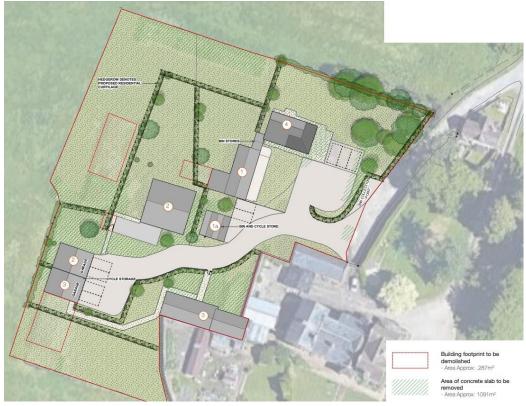

# Proposed Dwellings:

Building 1 - 3 bed dwelling with two parking spaces. Approx. GIA: 1,593sq.ft. (148m²).

Building 2 – 4 bed dwelling with double garage. Approx. GIA: 2,293sq.ft. (213m²).

Building 3 - 2 bed dwelling with double garage. Approx. GIA: 1,560sq.ft. (145 $m^2$ ).

Building 4 (Existing Farmhouse) -2 bed dwelling with three parking spaces. Approx. GIA: 1,291sq.ft. (120m<sup>2</sup>).

## Planning Consents:

21/01387/FUL – Restoration & Conversion. 22/01378/FUL – Insertion of a first floor in Building 2.