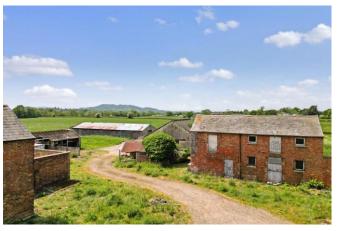

#### DESCRIPTION

With a right of access over a private drive off Chargrove Lane, Southpark Farm is a rare and exciting opportunity to acquire a range of agricultural buildings, including an existing farmhouse for renovation, and the conversion of associated outbuildings into three additional properties.

# Proposed Dwellings:

Building 1 - 3 bed dwelling with two parking spaces. Approx. GIA: 1,593sq.ft. (148m²).

Building 2 – 4 bed dwelling with double garage. Approx. GIA: 2,293sq.ft. (213m²).

Building 3 - 2 bed dwelling with double garage. Approx. GIA: 1,560sq.ft. (145 $m^2$ ).

Building 4 (Existing Farmhouse) -2 bed dwelling with three parking spaces. Approx. GIA: 1,291sq.ft. (120m<sup>2</sup>).