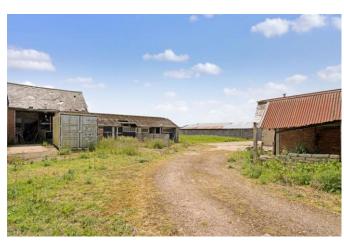

#### DESCRIPTION

With a right of access over a private drive off Chargrove Lane, Southpark Farm is a rare and exciting opportunity to acquire a range of agricultural buildings, including an existing farmhouse for renovation, and the conversion of associated outbuildings into three additional properties.

# Proposed Dwellings:

Building 1 - 3 bed dwelling with two parking spaces. Approx. GIA: 1,593sq.ft. (148m²).

Building 2 – 4 bed dwelling with double garage. Approx. GIA: 2,293sq.ft. (213m²).

Building 3 - 2 bed dwelling with double garage. Approx. GIA: 1,560sq.ft. (145 $m^2$ ).