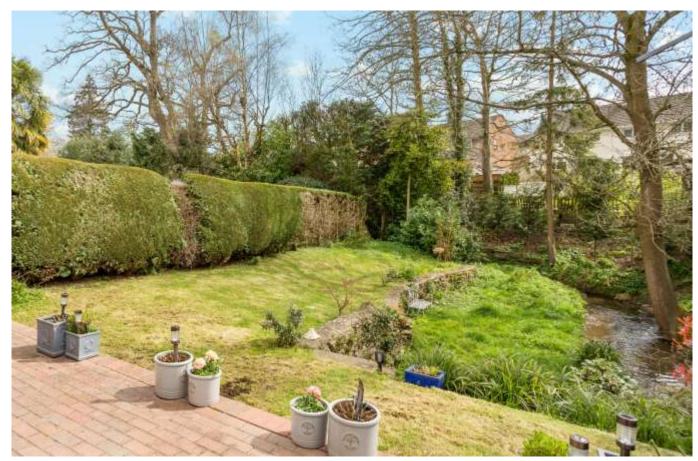

This attractive, light and airy detached property forms part of an established and highly sought after residential development of predominantly detached properties located off London Road within walking distance of Glenfall Primary School, Balcarras and exceptional open countryside. The property has had the benefit of being sympathetically and tastefully renovated by the present owner in recent years and offers spacious accommodation approaching 1,700 sq.ft. The property further benefits from a tandem garage, providing useful storage, plentiful driveway parking and a mature garden, predominantly laid to lawn, which backs on to Ham Brook. Internally, the accommodation on the ground floor comprises of a reception hall, off which is a useful utility/cloakroom fitted with modern white sanitary ware, a generously proportioned sitting room with solid oak flooring, contemporary fire and bi-folding doors to the garden, adjacent to which, is the spacious open plan kitchen/dining room, large enough to dine in, and fitted with a range of 'shaker style' wall and base units, as well as a selection of integrated kitchen appliances, including a range style gas cooker. On the first floor, there are four double bedrooms, three of which have built in wardrobes, the principal bedroom benefits from an en-suite bathroom and there is also a separate family shower room, again both of which are fitted with modern white sanitary ware.