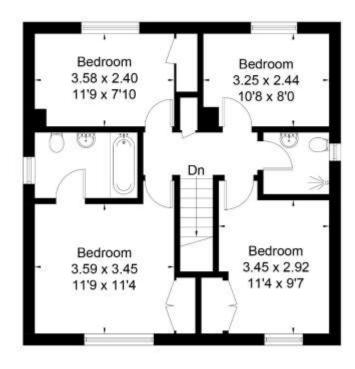

This attractive, light and airy detached property forms part of an established and highly sought after residential development of predominantly detached properties located off London Road within walking distance of Glenfall Primary School, Balcarras and exceptional open countryside. The property has had the benefit of being sympathetically and tastefully renovated by the present owner in recent years and offers spacious accommodation approaching 1,700 sq.ft. The property further benefits from a tandem garage, providing useful storage, plentiful driveway parking and a mature garden, predominantly laid to lawn, which backs on to Ham Brook. Internally, the accommodation on the ground floor comprises of a reception hall, off which is a useful utility/cloakroom fitted with modern white sanitary ware, a generously proportioned sitting room with solid oak flooring, contemporary fire and bi-folding doors to the garden, adjacent to which, is the spacious open plan kitchen/dining room, large enough to dine in, and fitted with a range of 'shaker style' wall and base units, as well as a selection of integrated kitchen appliances, including a range style gas cooker. On the first floor, there are four double bedrooms, three of which have built in wardrobes, the principal bedroom benefits from an en-suite bathroom and there is also a separate family shower room, again both of which are fitted with modern white sanitary ware.

## **VIEWINGS**

Strictly by prior appointment through the sole agents, Charles Lear & Co. on 01242 222722.

First Floor

Surveyed and drawn in accordance with the International Property Measurement Standards (IPMS 2: Residential) fourwalls-group.com 296961