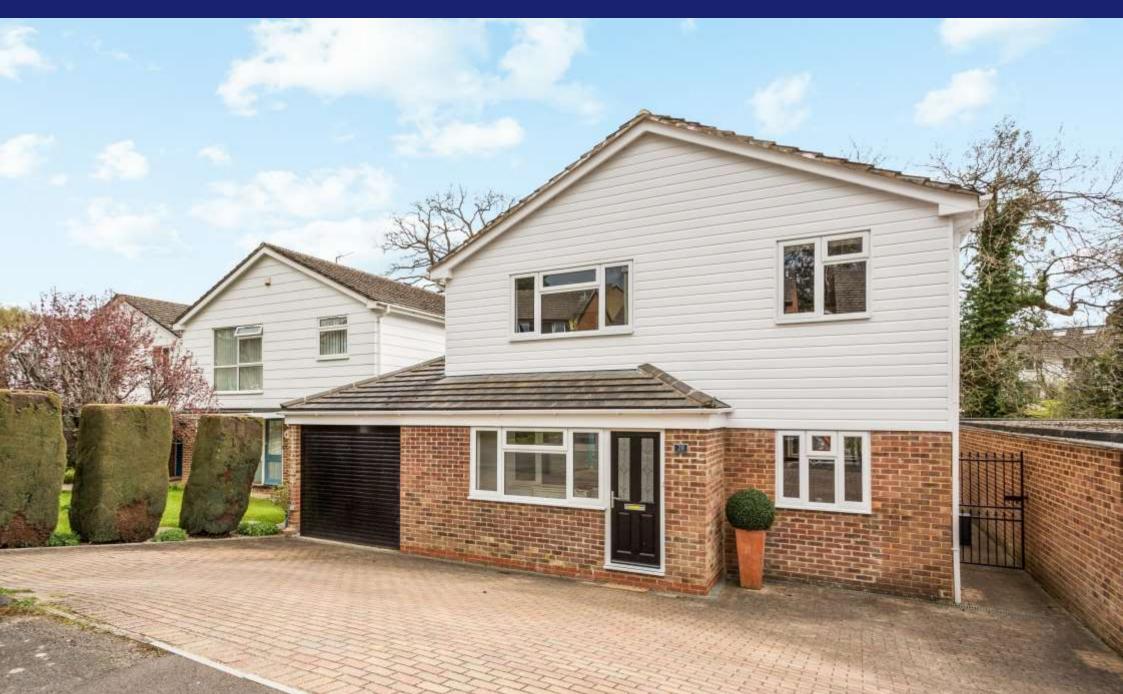

## 28 HARTLEBURY WAY

Situated in the popular Glenfall area of Charlton Kings, this beautifully light, well-proportioned detached property offers four double bedrooms, a large sitting room and a spacious open plan kitchen/dining room. The property also benefits from a tandem garage, parking and a southerly facing garden.

This attractive, light and airy detached property forms part of an established and highly sought after residential development of predominantly detached properties located off London Road within walking distance of Glenfall Primary School, Balcarras and exceptional open countryside. The property has had the benefit of being sympathetically and tastefully renovated by the present owner in recent years and offers spacious accommodation approaching 1,700 sq.ft. The property further benefits from a tandem garage, providing useful storage, plentiful driveway parking and a mature garden, predominantly laid to lawn, which backs on to Ham Brook. Internally, the accommodation on the ground floor comprises of a reception hall, off which is a useful utility/cloakroom fitted with modern white sanitary ware, a generously proportioned sitting room with solid oak flooring, contemporary fire and bi-folding doors to the garden, adjacent to which, is the spacious open plan kitchen/dining room, large enough to dine in, and fitted with a range of 'shaker style' wall and base units, as well as a selection of integrated kitchen appliances, including a range style gas cooker. On the first floor, there are four double bedrooms, three of which have built in wardrobes, the principal bedroom benefits from an en-suite bathroom and there is also a separate family shower room, again both of which are fitted with modern white sanitary ware.