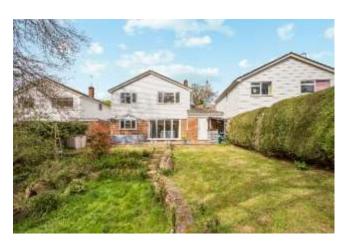

## 28 HARTLEBURY WAY

Situated in the popular Glenfall area of Charlton Kings, this beautifully light, well-proportioned detached property offers four double bedrooms, a large sitting room and a spacious open plan kitchen/dining room. The property also benefits from a tandem garage, parking and a southerly facing garden.

This attractive, light and airy detached property forms part of an established and highly sought after residential development of predominantly detached properties located off London Road within walking distance of Glenfall Primary School, Balcarras and exceptional open countryside. The property has had the benefit of being sympathetically and tastefully renovated by the present owner in recent years and offers spacious accommodation approaching 1,700 sq.ft. The property further benefits from a tandem garage, providing useful storage, plentiful driveway parking and a mature garden, predominantly laid to lawn, which backs on to Ham Brook. Internally, the accommodation on the ground floor comprises of a reception hall, off which is a useful utility/cloakroom fitted with modern white sanitary ware, a generously proportioned sitting room with solid oak flooring, contemporary fire and bi-folding doors to the garden, adjacent to which, is the spacious open plan kitchen/dining room, large enough to dine in, and fitted with a range of 'shaker style' wall and base units, as well as a selection of integrated kitchen appliances, including a range style gas cooker. On the first floor, there are four double bedrooms, three of which have built in wardrobes, the principal bedroom benefits from an en-suite bathroom and there is also a separate family shower room, again both of which are fitted with modern white sanitary ware.