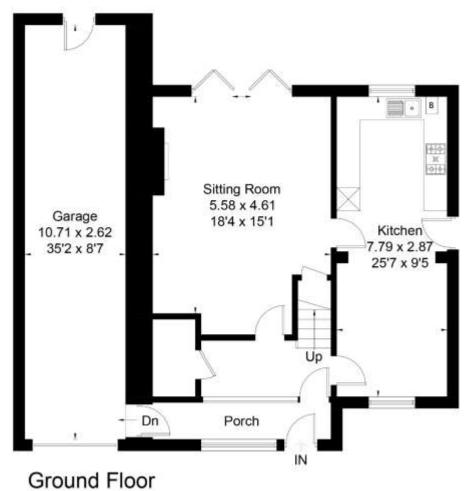

This attractive, light and airy detached property forms part of an established and highly sought after residential development of predominantly detached properties located off London Road within walking distance of Glenfall Primary School, Balcarras and exceptional open countryside. The property has had the benefit of being sympathetically and tastefully renovated by the present owner in recent years and offers spacious accommodation approaching 1,700 sq.ft. The property further benefits from a tandem garage, providing useful storage, plentiful driveway parking and a mature garden, predominantly laid to lawn, which backs on to Ham Brook. Internally, the accommodation on the ground floor comprises of a reception hall, off which is a useful utility/cloakroom fitted with modern white sanitary ware, a generously proportioned sitting room with solid oak flooring, contemporary fire and bi-folding doors to the garden, adjacent to which, is the spacious open plan kitchen/dining room, large enough to dine in, and fitted with a range of 'shaker style' wall and base units, as well as a selection of integrated kitchen appliances, including a range style gas cooker. On the first floor, there are four double bedrooms, three of which have built in wardrobes, the principal bedroom benefits from an en-suite bathroom and there is also a separate family shower room, again both of which are fitted with modern white sanitary ware.

## **VIEWINGS**

Strictly by prior appointment through the sole agents, Charles Lear & Co. on 01242 222722.

First Floor

Surveyed and drawn in accordance with the International Property Measurement Standards (IPMS 2: Residential) fourwalls-group.com 296961