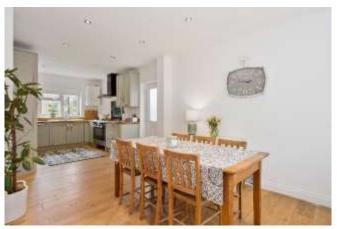

This attractive, light and airy detached property forms part of an established and highly sought after residential development of predominantly detached properties located off London Road within walking distance of Glenfall Primary School, Balcarras and exceptional open countryside. The property has had the benefit of being sympathetically and tastefully renovated by the present owner in recent years and offers spacious accommodation approaching 1,700 sq.ft. The property further benefits from a tandem garage, providing useful storage, plentiful driveway parking and a mature garden, predominantly laid to lawn, which backs on to Ham Brook. Internally, the accommodation on the ground floor comprises of a reception hall, off which is a useful utility/cloakroom fitted with modern white sanitary ware, a generously proportioned sitting room with solid oak flooring, contemporary fire and bi-folding doors to the garden, adjacent to which, is the spacious open plan kitchen/dining room, large enough to dine in, and fitted with a range of 'shaker style' wall and base units, as well as a selection of integrated kitchen appliances, including a range style gas cooker. On the first floor, there are four double bedrooms, three of which have built in wardrobes, the principal bedroom benefits from an en-suite bathroom and there is also a separate family shower room, again both of which are fitted with modern white sanitary ware.