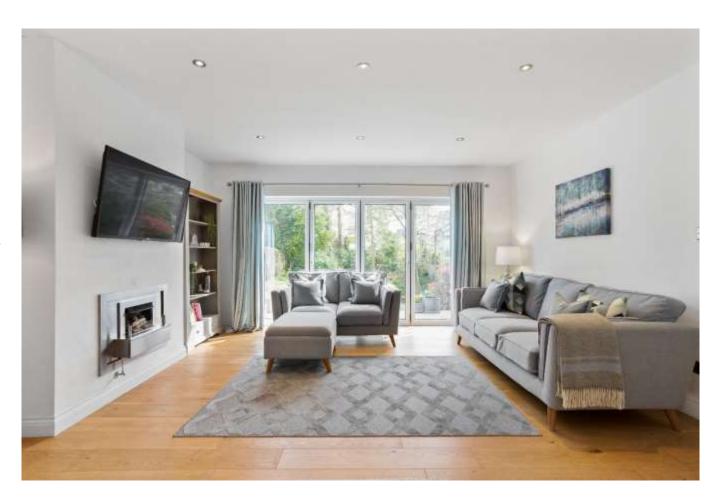

This attractive, light and airy detached property forms part of an established and highly sought after residential development of predominantly detached properties located off London Road within walking distance of Glenfall Primary School, Balcarras and exceptional open countryside. The property has had the benefit of being sympathetically and tastefully renovated by the present owner in recent years and offers spacious accommodation approaching 1,700 sq.ft. The property further benefits from a tandem garage, providing useful storage, plentiful driveway parking and a mature garden, predominantly laid to lawn, which backs on to Ham Brook. Internally, the accommodation on the ground floor comprises of a reception hall, off which is a useful utility/cloakroom fitted with modern white sanitary ware, a generously proportioned sitting room with solid oak flooring, contemporary fire and bi-folding doors to the garden, adjacent to which, is the spacious open plan kitchen/dining room, large enough to dine in, and fitted with a range of 'shaker style' wall and base units, as well as a selection of integrated kitchen appliances, including a range style gas cooker. On the first floor, there are four double bedrooms, three of which have built in wardrobes, the principal bedroom benefits from an en-suite bathroom and there is also a separate family shower room, again both of which are fitted with modern white sanitary ware.