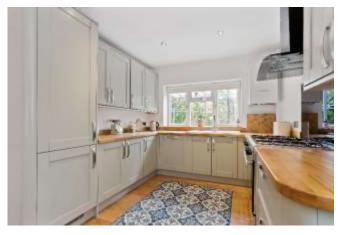

This attractive, light and airy detached property forms part of an established and highly sought after residential development of predominantly detached properties located off London Road within walking distance of Glenfall Primary School, Balcarras and exceptional open countryside. The property has had the benefit of being sympathetically and tastefully renovated by the present owner in recent years and offers spacious accommodation approaching 1,700 sq.ft. The property further benefits from a tandem garage, providing useful storage, plentiful driveway parking and a mature garden, predominantly laid to lawn, which backs on to Ham Brook. Internally, the accommodation on the ground floor comprises of a reception hall, off which is a useful utility/cloakroom fitted with modern white sanitary ware, a generously proportioned sitting room with solid oak flooring, contemporary fire and bi-folding doors to the garden, adjacent to which, is the spacious open plan kitchen/dining room, large enough to dine in, and fitted with a range of 'shaker style' wall and base units, as well as a selection of integrated kitchen appliances, including a range style gas cooker. On the first floor, there are four double bedrooms, three of which have built in wardrobes, the principal bedroom benefits from an en-suite bathroom and there is also a separate family shower room, again both of which are fitted with modern white sanitary ware.