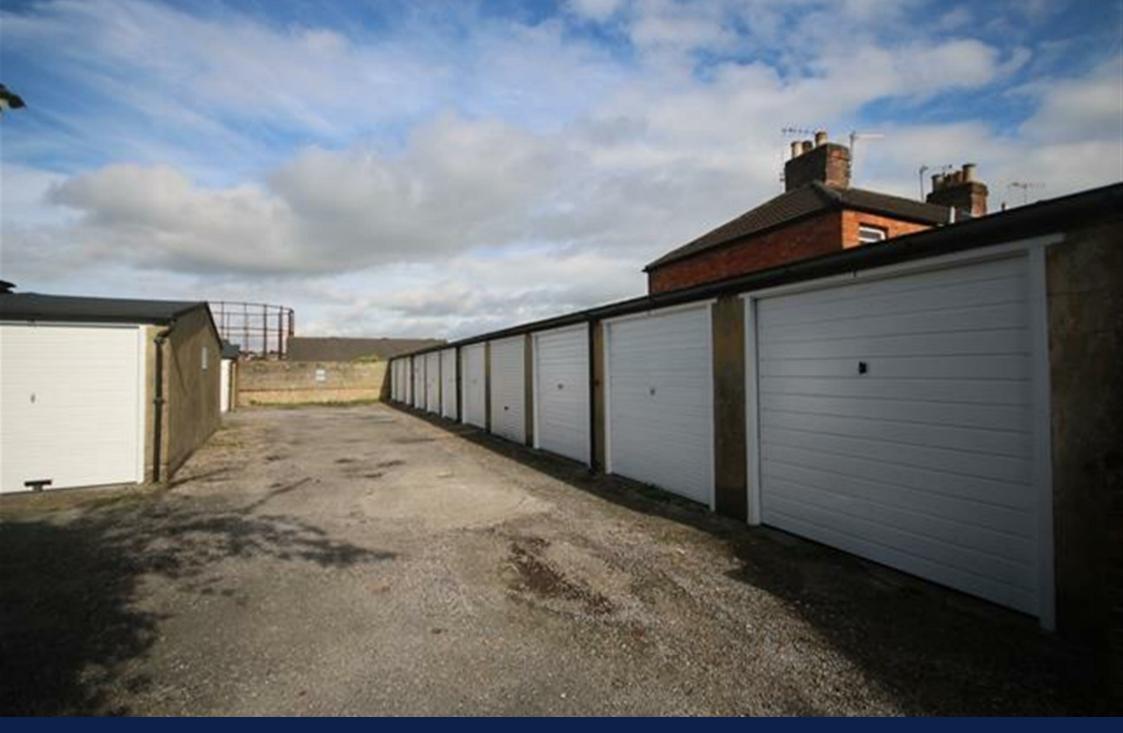

# Garage 1 40 Devizes Road, Salisbury, Wiltshire, SP2 7AD

- Single Garage 4.7m x 2.2m approx. Lockable Up & Over Door
- Close to city centre