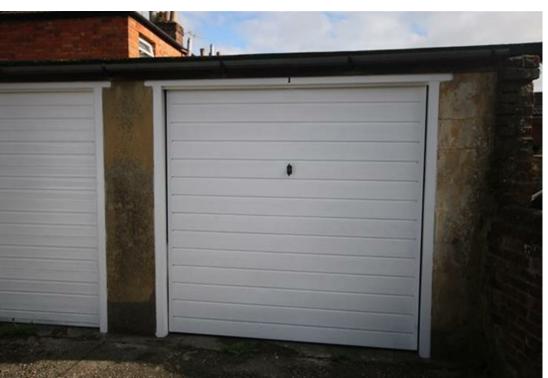

One single garage (internal measurements approx.  $4.7m \times 2.2m$ ) in this block of 14 is currently available to rent. It has a lockable up & over door.

Size: X,XXX sq ft

Council Tax: , Band

nul

null

**Dilapidation Deposit:** Equivalent to 5 weeks' rent, to be held by The Deposit Protection Service for the duration of the tenancy.

# Garage 1 40 Devizes Road, Salisbury, Wiltshire, SP2 7AD

- Single Garage 4.7m x 2.2m approx. Lockable Up & Over Door
- Close to city centre