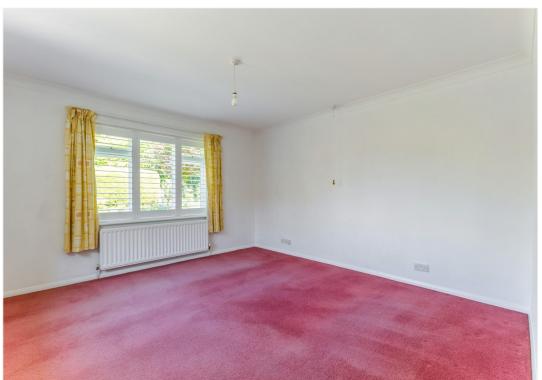

A central entrance hall, provides access to all rooms within the home. To the left, the spacious living room features a real flame-effect fire set into a decorative surround, complemented by a large double-glazed front-facing window with shutters, filling the room with natural light. The kitchen/dining room is fitted with a range of wall and base units with roll-edge work surfaces. There's ample space at one end for a small dining table and chairs, and French patio doors open directly onto the rear terrace and garden, creating a seamless indoor-outdoor flow. An archway from the kitchen leads to a useful utility area, where you'll find space and plumbing for white goods. The principal bedroom, is a generously proportioned room with dual-aspect. The second bedroom is also a good-sized with a built-in wardrobe. Bedroom three is a small double, while the fourth bedroom is currently used as a study and features built-in shelving, a worktop—ideal for working from home.