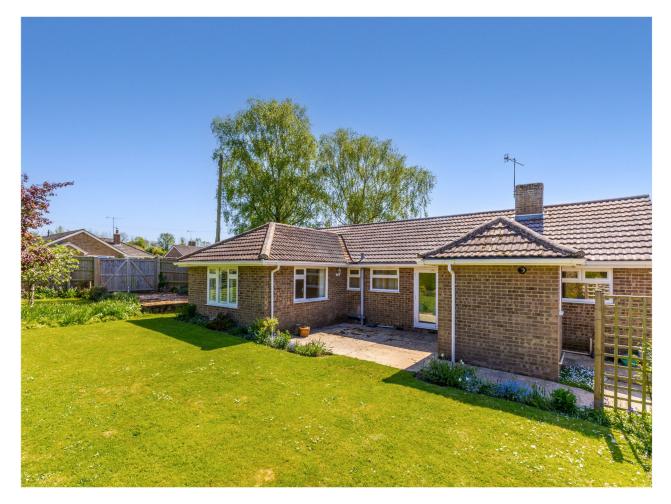

## Outside

To the front, a generous driveway provides off-road parking for up to four vehicles and leads to a single garage. A gated pathway between the garage and the bungalow offers secure access to the rear garden. The remainder of the front garden is predominantly laid to lawn, enclosed by a low-level wall and hedgerow, and interspersed with a variety of mature flower and shrub borders, creating an attractive and welcoming approach to the property. The rear garden is fully enclosed by a combination of fencing and mature hedging, offering a high degree of privacy—enhanced by the fact that the neighbouring properties are predominantly bungalows. The garden is mainly laid to lawn, complemented by a variety of well-established flower and shrub borders, along with a selection of mature trees that add both character and shade. A paved patio area directly outside the kitchen/dining room provides an ideal spot for outdoor dining and relaxation, with pathways linking the patio to the front of the property via the gated side access. Additional features include three sheds/summer houses, a greenhouse, and a secondary raised hardstanding area with its own vehicle access from further into the cul-de-sac, offering valuable extra parking or storage potential.