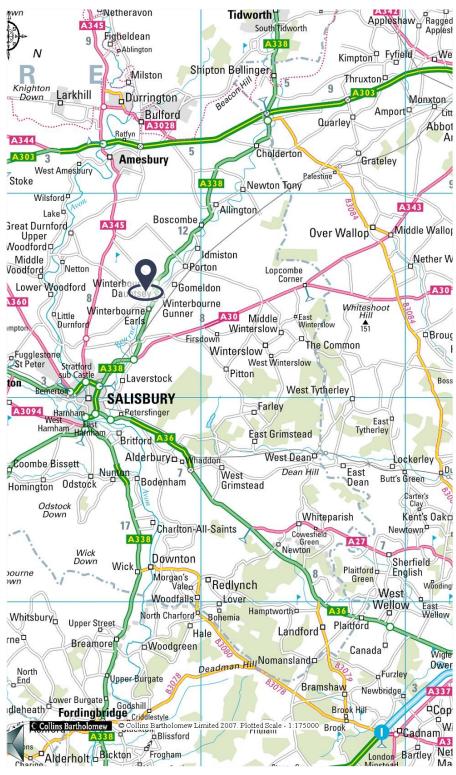

### Location

Winterbourne Dauntsey is a popular Bourne Valley village, situated approximately four miles north of Salisbury. There is a regular bus service to the city centre, with a stop nearby to the property and an excellent range of facilities including churches, primary school, nursery school, cricket club and public house.