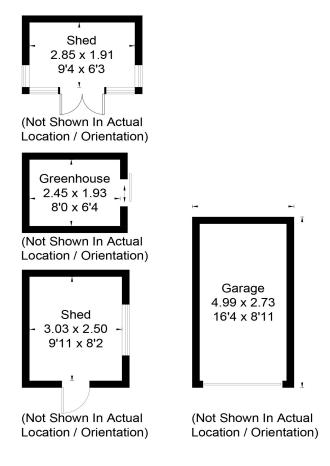

## Outside

To the front, a generous driveway provides off-road parking for up to four vehicles and leads to a single garage. A gated pathway between the garage and the bungalow offers secure access to the rear garden. The remainder of the front garden is predominantly laid to lawn, enclosed by a low-level wall and hedgerow, and interspersed with a variety of mature flower and shrub borders, creating an attractive and welcoming approach to the property. The rear garden is fully enclosed by a combination of fencing and mature hedging, offering a high degree of privacy—enhanced by the fact that the neighbouring properties are predominantly bungalows. The garden is mainly laid to lawn, complemented by a variety of well-established flower and shrub borders, along with a selection of mature trees that add both character and shade. A paved patio area directly outside the kitchen/dining room provides an ideal spot for outdoor dining and relaxation, with pathways linking the patio to the front of the property via the gated side access. Additional features include three sheds/summer houses, a greenhouse, and a secondary raised hardstanding area with its own vehicle access from further into the cul-de-sac, offering valuable extra parking or storage potential.

This floor plan has been drawn in accordance with RICS Property Measurement 2nd edition.

All measurements, including the floor area, are approximate and for illustrative purposes only. @fourwalls-group.com #90527