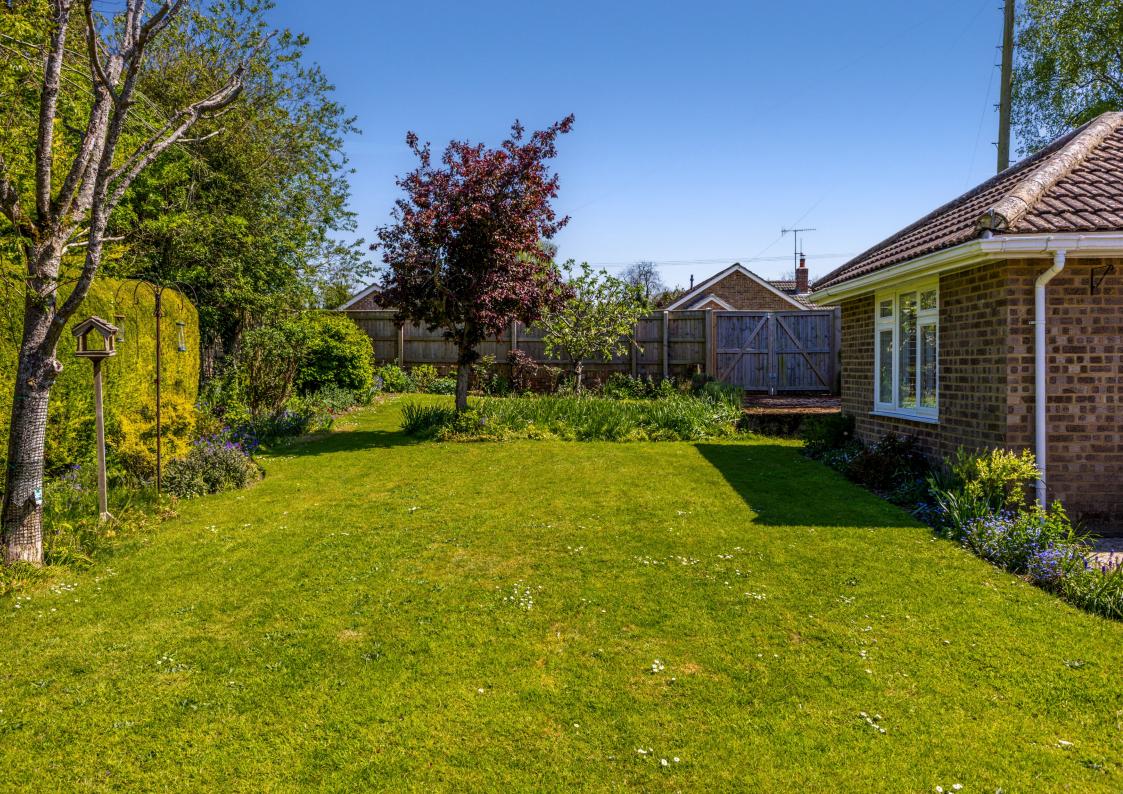

## Outside

To the front, a generous driveway provides off-road parking for up to four vehicles and leads to a single garage. A gated pathway between the garage and the bungalow offers secure access to the rear garden. The remainder of the front garden is predominantly laid to lawn, enclosed by a low-level wall and hedgerow, and interspersed with a variety of mature flower and shrub borders, creating an attractive and welcoming approach to the property. The rear garden is fully enclosed by a combination of fencing and mature hedging, offering a high degree of privacy—enhanced by the fact that the neighbouring properties are predominantly bungalows. The garden is mainly laid to lawn, complemented by a variety of well-established flower and shrub borders, along with a selection of mature trees that add both character and shade. A paved patio area directly outside the kitchen/dining room provides an ideal spot for outdoor dining and relaxation, with pathways linking the patio to the front of the property via the gated side access. Additional features include three sheds/summer houses, a greenhouse, and a secondary raised hardstanding area with its own vehicle access from further into the cul-de-sac, offering valuable extra parking or storage potential.