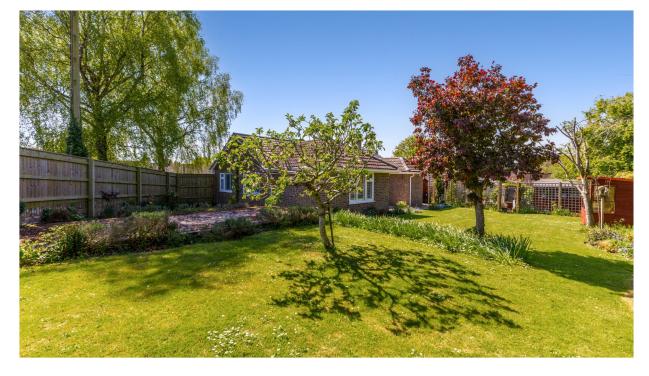

## Outside

To the front, a generous driveway provides off-road parking for up to four vehicles and leads to a single garage. A gated pathway between the garage and the bungalow offers secure access to the rear garden. The remainder of the front garden is predominantly laid to lawn, enclosed by a low-level wall and hedgerow, and interspersed with a variety of mature flower and shrub borders, creating an attractive and welcoming approach to the property. The rear garden is fully enclosed by a combination of fencing and mature hedging, offering a high degree of privacy—enhanced by the fact that the neighbouring properties are predominantly bungalows. The garden is mainly laid to lawn, complemented by a variety of well-established flower and shrub borders, along with a selection of mature trees that add both character and shade. A paved patio area directly outside the kitchen/dining room provides an ideal spot for outdoor dining and relaxation, with pathways linking the patio to the front of the property via the gated side access. Additional features include three sheds/summer houses, a greenhouse, and a secondary raised hardstanding area with its own vehicle access from further into the cul-de-sac, offering valuable extra parking or storage potential.