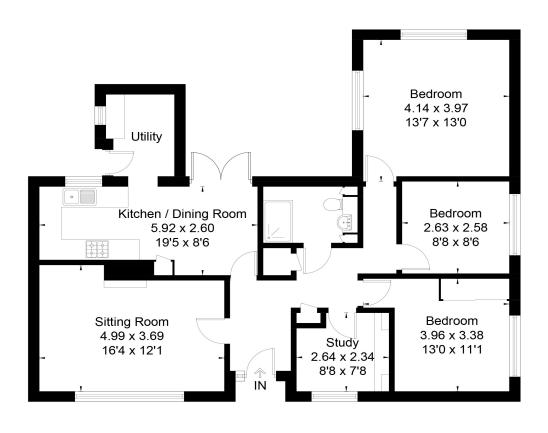

# A detached bungalow situated in a highly desirable and sought after cul de sac

Tenure: Freehold Size: **1,213** ft<sup>2</sup> EPC Rating: D (65) Council Tax Band: E

Services - All mains services are connected. Ofcom suggests broadband speeds of up to 1,000Mbps are available.

A central entrance hall, provides access to all rooms within the home. To the left, the spacious living room features a real flame-effect fire set into a decorative surround, complemented by a large double-glazed front-facing window with shutters, filling the room with natural light. The kitchen/dining room is fitted with a range of wall and base units with roll-edge work surfaces. There's ample space at one end for a small dining table and chairs, and French patio doors open directly onto the rear terrace and garden, creating a seamless indoor-outdoor flow. An archway from the kitchen leads to a useful utility area, where you'll find space and plumbing for white goods. The principal bedroom, is a generously proportioned room with dual-aspect. The second bedroom is also a good-sized with a built-in wardrobe. Bedroom three is a small double, while the fourth bedroom is currently used as a study and features built-in shelving, a worktop—ideal for working from home.

The modern shower room includes a large walk-in double shower with a mains-fed unit, a WC, and a wash basin set within a vanity unit for additional storage. Off the hallway, there's a hatch to the roof space, an electrical cupboard, and an airing cupboard.

This floor plan has been drawn in accordance with RICS Property Measurement 2nd edition.

All measurements, including the floor area, are approximate and for illustrative purposes only. @fourwalls-group.com #90527