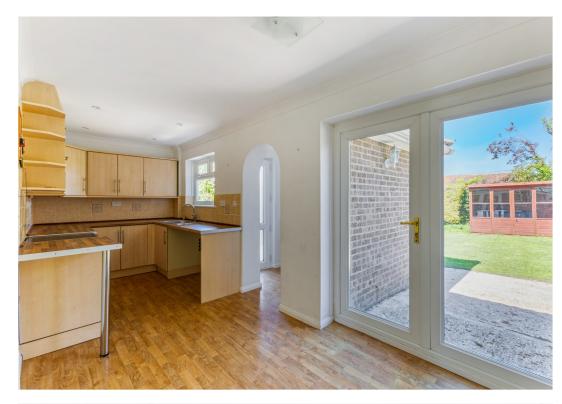

A central entrance hall, provides access to all rooms within the home. To the left, the spacious living room features a real flame-effect fire set into a decorative surround, complemented by a large double-glazed front-facing window with shutters, filling the room with natural light. The kitchen/dining room is fitted with a range of wall and base units with roll-edge work surfaces. There's ample space at one end for a small dining table and chairs, and French patio doors open directly onto the rear terrace and garden, creating a seamless indoor-outdoor flow. An archway from the kitchen leads to a useful utility area, where you'll find space and plumbing for white goods. The principal bedroom, is a generously proportioned room with dual-aspect. The second bedroom is also a good-sized with a built-in wardrobe. Bedroom three is a small double, while the fourth bedroom is currently used as a study and features built-in shelving, a worktop—ideal for working from home.