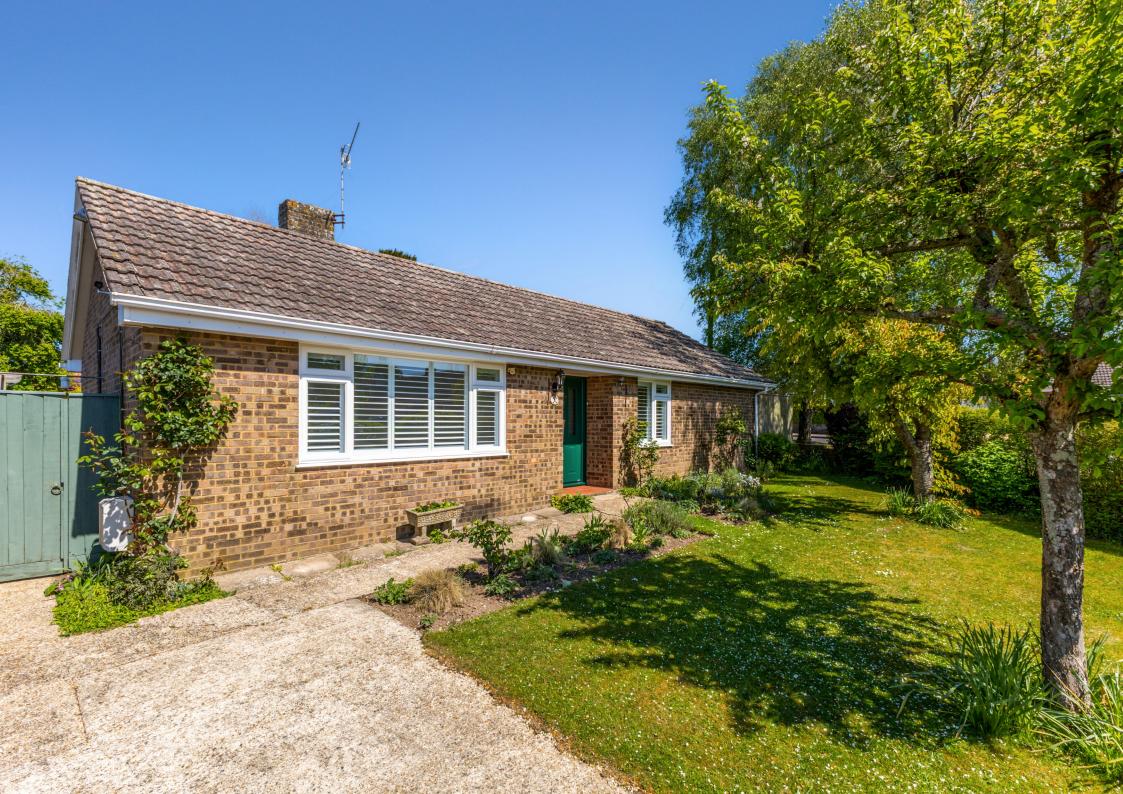

# 3 Paddock Close, Winterbourne Dauntsey, Wiltshire, SP4 6EL

- Detached Bungalow
- Light Filled Rooms
- UPVC Double-Glazing
- Garage
- Driveway Parking

- Four Bedrooms
- Cul-De-Sac Position
- Popular Village Location
- Level plot
- No Onward Chain

## The Property

A superbly positioned classic detached bungalow a the head of a quiet cul-de-sac in this popular village location. The property benefits from gas-fired central heating, UPVC double glazing, and UPVC fascia's, soffits, and guttering. Thoughtfully extended to the rear with delightful and level gardens front, side & rear. Offered to the market with no onward chain.

## Outside

To the front, a generous driveway provides off-road parking for up to four vehicles and leads to a single garage. A gated pathway between the garage and the bungalow offers secure access to the rear garden. The remainder of the front garden is predominantly laid to lawn, enclosed by a low-level wall and hedgerow, and interspersed with a variety of mature flower and shrub borders, creating an attractive and welcoming approach to the property. The rear garden is fully enclosed by a combination of fencing and mature hedging, offering a high degree of privacy—enhanced by the fact that the neighbouring properties are predominantly bungalows. The garden is mainly laid to lawn, complemented by a variety of well-established flower and shrub borders, along with a selection of mature trees that add both character and shade. A paved patio area directly outside the kitchen/dining room provides an ideal spot for outdoor dining and relaxation, with pathways linking the patio to the front of the property via the gated side access. Additional features include three sheds/summer houses, a greenhouse, and a secondary raised hardstanding area with its own vehicle access from further into the cul-de-sac, offering valuable extra parking or storage potential.