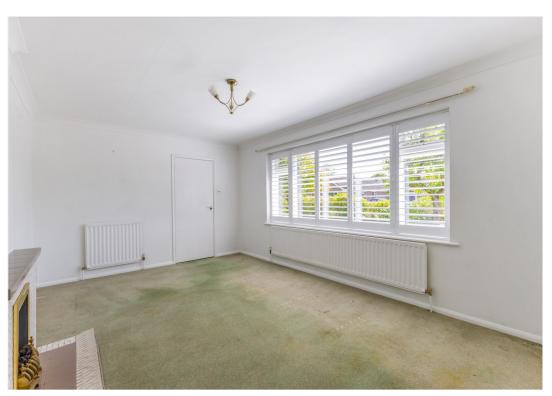

A central entrance hall, provides access to all rooms within the home. To the left, the spacious living room features a real flame-effect fire set into a decorative surround, complemented by a large double-glazed front-facing window with shutters, filling the room with natural light. The kitchen/dining room is fitted with a range of wall and base units with roll-edge work surfaces. There's ample space at one end for a small dining table and chairs, and French patio doors open directly onto the rear terrace and garden, creating a seamless indoor-outdoor flow. An archway from the kitchen leads to a useful utility area, where you'll find space and plumbing for white goods. The principal bedroom, is a generously proportioned room with dual-aspect. The second bedroom is also a good-sized with a built-in wardrobe. Bedroom three is a small double, while the fourth bedroom is currently used as a study and features built-in shelving, a worktop—ideal for working from home.