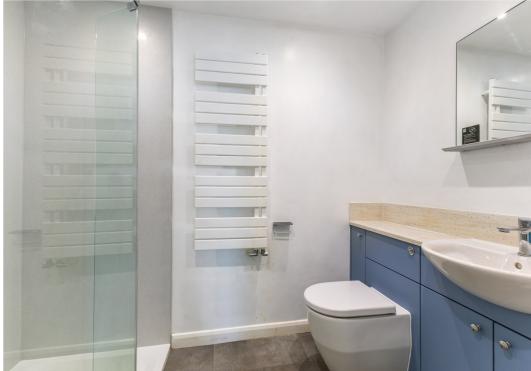

The modern shower room includes a large walk-in double shower with a mains-fed unit, a WC, and a wash basin set within a vanity unit for additional storage. Off the hallway, there's a hatch to the roof space, an electrical cupboard, and an airing cupboard.