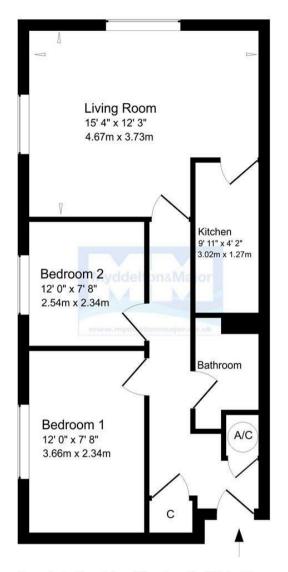

### Tenancy &

**Restrictions:** nished on an Assured Shorthold Tenancy (minimum term of 12 months, thereafter on a monthly basis). No smokers or sharers.

Approximate Gross Internal Floor Area Sq. Ft./ Sq. M Measurements quoted are to IPMS: Residential 2 For indicative purposes only. Drawing Number : 164-0278