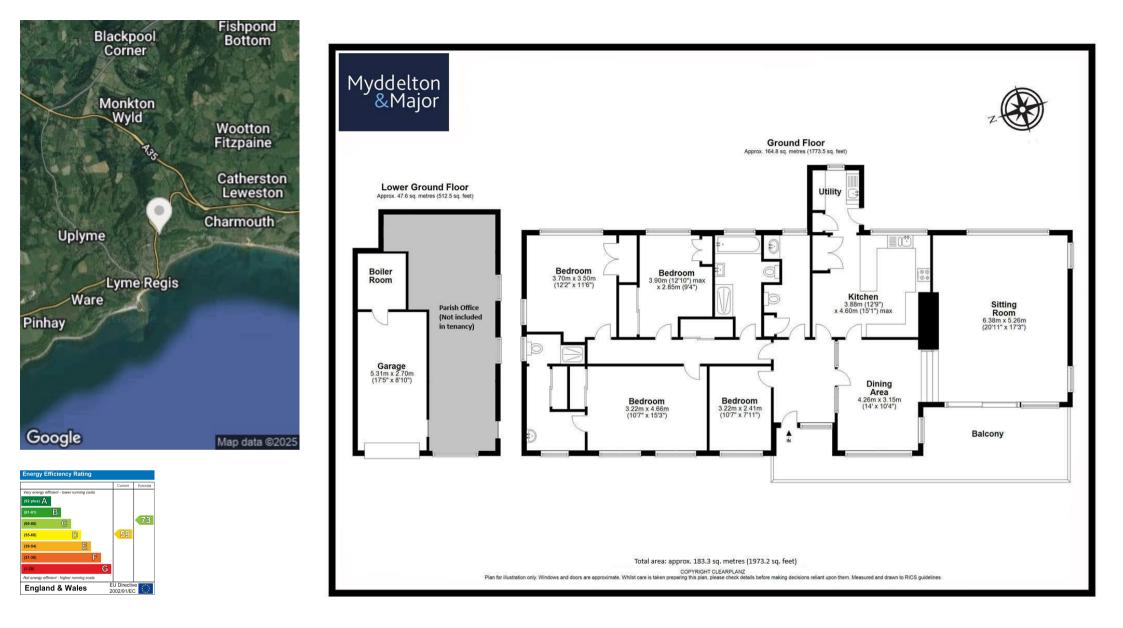

# 4, Dragons Hill Lyme Regis, Dorset, DT7 3HW

- Four generously sized bedrooms
- Spacious modern kitchen with adjoining utility room
- Garage and off-road parking for two vehicles

### The Property

- Principal bedroom with private en suite
- Balcony with stunning panoramic sea views
- \*PARISH OFFICE NOT
  INCLUDED\*

This beautifully presented four-bedroom home offers generous living space and an enviable location with panoramic sea views, right in the heart of Lyme Regis.

Further benefits include a garage and off-road parking for two vehicles, which is a rare and highly convenient feature in such a central coastal location.

Parish office is on the lower lever of the property and is not included in the let.