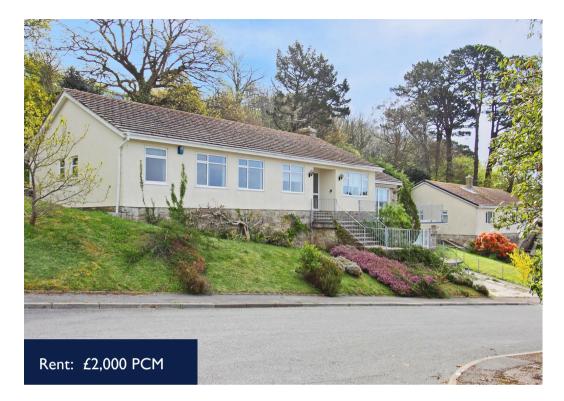

# 4, Dragons Hill Lyme Regis, Dorset, DT7 3HW

- Four generously sized bedrooms
- Spacious modern kitchen with adjoining utility room
- Garage and off-road parking for two vehicles

### The Property

- Principal bedroom with private en suite
- Balcony with stunning panoramic sea views
- \*PARISH OFFICE NOT
  INCLUDED\*

This beautifully presented four-bedroom home offers generous living space and an enviable location with panoramic sea views, right in the heart of Lyme Regis.