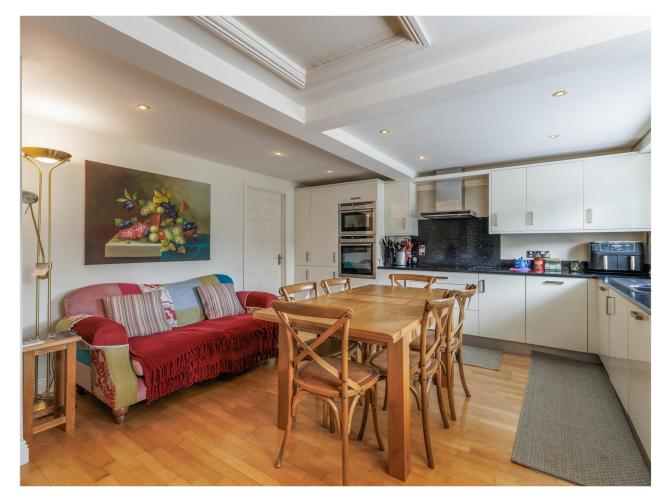

On the first floor is a cloakroom. A well presented good size living room with an attractive bay window providing a perfect place to sit and watch the world go by. To the rear you find good sized kitchen/dining room fitted with a range of quality floor and wall mounted units, granite worksurfaces and fitted appliance including Neff dishwasher, hob, double oven. On the second floor an attractive double bedroom and modern bathroom with roll top bath completes the accommodation.