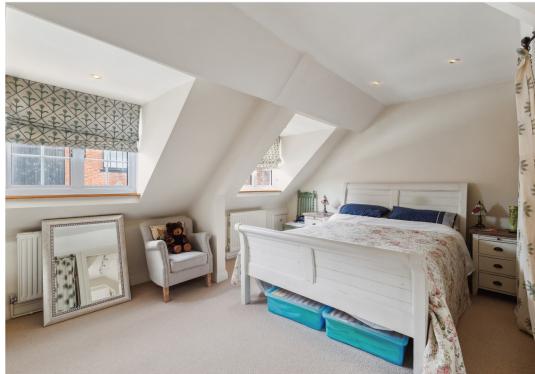

On the first floor is a cloakroom. A well presented good size living room with an attractive bay window providing a perfect place to sit and watch the world go by. To the rear you find good sized kitchen/dining room fitted with a range of quality floor and wall mounted units, granite worksurfaces and fitted appliance including Neff dishwasher, hob, double oven. On the second floor an attractive double bedroom and modern bathroom with roll top bath completes the accommodation.