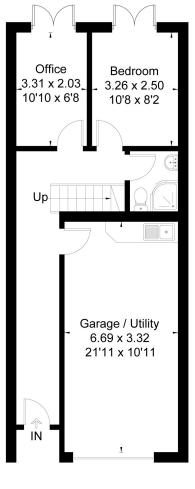

The property is surprisingly light and it feels much larger than it actually is. The ground floor consist of an entrance hall leading to two bedrooms, both opening up onto the private rear courtyard garden and a shower room. An integral larger than average garage/ utility space with electrically operated roller style door to the front.

**Ground Floor** 

First Floor

Second Floor

This floor plan has been drawn in accordance with RICS Property Measurement 2nd edition.

All measurements, including the floor area, are approximate and for illustrative purposes only. @fourwalls-group.com #87744