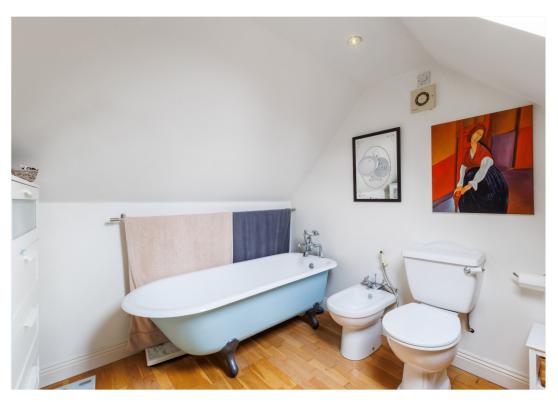

On the first floor is a cloakroom. A well presented good size living room with an attractive bay window providing a perfect place to sit and watch the world go by. To the rear you find good sized kitchen/dining room fitted with a range of quality floor and wall mounted units, granite worksurfaces and fitted appliance including Neff dishwasher, hob, double oven. On the second floor an attractive double bedroom and modern bathroom with roll top bath completes the accommodation.