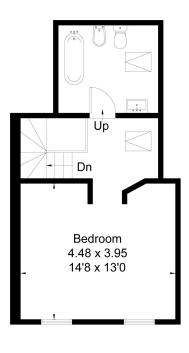

On the first floor is a cloakroom. A well presented good size living room with an attractive bay window providing a perfect place to sit and watch the world go by. To the rear you find good sized kitchen/dining room fitted with a range of quality floor and wall mounted units, granite worksurfaces and fitted appliance including Neff dishwasher, hob, double oven. On the second floor an attractive double bedroom and modern bathroom with roll top bath completes the accommodation.

**Ground Floor** 

First Floor

Second Floor

This floor plan has been drawn in accordance with RICS Property Measurement 2nd edition.

All measurements, including the floor area, are approximate and for illustrative purposes only. @fourwalls-group.com #87744