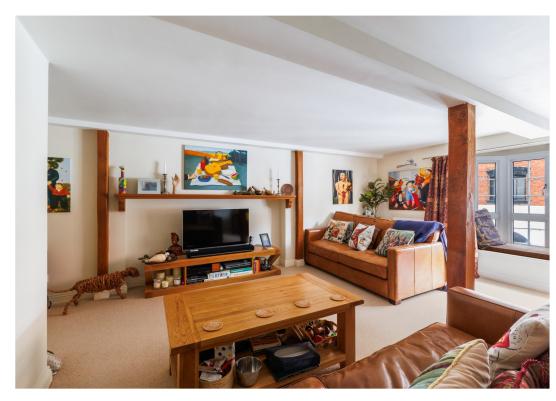

On the first floor is a cloakroom. A well presented good size living room with an attractive bay window providing a perfect place to sit and watch the world go by. To the rear you find good sized kitchen/dining room fitted with a range of quality floor and wall mounted units, granite worksurfaces and fitted appliance including Neff dishwasher, hob, double oven. On the second floor an attractive double bedroom and modern bathroom with roll top bath completes the accommodation.