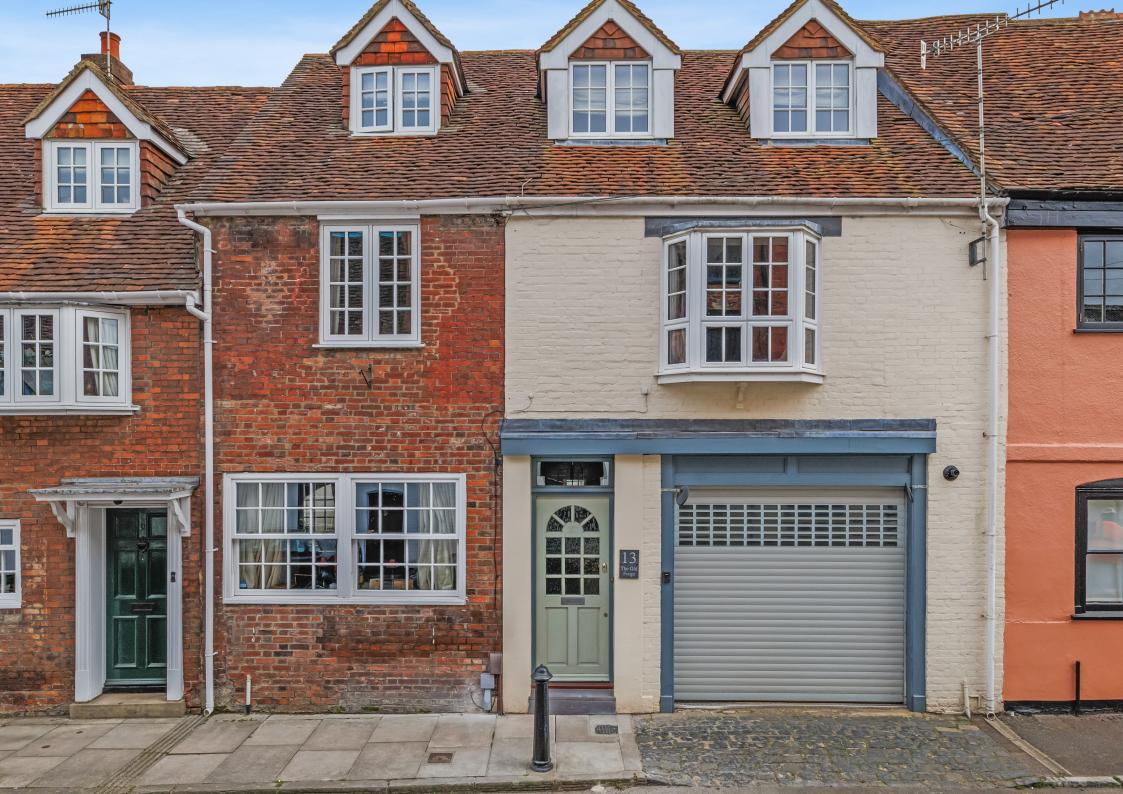

# Myddelton&Major

THE OLD FORGE, GUILDER LANE SALISBURY

A very well presented three bedroom period town house with a large integral single garage located within the city centre.

Tenure: Freehold Size: 1562 ft<sup>2</sup> EPC Rating: C (72) Council Tax Band: D

# The Property

This stylish period home located on Guilder Lane on the edge of the original chequer layout of Salisbury. As the name suggests the property was a former Blacksmiths Forge. The property has since been converted into a delightful residential home with well presented accommodation set over three floors.

The property is surprisingly light and it feels much larger than it actually is. The ground floor consist of an entrance hall leading to two bedrooms, both opening up onto the private rear courtyard garden and a shower room. An integral larger than average garage/ utility space with electrically operated roller style door to the front.