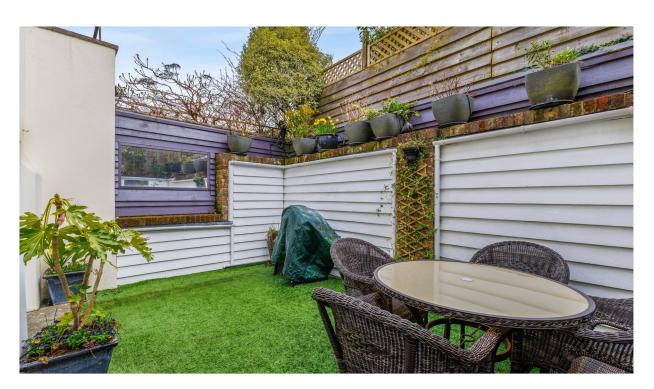

## Outside

Accessed from the lower ground floor the wonderful East facing courtyard garden offers low maintenance outside space perfect for entertaining or just sitting and reading a book whilst enjoying the privacy on offer. The garden is laid to artificial grass throughout and abounded by brick and stained timber walls.