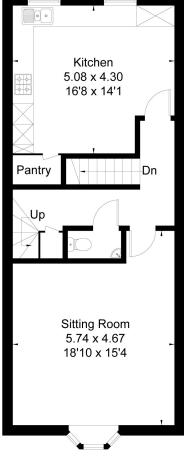

On the first floor is a cloakroom. A well presented good size living room with an attractive bay window providing a perfect place to sit and watch the world go by. To the rear you find good sized kitchen/dining room fitted with a range of quality floor and wall mounted units, granite worksurfaces and fitted appliance including Neff dishwasher, hob, double oven. On the second floor an attractive double bedroom and modern bathroom with roll top bath completes the accommodation.

**Ground Floor** 

First Floor

Second Floor

This floor plan has been drawn in accordance with RICS Property Measurement 2nd edition.

All measurements, including the floor area, are approximate and for illustrative purposes only. @fourwalls-group.com #87744