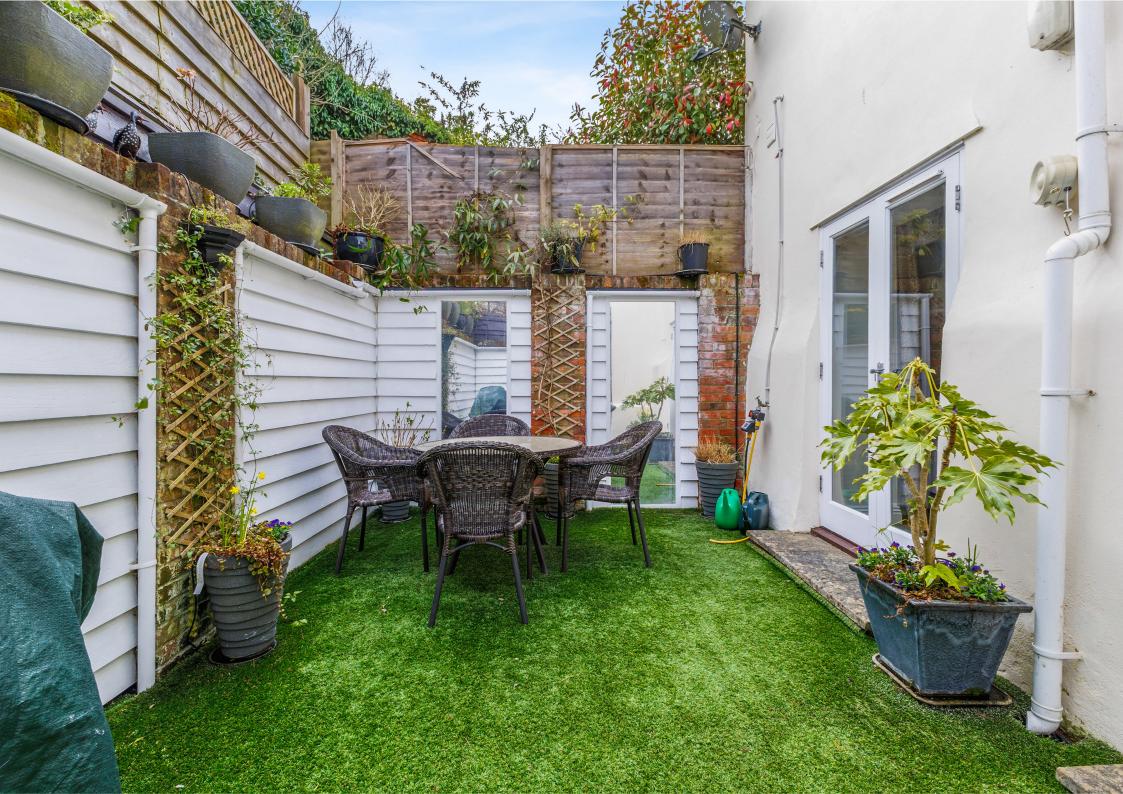

## Outside

Accessed from the lower ground floor the wonderful East facing courtyard garden offers low maintenance outside space perfect for entertaining or just sitting and reading a book whilst enjoying the privacy on offer. The garden is laid to artificial grass throughout and abounded by brick and stained timber walls.