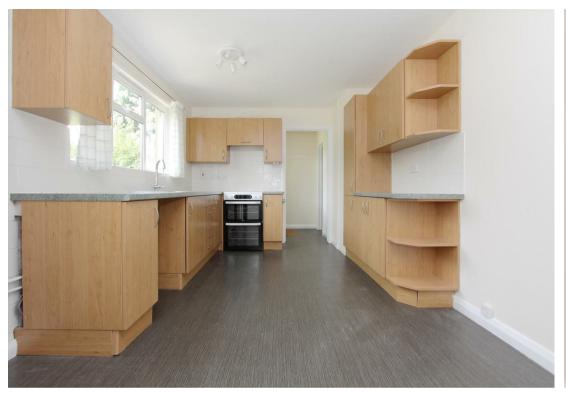

## The Property

The Vicarage sits in the centre of a good sized plot with a private garden wrapping round the house, adjacent to the picturesque St John the Evangelist churchyard. The accommodation is light and airy, recently redecorated and consists of an entrance hallway, office, cloakroom, dining room, sitting room with open fireplace kitchen breakfast room, and utility area. Parquet flooring runs through the the principle ground floor rooms with carpets to the bedrooms and office. There is an attached double garage, accessed via the utility.