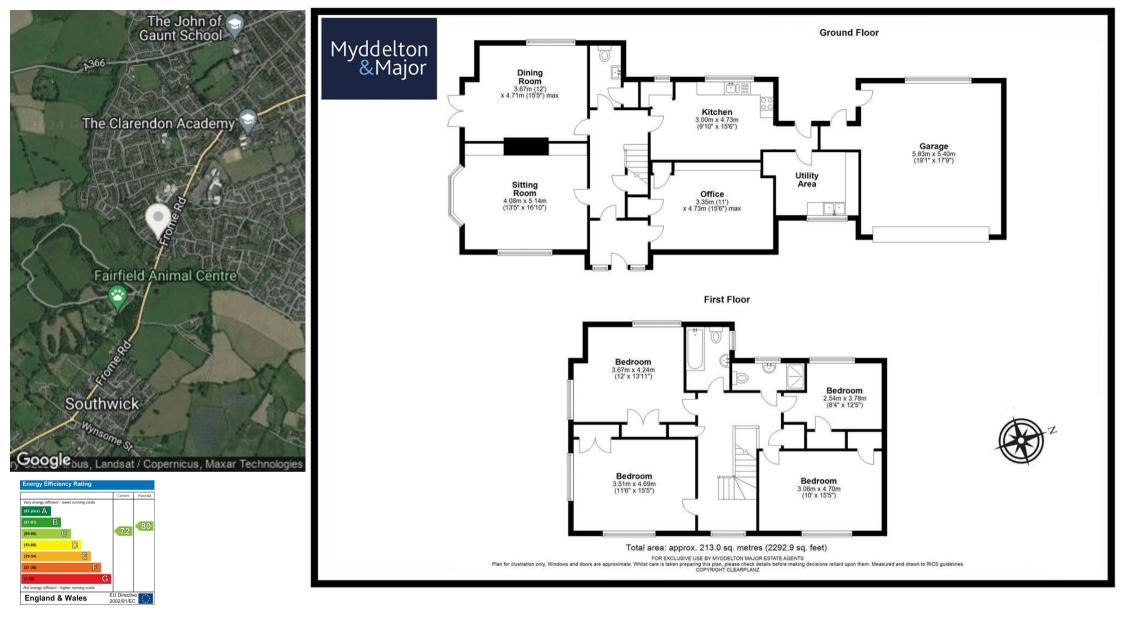

## The Property

The Vicarage sits in the centre of a good sized plot with a private garden wrapping round the house, adjacent to the picturesque St John the Evangelist churchyard. The accommodation is light and airy, recently redecorated and consists of an entrance hallway, office, cloakroom, dining room, sitting room with open fireplace kitchen breakfast room, and utility area. Parquet flooring runs through the the principle ground floor rooms with carpets to the bedrooms and office. There is an attached double garage, accessed via the utility.

On the first floor, off a large landing are four double bedrooms, all with built in wardrobes, and en suite shower room to Bedroom 1 and a family bathroom. To the front of the property is a a large driveway, providing parking for several vehicles in addition to the garage. The extensive garden, which is mainly laid to lawn with some mature trees and shrubs, wraps round on three sides of the house.

### Location

St Johns Vicarage is situated on the outskirts of Trowbridge, close to many local amenities including primary and secondary schools. Just a short walk away is the popular Southwick Country Park. Trowbridge town centre is within easy reach, providing excellent shopping and leisure facilities, including a multiplex cinema, sports centre and variety of pubs and restaurants.