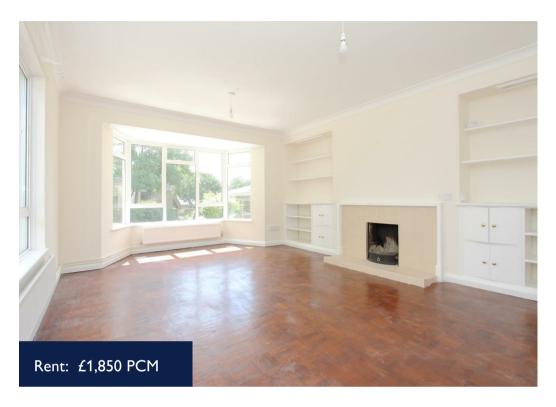

## The Property

The Vicarage sits in the centre of a good sized plot with a private garden wrapping round the house, adjacent to the picturesque St John the Evangelist churchyard. The accommodation is light and airy, recently redecorated and consists of an entrance hallway, office, cloakroom, dining room, sitting room with open fireplace kitchen breakfast room, and utility area. Parquet flooring runs through the the principle ground floor rooms with carpets to the bedrooms and office. There is an attached double garage, accessed via the utility.