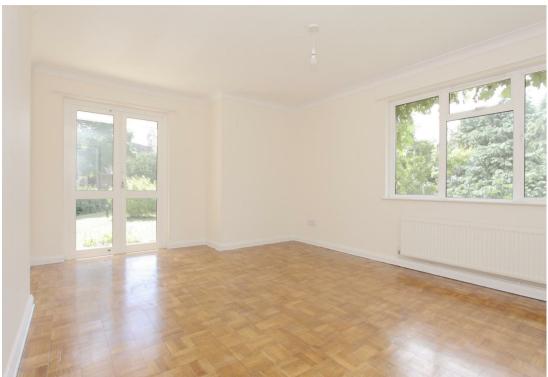

## The Property

The Vicarage sits in the centre of a good sized plot with a private garden wrapping round the house, adjacent to the picturesque St John the Evangelist churchyard. The accommodation is light and airy, recently redecorated and consists of an entrance hallway, office, cloakroom, dining room, sitting room with open fireplace kitchen breakfast room, and utility area. Parquet flooring runs through the the principle ground floor rooms with carpets to the bedrooms and office. There is an attached double garage, accessed via the utility.