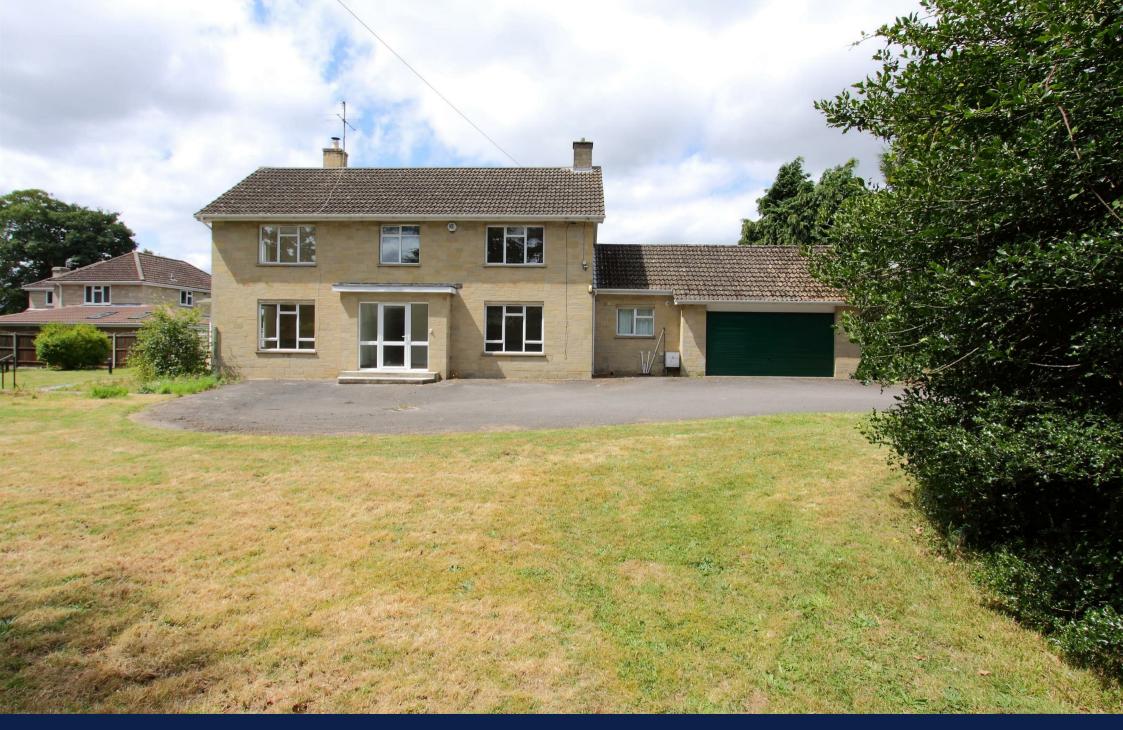

# St John's Vicarage 340 Frome Road, Studley Trowbridge, Wiltshire, BA14 0ED

- Detached House
- Double Garage
- Close to Town Centre

- Large Garden
- Driveway parking
- Available for a 6 month initial tenancy only

## The Property

The Vicarage sits in the centre of a good sized plot with a private garden wrapping round the house, adjacent to the picturesque St John the Evangelist churchyard. The accommodation is light and airy, recently redecorated and consists of an entrance hallway, office, cloakroom, dining room, sitting room with open fireplace kitchen breakfast room, and utility area. Parquet flooring runs through the the principle ground floor rooms with carpets to the bedrooms and office. There is an attached double garage, accessed via the utility.

On the first floor, off a large landing are four double bedrooms, all with built in wardrobes, and en suite shower room to Bedroom 1 and a family bathroom. To the front of the property is a a large driveway, providing parking for several vehicles in addition to the garage. The extensive garden, which is mainly laid to lawn with some mature trees and shrubs, wraps round on three sides of the house.