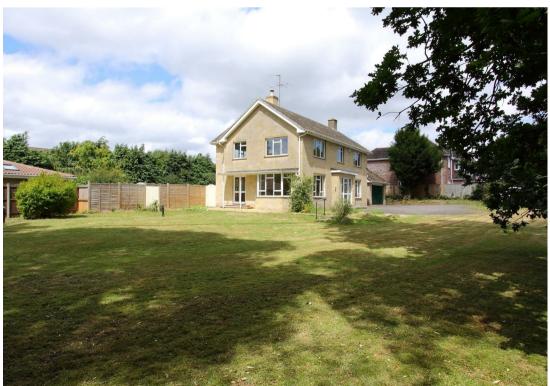

A large detached house presented in good order and set in extensive gardens adjacent to St John's Church.

**Size:** 2,292 sq ft inc garage

**Council Tax:** Wiltshire £3,513.76 (2024/25), Band F

**Dilapidation Deposit:** Equivalent to 5 weeks' rent, to be held by The Deposit Protection Service for the duration of the tenancy.

# St John's Vicarage 340 Frome Road, Studley Trowbridge, Wiltshire, BA14 0ED

- Detached House
- Double Garage
- Close to Town Centre

- Large Garden
- Driveway parking
- Available for a 6 month initial tenancy only

## The Property

The Vicarage sits in the centre of a good sized plot with a private garden wrapping round the house, adjacent to the picturesque St John the Evangelist churchyard. The accommodation is light and airy, recently redecorated and consists of an entrance hallway, office, cloakroom, dining room, sitting room with open fireplace kitchen breakfast room, and utility area. Parquet flooring runs through the the principle ground floor rooms with carpets to the bedrooms and office. There is an attached double garage, accessed via the utility.