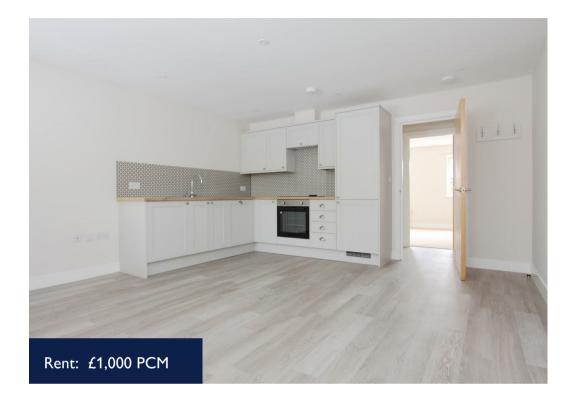

The flexible accommodation is well laid out with a ground floor entrance, double bedroom, a bathroom and open-plan kitchen/living room. Within a private front driveway is allocated parking for one vehicle and an electric charging point.