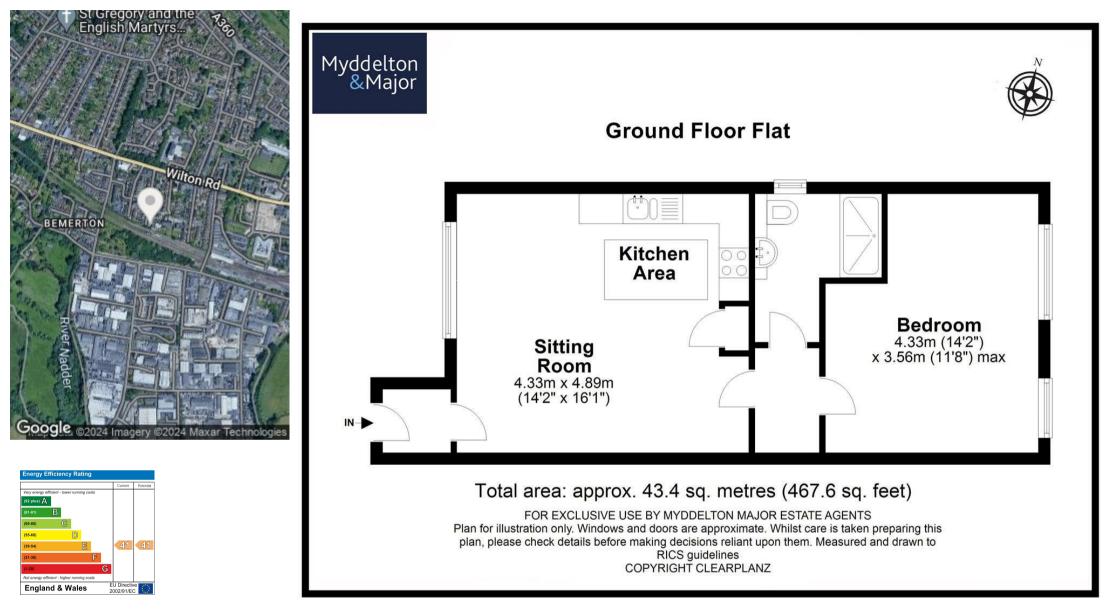

The flexible accommodation is well laid out with a ground floor entrance, double bedroom, a bathroom and open-plan kitchen/living room. Within a private front driveway is allocated parking for one vehicle and an electric charging point.