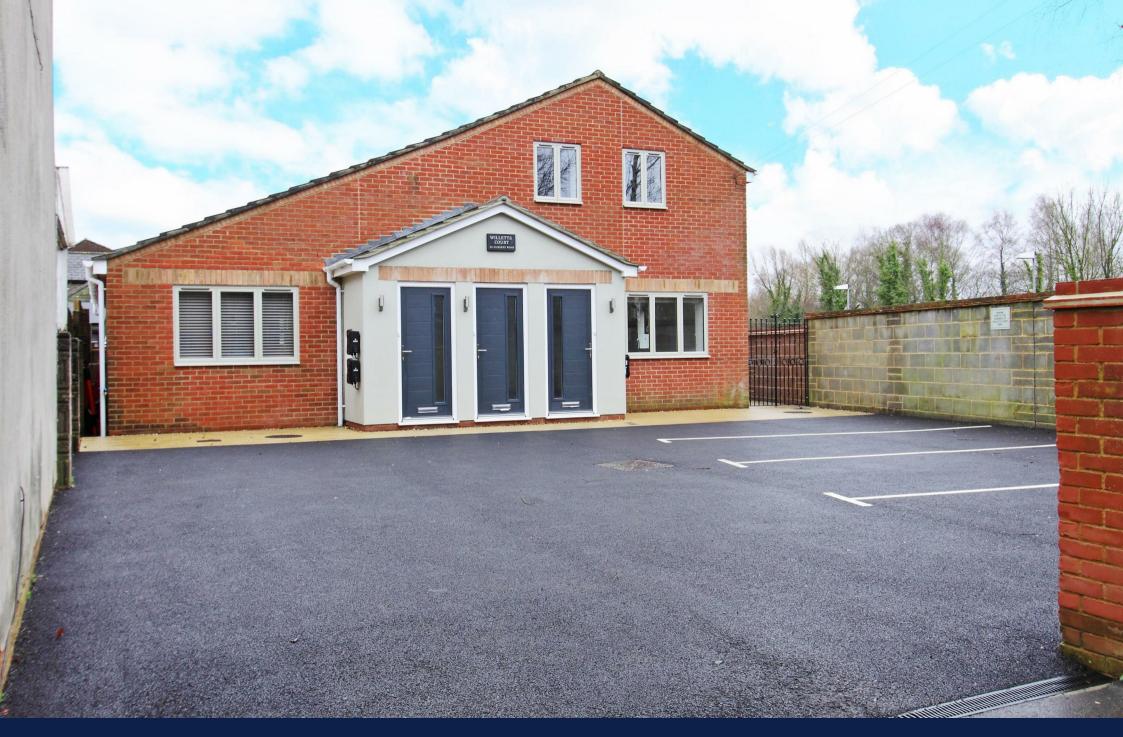

### Willetts Court, 46 Nursery Road

# Flat 1 Willetts Court, 46 Nursery Road Salisbury, Wiltshire, SP2 7HX

- Ground floor flat
- Stylish modern fixtures and fittings •
- Integrated appliances
- Car parking space

- Brand new conversion
- Private entrance
- Walking distance to mainline station
- Electric car charging point

#### The Property

A brand new conversion of a former office building creating a modern, light and comfortable one bedroom flat, with good quality fixtures and fittings and private parking, close to the city centre.