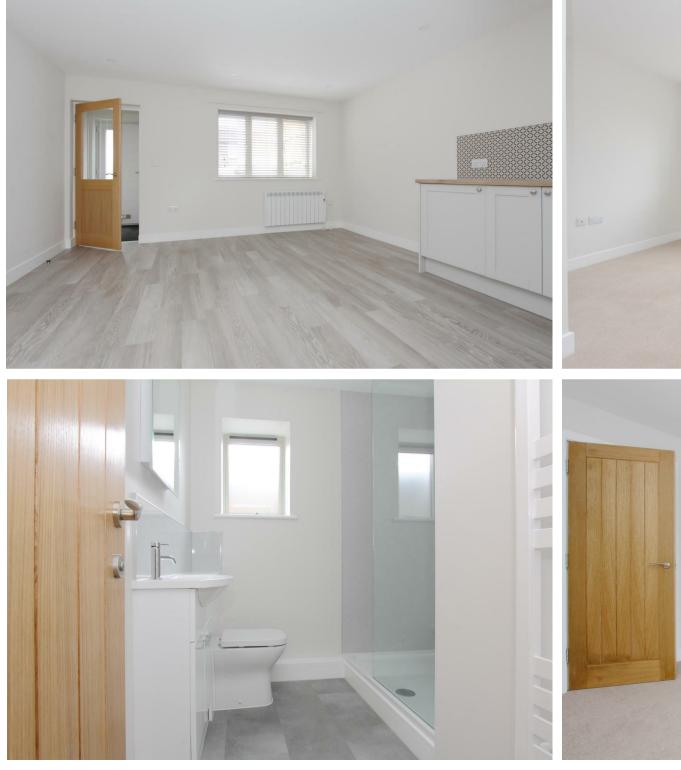

The flexible accommodation is well laid out with a ground floor entrance, double bedroom, a bathroom and open-plan kitchen/living room. Within a private front driveway is allocated parking for one vehicle and an electric charging point.