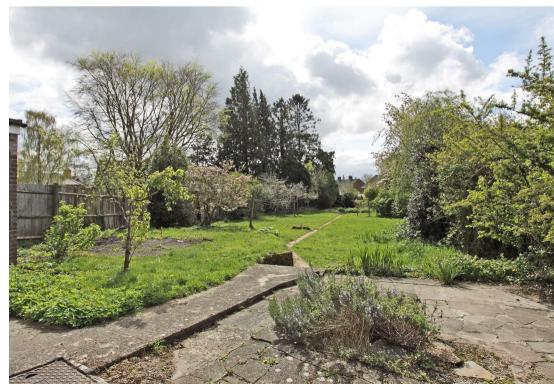

The property is approached via a driveway with parking for several vehicles and sits in a good sized plot with a large south facing rear garden with mature trees and shrubs.