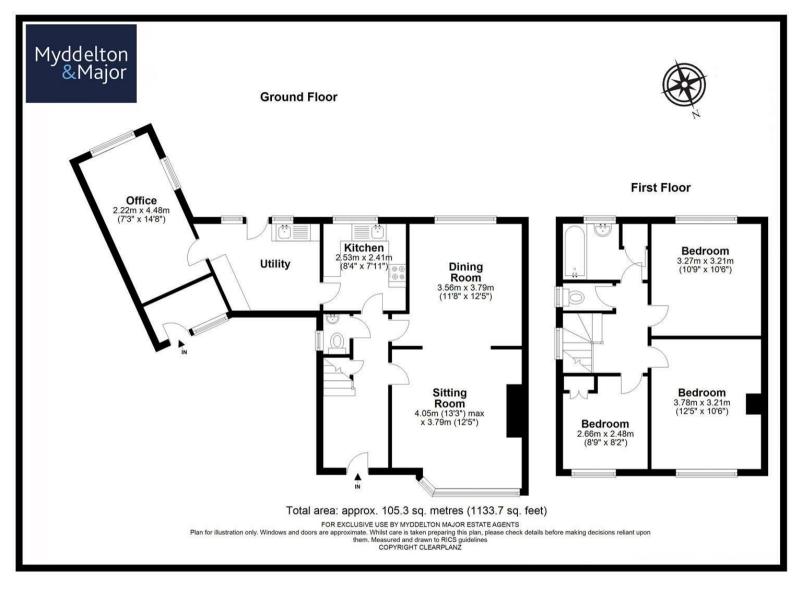

A well-presented and spacious 3 bedroom semi-detached house with parking and good-sized garden close to the town centre.

**Size:** 1,133 sq ft

Council Tax: Wiltshire £2369.14 (24/25), Band D

3

**J** 

**Dilapidation Deposit:** Equivalent to 5 weeks' rent, to be held by The Deposit Protection Service for the duration of the tenancy.

## The Property

The property has recently been updated to a good standard and provides well-presented and spacious accommodation comprising 3 good sized reception rooms, including a generously-sized home office and large sitting room with open fire, a well-fitted modern kitchen, utility and downstairs cloakroom. Stairs lead to the first floor where there are 3 bedrooms and a family bathroom.