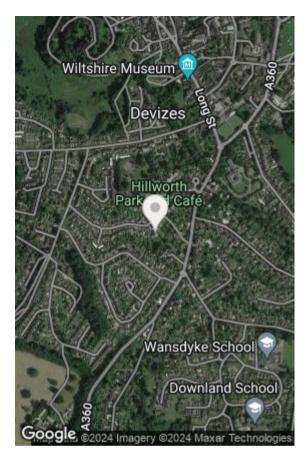

#### Location

Conveniently situated within walking distance of the town centre, set in a quiet residential street the popular south side of town. The historic market town of Devizes has a wide range of facilities including a variety of independent shops, restaurants & bars, a leisure centre, schools for all ages, a cinema, theatre, museum and thriving weekly market. The centres of Salisbury, Swindon, Bath, Chippenham and Marlborough are all within a thirty mile radius.