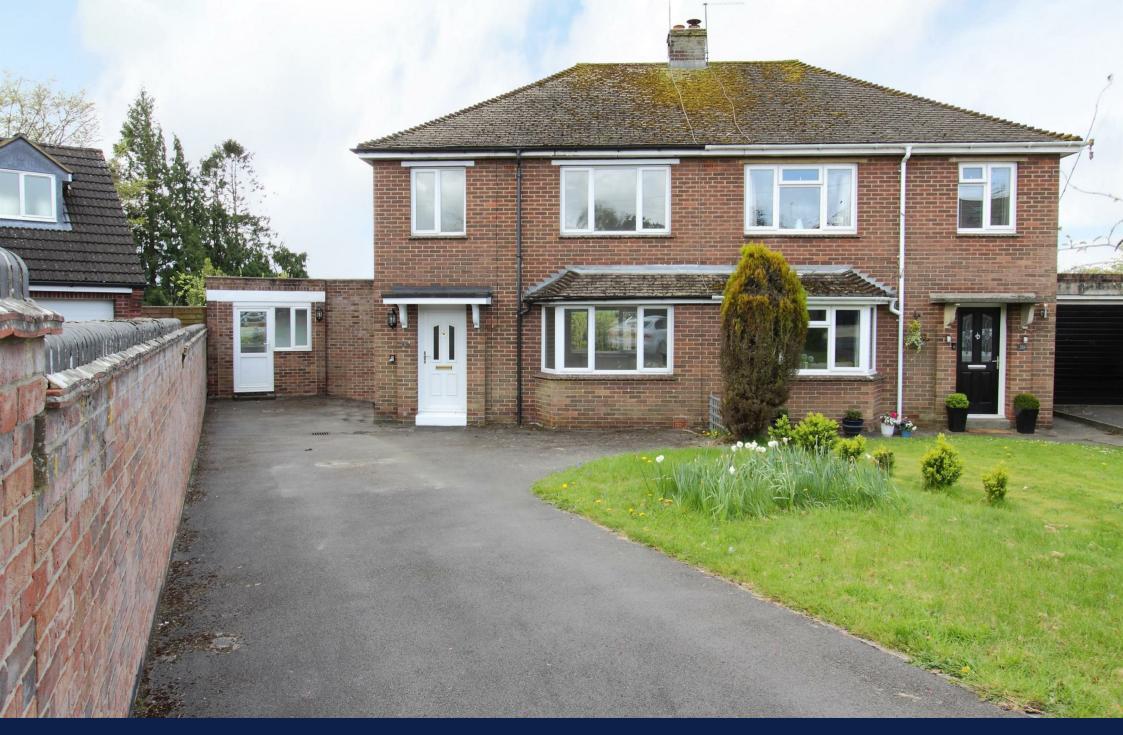

A well-presented and spacious 3 bedroom semi-detached house with parking and good-sized garden close to the town centre.

**Size:** 1,133 sq ft

Council Tax: Wiltshire £2369.14 (24/25), Band D

3

**J** 

**Dilapidation Deposit:** Equivalent to 5 weeks' rent, to be held by The Deposit Protection Service for the duration of the tenancy.

# 52 Queens Road, Devizes, Wiltshire, SN10 5HW

- Three bedrooms
- Available immediately
- New kitchen
- Office

- Walking distance to town centre
- Fully redecorated
- New carpets
- Utility

## The Property

The property has recently been updated to a good standard and provides well-presented and spacious accommodation comprising 3 good sized reception rooms, including a generously-sized home office and large sitting room with open fire, a well-fitted modern kitchen, utility and downstairs cloakroom. Stairs lead to the first floor where there are 3 bedrooms and a family bathroom.

The property is approached via a driveway with parking for several vehicles and sits in a good sized plot with a large south facing rear garden with mature trees and shrubs.