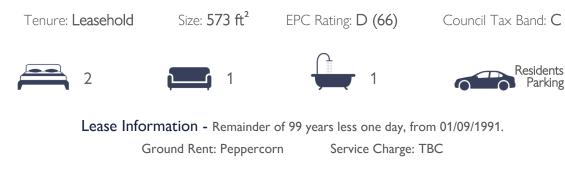

Market Place 0.1 Miles • Salisbury 3.5 Miles • A303 Access 7.5 Miles

The Property Ombudsman

Approximate Area = 53.2 sg m / 573 sg ft Bedroom Kitchen 3.92 x 2.06 3.20 x 1.86 Sitting Room 12'10 x 6'9 10'6 x 6'1 4.99 x 3.02 16'4 x 9'11 Bedroom 3.44 x 2.66 11'3 x 8'9 IN Second Floor Surveyed and drawn in accordance with the International Property Measurement Standards (IPMS 2: Residential)