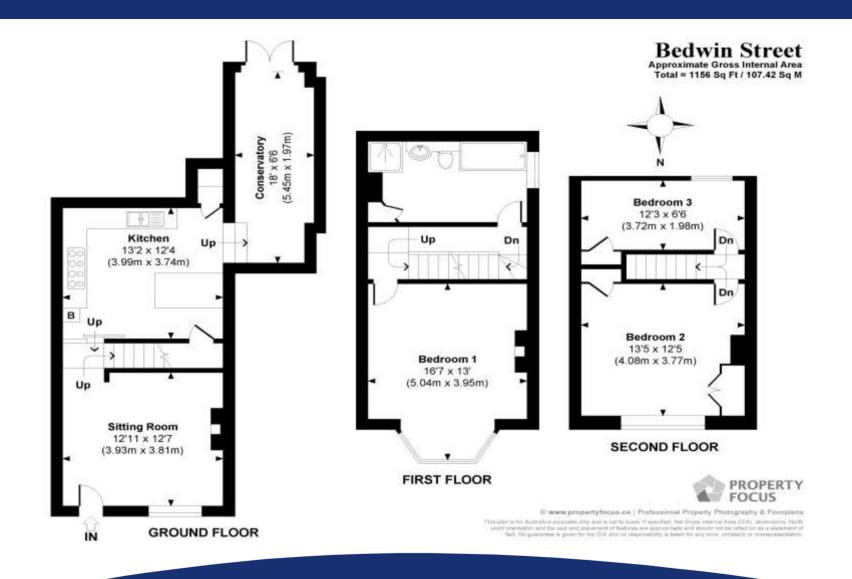

## **Description**

The accommodation is perfectly arranged over three floors, amounting to c.1,156 sq ft. There is a well-proportioned sitting room with a period fireplace, which leads through to the smart, well equipped kitchen, with exposed ceiling beams. Beyond there is the 18 ft conservatory which provides views and access to the delightful rear garden. On the first floor there is bay-fronted bedroom with a period fireplace and a modern bathroom with a separate shower and bathtub. There two further bedrooms set on the second floor.