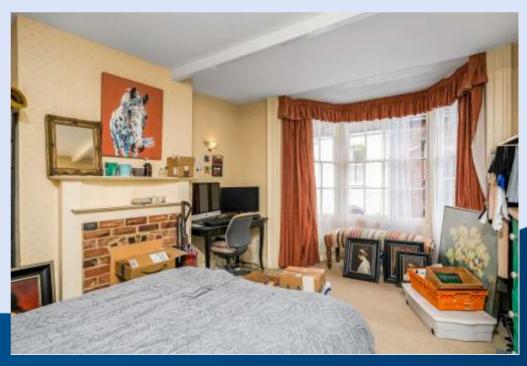

## **Description**

The accommodation is perfectly arranged over three floors, amounting to c.1,156 sq ft. There is a well-proportioned sitting room with a period fireplace, which leads through to the smart, well equipped kitchen, with exposed ceiling beams. Beyond there is the 18 ft conservatory which provides views and access to the delightful rear garden. On the first floor there is bay-fronted bedroom with a period fireplace and a modern bathroom with a separate shower and bathtub. There two further bedrooms set on the second floor.