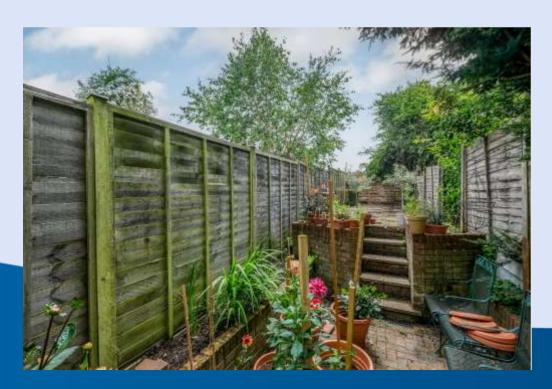

## **Description**

The accommodation is perfectly arranged over three floors, amounting to c.1,156 sq ft. There is a well-proportioned sitting room with a period fireplace, which leads through to the smart, well equipped kitchen, with exposed ceiling beams. Beyond there is the 18 ft conservatory which provides views and access to the delightful rear garden. On the first floor there is bay-fronted bedroom with a period fireplace and a modern bathroom with a separate shower and bathtub. There two further bedrooms set on the second floor.