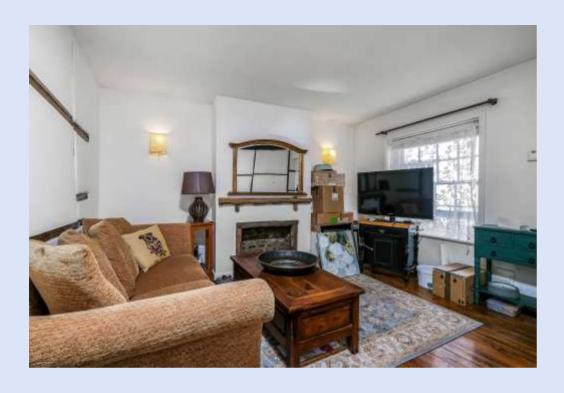

## **Description**

The accommodation is perfectly arranged over three floors, amounting to c.1,156 sq ft. There is a well-proportioned sitting room with a period fireplace, which leads through to the smart, well equipped kitchen, with exposed ceiling beams. Beyond there is the 18 ft conservatory which provides views and access to the delightful rear garden. On the first floor there is bay-fronted bedroom with a period fireplace and a modern bathroom with a separate shower and bathtub. There two further bedrooms set on the second floor.