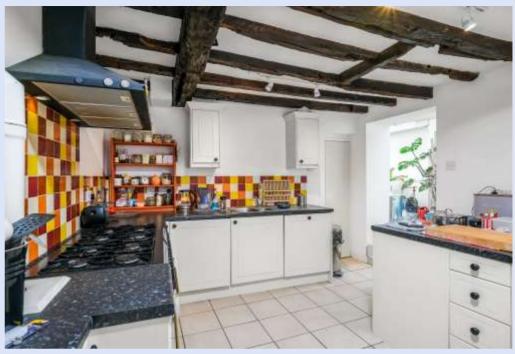

## **Description**

The accommodation is perfectly arranged over three floors, amounting to c.1,156 sq ft. There is a well-proportioned sitting room with a period fireplace, which leads through to the smart, well equipped kitchen, with exposed ceiling beams. Beyond there is the 18 ft conservatory which provides views and access to the delightful rear garden. On the first floor there is bay-fronted bedroom with a period fireplace and a modern bathroom with a separate shower and bathtub. There two further bedrooms set on the second floor.