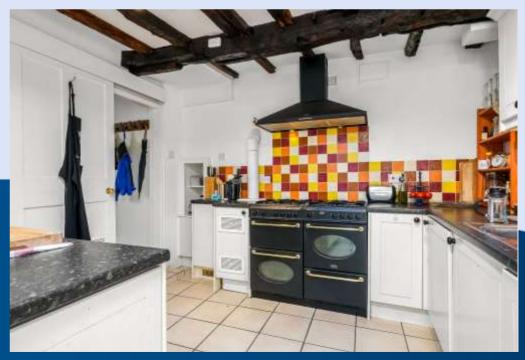

## **Description**

The accommodation is perfectly arranged over three floors, amounting to c.1,156 sq ft. There is a well-proportioned sitting room with a period fireplace, which leads through to the smart, well equipped kitchen, with exposed ceiling beams. Beyond there is the 18 ft conservatory which provides views and access to the delightful rear garden. On the first floor there is bay-fronted bedroom with a period fireplace and a modern bathroom with a separate shower and bathtub. There two further bedrooms set on the second floor.