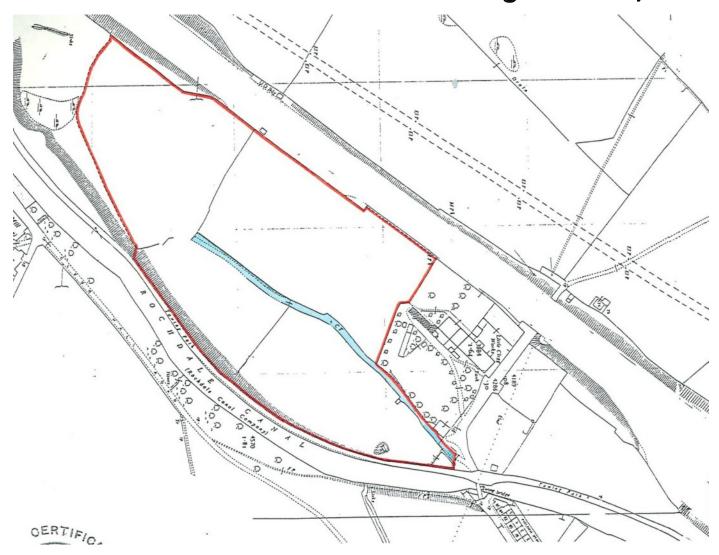

## Land at Little Clegg Road Smithy Bridge, Littleborough Offers invited in the region of £80,000

ADAMSONS BARTON KENDAL are delighted to market 9.25 acres of grazing land, bounded by the canal and also the railway, in the popular residential area of Smithy Bridge, conveniently positioned for access to all the usual local amenities. The land is shown edged in red on the above plan and lies to the north west of Clegg Hall Road although it can be accessed over the canal from Little Clegg Road. The land itself has been used for grazing for numerous years but approximately 4 acres of the land is susceptible to a degree of flooding and there is also a right of way across the land, as shown coloured blue on the above plan. Stables could be erected on the site and offers are invited in the region £80,000