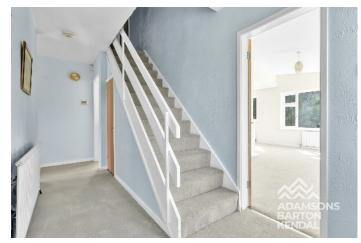

#### **Ground Floor**

Hallway - 5.35m x 3.33m (17'7" x 10'11")

Lounge - 3.57m x 5.20m (11'9" x 17'1")

Dining Room - 3.36m x 3.04m (11' x 10')

Kitchen - 3.36m x 2.98m (11' x 9'9")

Utility Room - 1.72m x 3.56m (5'8" x 11'8")