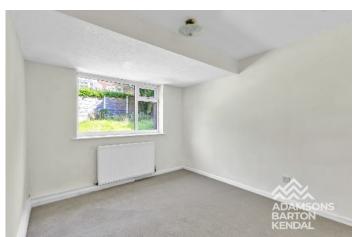

Bedroom - 3.02m x 3.72m (9'11" x 12'2")

Bedroom - 2.10m x 3.56m (6'11" x 11'8")

Bathroom - 1.59m x 2.42m (5'3" x 7'11")

#### **First Floor**

Bedroom - 4.05m x 3.44m (13'3" x 11'3")

Bedroom - 3.38m x 4.25m (11'1" x 13'11")

Shower Room - 1.89m x 2.54m (6'2" x 8'4")