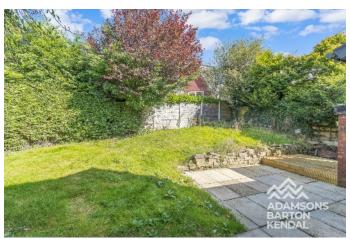

#### **External**

Garage - 2.91m x 5.53m (9'7" x 18'2")

The property boasts mature gardens to both the front and rear, as well as a paved patio area. There is a single driveway which leads to a single garage. A wide range of local amenities are close by including schools & shops, as well as several walking routes through some stunning countryside.