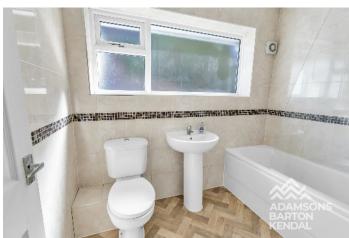

Bedroom - 3.02m x 3.72m (9'11" x 12'2")

Bedroom - 2.10m x 3.56m (6'11" x 11'8")

Bathroom - 1.59m x 2.42m (5'3" x 7'11")