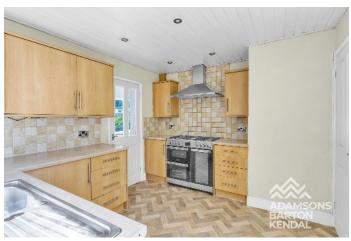

#### **Ground Floor**

Hallway - 5.35m x 3.33m (17'7" x 10'11")

Lounge - 3.57m x 5.20m (11'9" x 17'1")

Dining Room - 3.36m x 3.04m (11' x 10')

Kitchen - 3.36m x 2.98m (11' x 9'9")

Utility Room - 1.72m x 3.56m (5'8" x 11'8")