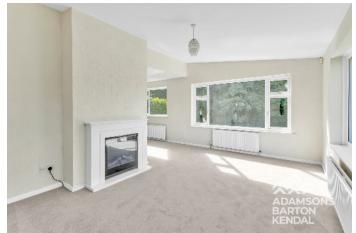

#### **Ground Floor**

Hallway - 5.35m x 3.33m (17'7" x 10'11")

Lounge - 3.57m x 5.20m (11'9" x 17'1")

Dining Room - 3.36m x 3.04m (11' x 10')

Kitchen - 3.36m x 2.98m (11' x 9'9")

Utility Room - 1.72m x 3.56m (5'8" x 11'8")