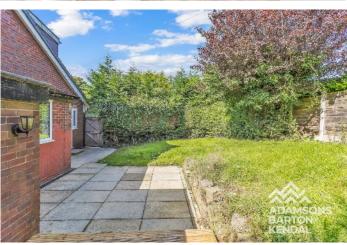

#### **External**

Garage - 2.91m x 5.53m (9'7" x 18'2")

The property boasts mature gardens to both the front and rear, as well as a paved patio area. There is a single driveway which leads to a single garage. A wide range of local amenities are close by including schools & shops, as well as several walking routes through some stunning countryside.