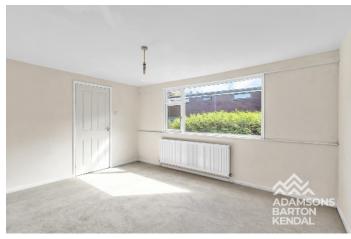

#### **Ground Floor**

Hallway - 5.35m x 3.33m (17'7" x 10'11")

Lounge - 3.57m x 5.20m (11'9" x 17'1")

Dining Room - 3.36m x 3.04m (11' x 10')

Kitchen - 3.36m x 2.98m (11' x 9'9")

Utility Room - 1.72m x 3.56m (5'8" x 11'8")