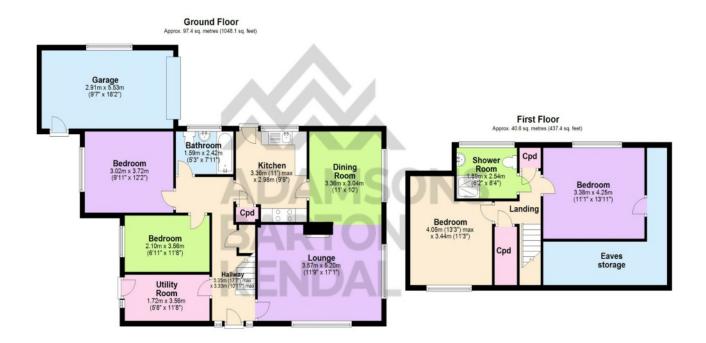

#### THE ACCOMMODATION COMPRISES:

(Measurements are approximate to the nearest 0.1m and for guidance only and they should not be relied upon for the fitting of carpets or the placement of furniture). No checks have been made on any fixtures and fittings or services where connected (water, electricity, gas and drainage) heating appliances or any other electrical or mechanical equipment in this property).

#### **Ground Floor**

Hallway - 5.35m x 3.33m (17'7" x 10'11")

Lounge - 3.57m x 5.20m (11'9" x 17'1")

Dining Room - 3.36m x 3.04m (11' x 10')

Kitchen - 3.36m x 2.98m (11' x 9'9")

Utility Room - 1.72m x 3.56m (5'8" x 11'8")

Bedroom - 3.02m x 3.72m (9'11" x 12'2")

Bedroom - 2.10m x 3.56m (6'11" x 11'8")

Bathroom - 1.59m x 2.42m (5'3" x 7'11")

#### **First Floor**

Bedroom - 4.05m x 3.44m (13'3" x 11'3")

Bedroom - 3.38m x 4.25m (11'1" x 13'11")

Shower Room - 1.89m x 2.54m (6'2" x 8'4")

#### **External**

Garage - 2.91m x 5.53m (9'7" x 18'2")

The property boasts mature gardens to both the front and rear, as well as a paved patio area. There is a single driveway which leads to a single garage. A wide range of local amenities are close by including schools & shops, as well as several walking routes through some stunning countryside.

## VIEWING STRICTLY BY APPOINTMENT WITH SOLE AGENTS ADAMSONS BARTON KENDAL

Total area: approx. 138.0 sq. metres (1485.4 sq. feet)

Disclaimer - Whilst every attempt has been made to ensure the accuracy of the floor plan contained here, this plan is for illustrative purposes only and should only be used as such by any prospective purchaser.