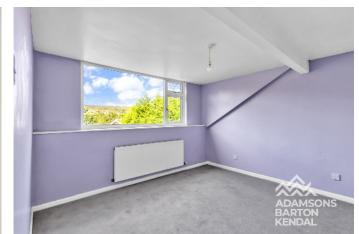

#### **First Floor**

Bedroom - 4.05m x 3.44m (13'3" x 11'3")

Bedroom - 3.38m x 4.25m (11'1" x 13'11")

Shower Room - 1.89m x 2.54m (6'2" x 8'4")