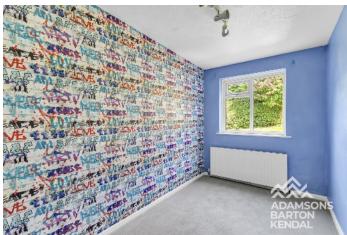

Bedroom - 3.02m x 3.72m (9'11" x 12'2")

Bedroom - 2.10m x 3.56m (6'11" x 11'8")

Bathroom - 1.59m x 2.42m (5'3" x 7'11")

#### **First Floor**

Bedroom - 4.05m x 3.44m (13'3" x 11'3")

Bedroom - 3.38m x 4.25m (11'1" x 13'11")

Shower Room - 1.89m x 2.54m (6'2" x 8'4")