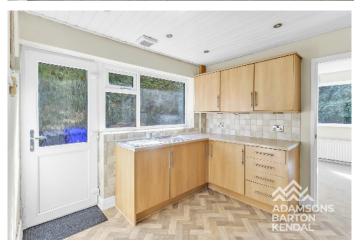

#### **Ground Floor**

Hallway - 5.35m x 3.33m (17'7" x 10'11")

Lounge - 3.57m x 5.20m (11'9" x 17'1")

Dining Room - 3.36m x 3.04m (11' x 10')

Kitchen - 3.36m x 2.98m (11' x 9'9")

Utility Room - 1.72m x 3.56m (5'8" x 11'8")