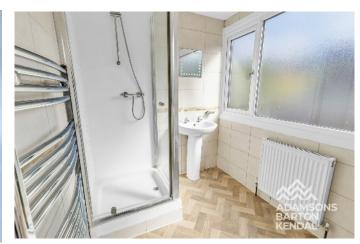

Bedroom - 3.02m x 3.72m (9'11" x 12'2")

Bedroom - 2.10m x 3.56m (6'11" x 11'8")

Bathroom - 1.59m x 2.42m (5'3" x 7'11")

#### **First Floor**

Bedroom - 4.05m x 3.44m (13'3" x 11'3")

Bedroom - 3.38m x 4.25m (11'1" x 13'11")

Shower Room - 1.89m x 2.54m (6'2" x 8'4")