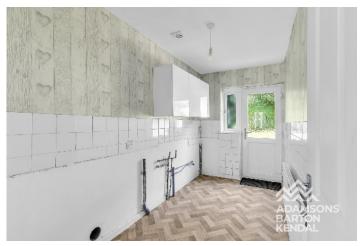

#### **Ground Floor**

Hallway - 5.35m x 3.33m (17'7" x 10'11")

Lounge - 3.57m x 5.20m (11'9" x 17'1")

Dining Room - 3.36m x 3.04m (11' x 10')

Kitchen - 3.36m x 2.98m (11' x 9'9")

Utility Room - 1.72m x 3.56m (5'8" x 11'8")