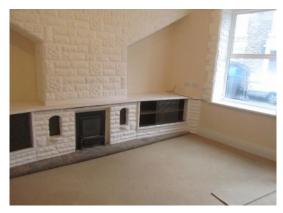

## 15 Blenheim Street Rochdale OL12 7DF

A 2 BEDROOMED STONE BUILT MID TERRACED HOUSE - This well proportioned 2 bedroomed mid terraced house is situated in the popular resident area. The property comprises of Lounge, Kitchen, access to the basement and first floor. 2 bedrooms and bathroom. The property has recently undergone a full refurbishment throughout and must be viewed to be appreciated.