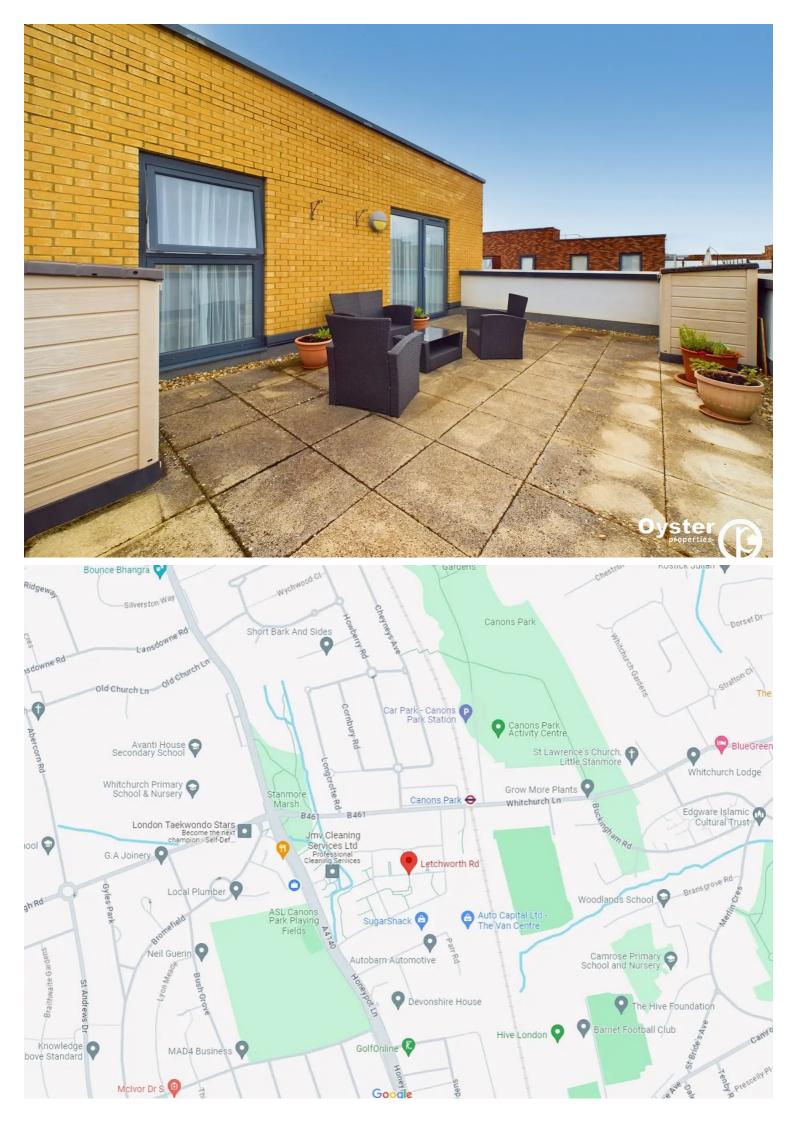

Oyster Properties is pleased to present this spacious one-bedroom top-floor apartment, situated within one of Stanmore's most luxurious and sought-after developments. This property boasts an open-plan modern kitchen with Bosch appliances and bright living area with access to a large rooftop terrace. The apartment includes a generously sized double bedroom with fitted wardrobes and a modern bathroom, as well as access to the development's landscaped gardens and fountains. With excellent transport links to Central London via Canons Park Tube station (Jubilee Line), this property is ideal for first-time buyers and investors, with a current rental income of £1600 per calendar month.

- Luxurious One Bedroom Apartment
- Double Bedroom with Built in Wardrobe
- Open Plan Living Room
- Fully Fitted Kitchen with Bosch Appliances
- Stylish Bathroom Suite
- Large Roof Top Terrace
- Lease Remaining: 112 Years
- Service Charge and Ground Rent: Approx.
- Lift Access
- Walking Distance to Canons
  Park Tube Station (Jubilee Line)