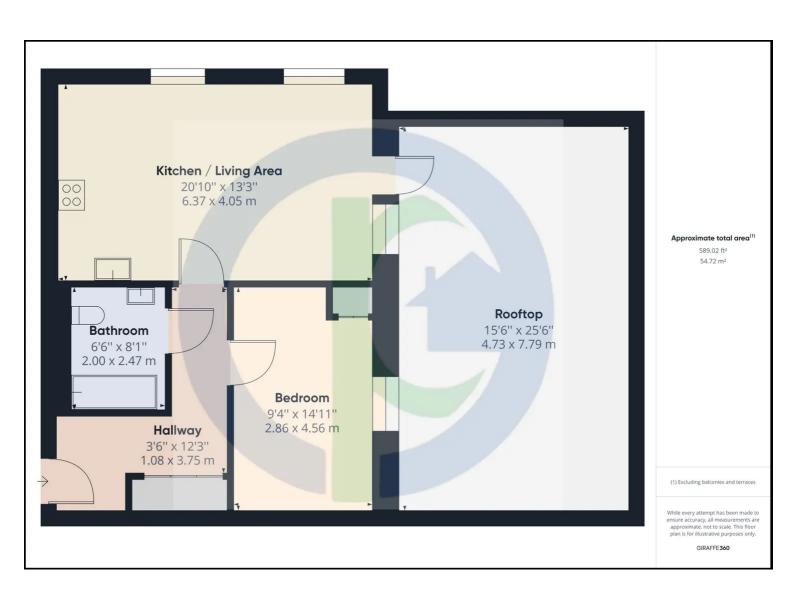

Oyster Properties is pleased to present this spacious one-bedroom top-floor apartment, situated within one of Stanmore's most luxurious and sought-after developments. This property boasts an open-plan modern kitchen with Bosch appliances and bright living area with access to a large rooftop terrace. The apartment includes a generously sized double bedroom with fitted wardrobes and a modern bathroom, as well as access to the development's landscaped gardens and fountains. With excellent transport links to Central London via Canons Park Tube station (Jubilee Line), this property is ideal for first-time buyers and investors, with a current rental income of £1600 per calendar month.

- Luxurious One Bedroom Apartment
- Double Bedroom with Built in Wardrobe
- Open Plan Living Room
- Fully Fitted Kitchen with Bosch Appliances
- Stylish Bathroom Suite
- Large Roof Top Terrace
- Lease Remaining: 112 Years
- Service Charge and Ground Rent: Approx.
- Lift Access
- Walking Distance to Canons
  Park Tube Station (Jubilee Line)