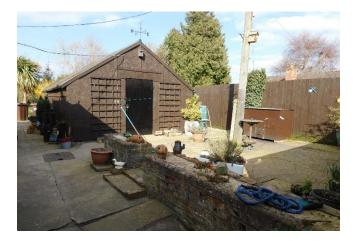

A detached bungalow situated within easy walking distance of Holbeach town centre. In brief accommodation comprises: Entrance hall, lounge, kitchen/breakfast, utility room. Inner hallway, utility room, sun room, three double bedrooms, family bathroom. Front garden with large parking area to the side, gate leading to good sized enclosed rear garden..