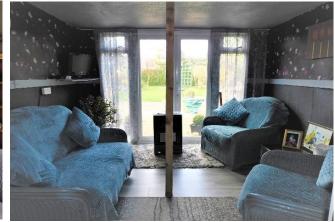

Bedroom 3 3.01m (9'11") x 2.60m (8'6")

Inner Hallway

Family Bathroom

Rear Lobby

Utility Room 2.92m (9'7") x 1.76m (5'9")

Sunroom 3.40m (11'2") x 3.12m (10'3")

EPC - D

Reference: HALL GATE, HOLBEACH