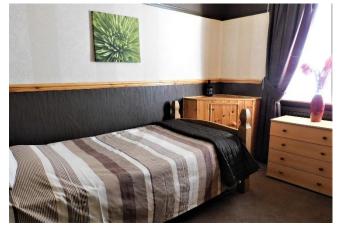

Accommodation Comprises:

Entrance Hall

Lounge 3.97m (13') x 3.62m (11'11")

Bedroom 1 3.97m (13') x 3.02m (9'11")

```
Kitchen/Breakfast Room 3.63m (11'11") x 3.58m (11'9")
```

```
Bedroom 2/Dining Room 4.12m (13'6") x 3.00m (9'10")
```

Bedroom 3 3.01m (9'11") x 2.60m (8'6")

Inner Hallway

Family Bathroom

Rear Lobby

Utility Room 2.92m (9'7") x 1.76m (5'9")

Sunroom 3.40m (11'2") x 3.12m (10'3")

EPC - D

Reference: HALL GATE, HOLBEACH