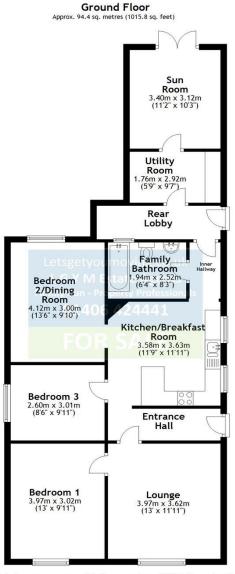

Accommodation Comprises:

Entrance Hall

Lounge 3.97m (13') x 3.62m (11'11")

Bedroom 1 3.97m (13') x 3.02m (9'11")

```
Kitchen/Breakfast Room 3.63m (11'11") x 3.58m (11'9")
```

```
Bedroom 2/Dining Room 4.12m (13'6") x 3.00m (9'10")
```

Bedroom 3 3.01m (9'11") x 2.60m (8'6")

Inner Hallway

Family Bathroom

Rear Lobby

Utility Room 2.92m (9'7") x 1.76m (5'9")

Sunroom 3.40m (11'2") x 3.12m (10'3")

EPC - D

Reference: HALL GATE, HOLBEACH

Total area: approx. 94.4 sq. metres (1015.8 sq. feet) Floor plans are for a guide only and should not be scaled. Plan produced using Planlp.