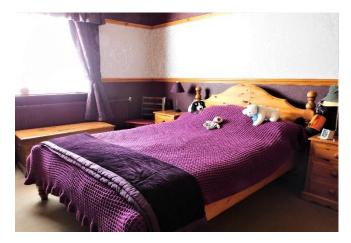

A detached bungalow situated within easy walking distance of Holbeach town centre. In brief accommodation comprises: Entrance hall, lounge, kitchen/breakfast, utility room. Inner hallway, utility room, sun room, three double bedrooms, family bathroom. Front garden with large parking area to the side, gate leading to good sized enclosed rear garden..

Accommodation Comprises:

Entrance Hall

Lounge 3.97m (13') x 3.62m (11'11")

Bedroom 1 3.97m (13') x 3.02m (9'11")

```
Kitchen/Breakfast Room 3.63m (11'11") x 3.58m (11'9")
```

```
Bedroom 2/Dining Room 4.12m (13'6") x 3.00m (9'10")
```