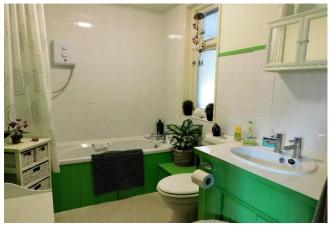

Bedroom 3 3.01m (9'11") x 2.60m (8'6")

Inner Hallway

Family Bathroom

Rear Lobby

Utility Room 2.92m (9'7") x 1.76m (5'9")

Sunroom 3.40m (11'2") x 3.12m (10'3")

EPC - D

Reference: HALL GATE, HOLBEACH