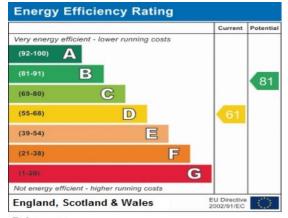

Bedroom 3 3.01m (9'11") x 2.60m (8'6")

Inner Hallway

Family Bathroom

Rear Lobby

Utility Room 2.92m (9'7") x 1.76m (5'9")

Sunroom 3.40m (11'2") x 3.12m (10'3")

EPC - D

Reference: HALL GATE, HOLBEACH