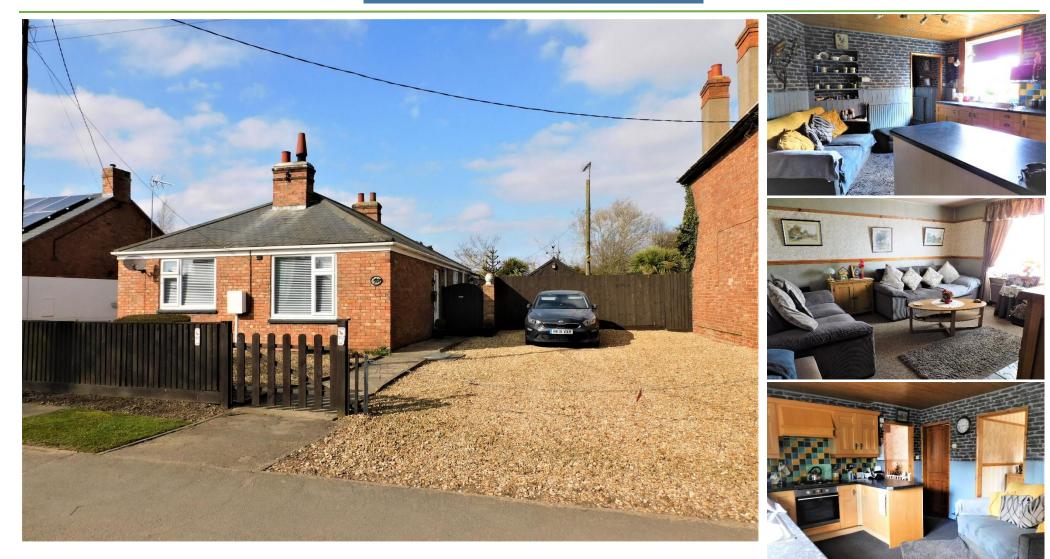

A detached bungalow situated within easy walking distance of Holbeach town centre. In brief accommodation comprises: Entrance hall, lounge, kitchen/breakfast, utility room. Inner hallway, utility room, sun room, three double bedrooms, family bathroom. Front garden with large parking area to the side, gate leading to good sized enclosed rear garden..

Accommodation Comprises:

Entrance Hall

Lounge 3.97m (13') x 3.62m (11'11")

Bedroom 1 3.97m (13') x 3.02m (9'11")

```
Kitchen/Breakfast Room 3.63m (11'11") x 3.58m (11'9")
```

```
Bedroom 2/Dining Room 4.12m (13'6") x 3.00m (9'10")
```

Bedroom 3 3.01m (9'11") x 2.60m (8'6")

Inner Hallway

Family Bathroom

Rear Lobby

Utility Room 2.92m (9'7") x 1.76m (5'9")

Sunroom 3.40m (11'2") x 3.12m (10'3")

EPC - D

Reference: HALL GATE, HOLBEACH