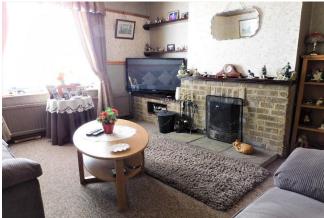

Accommodation Comprises:

Entrance Hall

Lounge 3.97m (13') x 3.62m (11'11")

Bedroom 1 3.97m (13') x 3.02m (9'11")

```
Kitchen/Breakfast Room 3.63m (11'11") x 3.58m (11'9")
```

```
Bedroom 2/Dining Room 4.12m (13'6") x 3.00m (9'10")
```