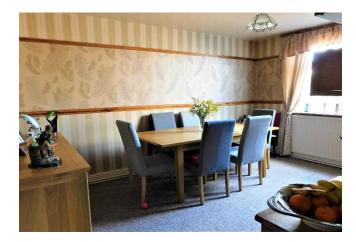

Accommodation Comprises:

Entrance Hall

Lounge 3.97m (13') x 3.62m (11'11")

Bedroom 1 3.97m (13') x 3.02m (9'11")

```
Kitchen/Breakfast Room 3.63m (11'11") x 3.58m (11'9")
```

```
Bedroom 2/Dining Room 4.12m (13'6") x 3.00m (9'10")
```