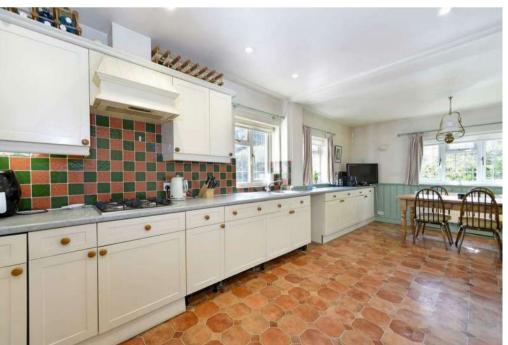

## PROPERTY SUMMARY

Little Gables is a detached chalet style house which requires some modernisation, situated almost at the end of a cul de sac in popular Shalford. The village green with cricket pitch, shops, restaurants and branch line station, is within a level half mile walk, and there are lovely walks along the tow path and the Downslink nearby. Guildford is just over two miles with its main line station and excellent shops, bars and restaurants. The accommodation is surprisingly spacious with three bedrooms and a bathroom on the first floor and two further bedrooms and a second bathroom on the ground floor. There are also three reception rooms, a conservatory, a kitchen/breakfast room and an integral single garage. The 0.25 acre garden is a real feature, providing a secluded and sunny setting.