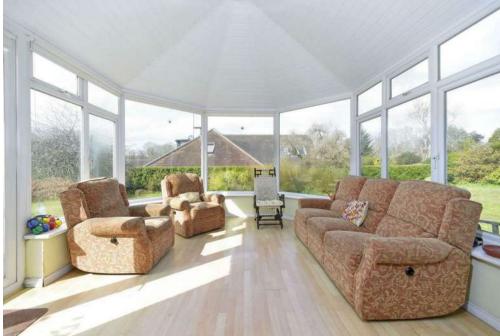

## PROPERTY SUMMARY

Little Gables is a detached chalet style house which requires some modernisation, situated almost at the end of a cul de sac in popular Shalford. The village green with cricket pitch, shops, restaurants and branch line station, is within a level half mile walk, and there are lovely walks along the tow path and the Downslink nearby. Guildford is just over two miles with its main line station and excellent shops, bars and restaurants. The accommodation is surprisingly spacious with three bedrooms and a bathroom on the first floor and two further bedrooms and a second bathroom on the ground floor. There are also three reception rooms, a conservatory, a kitchen/breakfast room and an integral single garage. The 0.25 acre garden is a real feature, providing a secluded and sunny setting.