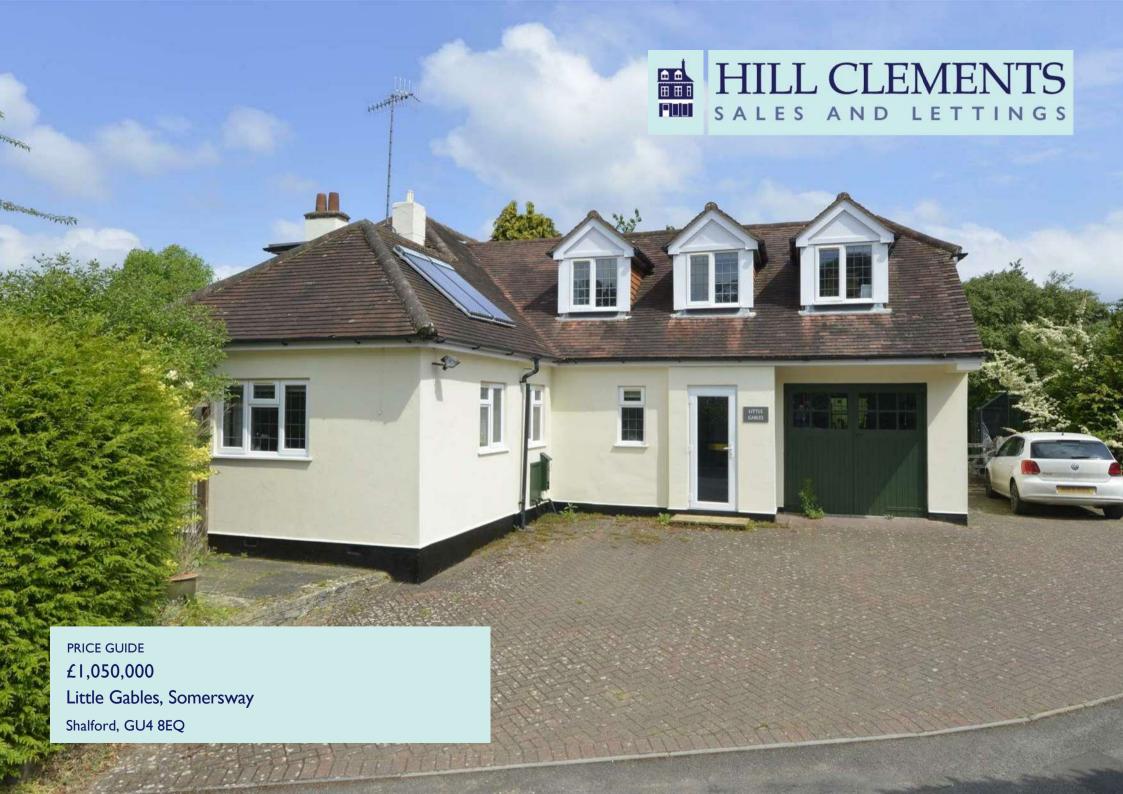

Near the end of a cul de sac in popular Shalford village, only half a mile from the village green and shops - a detached chalet bungalow, requiring modernisation, set within a lovely 0.25 acre garden

## PROPERTY SUMMARY

Little Gables is a detached chalet style house which requires some modernisation, situated almost at the end of a cul de sac in popular Shalford. The village green with cricket pitch, shops, restaurants and branch line station, is within a level half mile walk, and there are lovely walks along the tow path and the Downslink nearby. Guildford is just over two miles with its main line station and excellent shops, bars and restaurants. The accommodation is surprisingly spacious with three bedrooms and a bathroom on the first floor and two further bedrooms and a second bathroom on the ground floor. There are also three reception rooms, a conservatory, a kitchen/breakfast room and an integral single garage. The 0.25 acre garden is a real feature, providing a secluded and sunny setting.