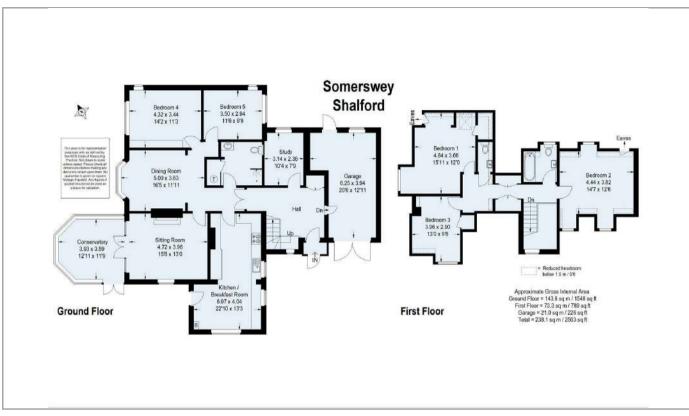

## PROPERTY SUMMARY

Little Gables is a detached chalet style house which requires some modernisation, situated almost at the end of a cul de sac in popular Shalford. The village green with cricket pitch, shops, restaurants and branch line station, is within a level half mile walk, and there are lovely walks along the tow path and the Downslink nearby. Guildford is just over two miles with its main line station and excellent shops, bars and restaurants. The accommodation is surprisingly spacious with three bedrooms and a bathroom on the first floor and two further bedrooms and a second bathroom on the ground floor. There are also three reception rooms, a conservatory, a kitchen/breakfast room and an integral single garage. The 0.25 acre garden is a real feature, providing a secluded and sunny setting.