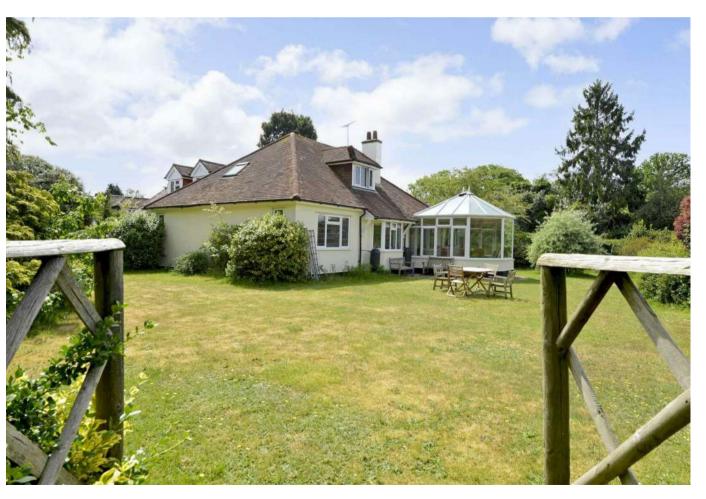

## PROPERTY SUMMARY

Little Gables is a detached chalet style house which requires some modernisation, situated almost at the end of a cul de sac in popular Shalford. The village green with cricket pitch, shops, restaurants and branch line station, is within a level half mile walk, and there are lovely walks along the tow path and the Downslink nearby. Guildford is just over two miles with its main line station and excellent shops, bars and restaurants. The accommodation is surprisingly spacious with three bedrooms and a bathroom on the first floor and two further bedrooms and a second bathroom on the ground floor. There are also three reception rooms, a conservatory, a kitchen/breakfast room and an integral single garage. The 0.25 acre garden is a real feature, providing a secluded and sunny setting.