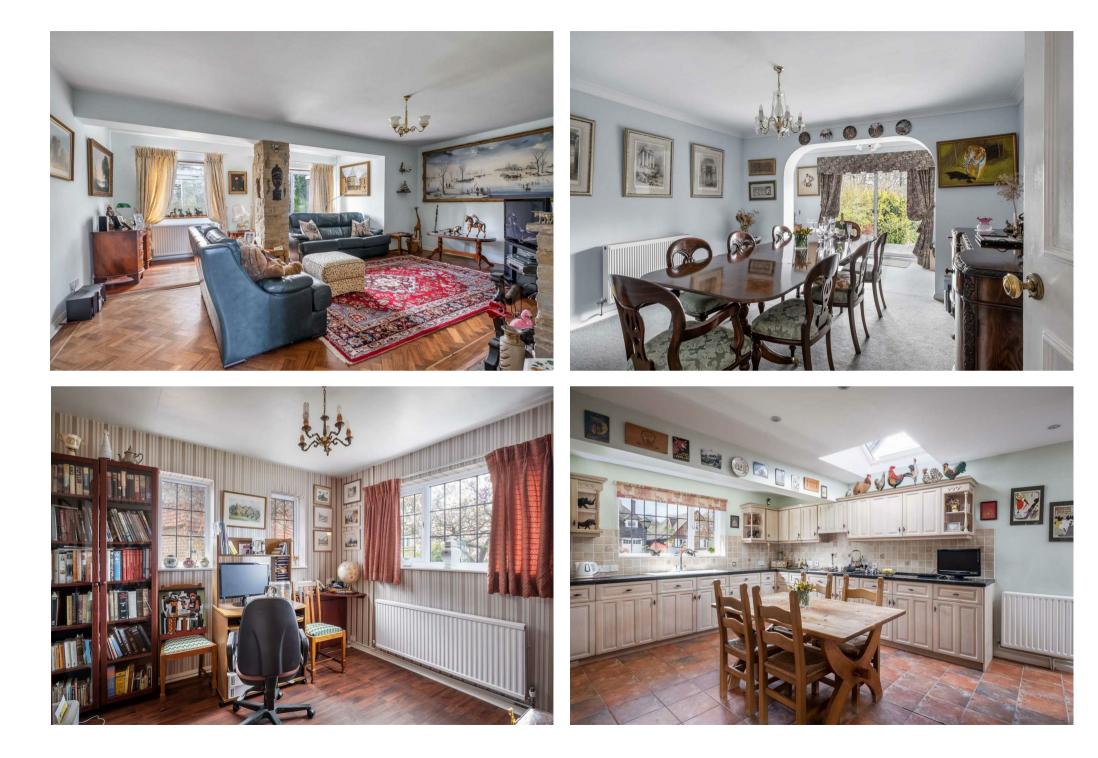

## PROPERTY SUMMARY

Bramlyn House 28 Linersh Wood Close, is situated at the very end of popular Linersh Wood Close and therefore benefits from a long garden leading down to the river. The accommodation is light and practical and now requires certain modernisation work. There are four bedrooms and a bathroom with separate WC and separate shower on the first floor and three reception rooms and a cloakroom and kitchen/breakfast room on the ground floor. Outside there is a double garage with parking in front and a lovely garden with rear terrace adjoining the house looking down over the sloping rear garden with its abundance of wildlife and birdsong. Bramley High Street and shops are easily accessible, as is the ever popular St Catherine's School and Guildford is four miles with its excellent shops, schools and main line station.