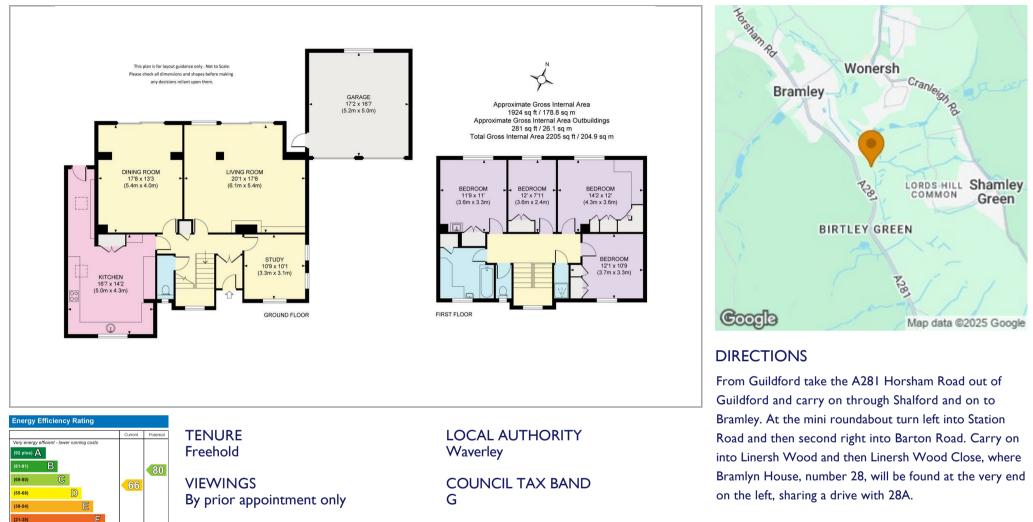

## PROPERTY SUMMARY

Bramlyn House 28 Linersh Wood Close, is situated at the very end of popular Linersh Wood Close and therefore benefits from a long garden leading down to the river. The accommodation is light and practical and now requires certain modernisation work. There are four bedrooms and a bathroom with separate WC and separate shower on the first floor and three reception rooms and a cloakroom and kitchen/breakfast room on the ground floor. Outside there is a double garage with parking in front and a lovely garden with rear terrace adjoining the house looking down over the sloping rear garden with its abundance of wildlife and birdsong. Bramley High Street and shops are easily accessible, as is the ever popular St Catherine's School and Guildford is four miles with its excellent shops, schools and main line station.