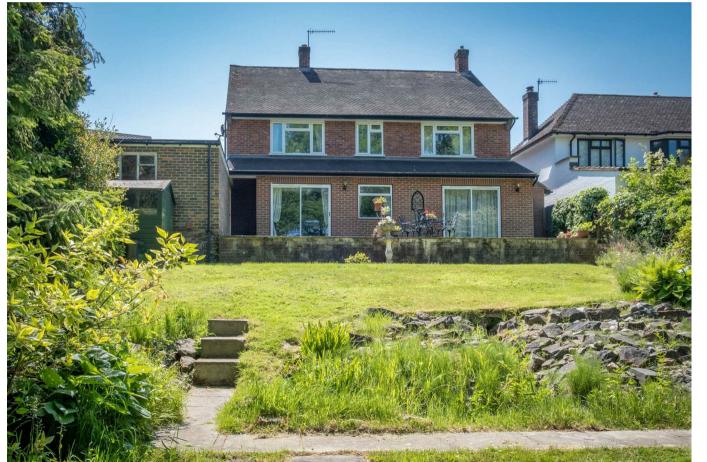

BRAMLYN HOUSE

PRICE GUIDE £1,100,000 28, Linersh Wood Close Bramley, GU5 0EG Situated at the very end of popular Linersh Wood Close, with a lovely 0.53 acre garden leading down to the river - a detached family house with practical accommodation, requiring updating, and with a double garage

## PROPERTY SUMMARY

Bramlyn House 28 Linersh Wood Close, is situated at the very end of popular Linersh Wood Close and therefore benefits from a long garden leading down to the river. The accommodation is light and practical and now requires certain modernisation work. There are four bedrooms and a bathroom with separate WC and separate shower on the first floor and three reception rooms and a cloakroom and kitchen/breakfast room on the ground floor. Outside there is a double garage with parking in front and a lovely garden with rear terrace adjoining the house looking down over the sloping rear garden with its abundance of wildlife and birdsong. Bramley High Street and shops are easily accessible, as is the ever popular St Catherine's School and Guildford is four miles with its excellent shops, schools and main line station.