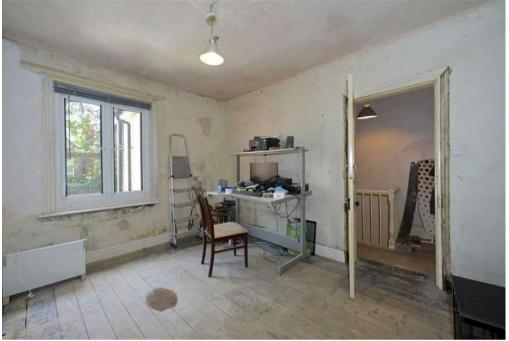

## PROPERTY SUMMARY

On the ground floor there is a spacious bay fronted living room, along with a second reception room. At the rear of the property, there is a good sized kitchen, with space for a table. and stairs from the hallway lead down to an unconverted cellar. On the first floor there are two double bedrooms, along with a small third, which could be used as a cot room or study.