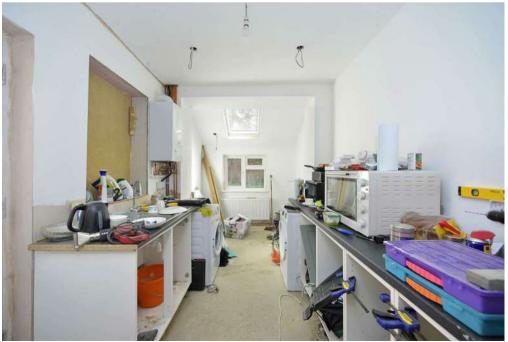

## PROPERTY SUMMARY

On the ground floor there is a spacious bay fronted living room, along with a second reception room. At the rear of the property, there is a good sized kitchen, with space for a table. and stairs from the hallway lead down to an unconverted cellar. On the first floor there are two double bedrooms, along with a small third, which could be used as a cot room or study.