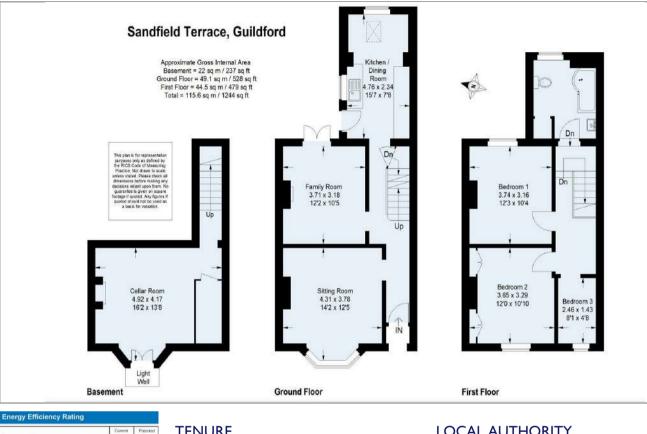

## PROPERTY SUMMARY

On the ground floor there is a spacious bay fronted living room, along with a second reception room. At the rear of the property, there is a good sized kitchen, with space for a table. and stairs from the hallway lead down to an unconverted cellar. On the first floor there are two double bedrooms, along with a small third, which could be used as a cot room or study.