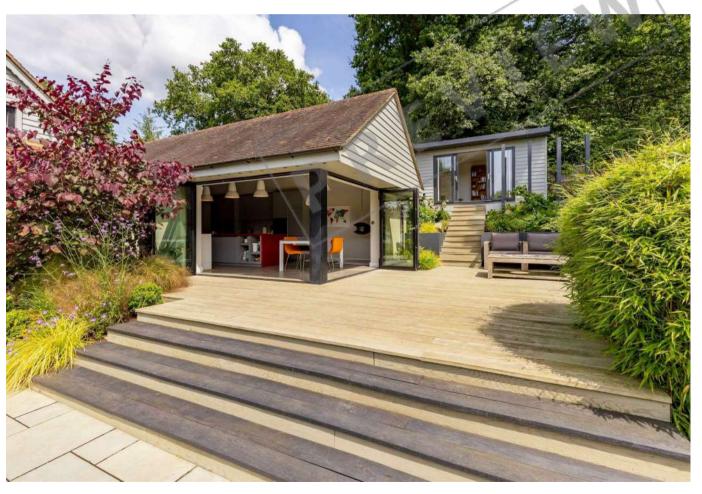

## PROPERTY SUMMARY

Poplar House is a truly fantastic home, with Georgian origins, and today seamlessly blends period charm with modern style. Approaching this attractive building, with such pretty elevations, the front door leads in to a bright and spacious entrance hall. The ground floor comprises a wonderful sitting room, with doors leading to a west facing terrace, and a sleek modern kitchen/dining room, with plenty of glass bi-fold doors taking you out to the fantastic outdoor living and cooking area. In addition the ground floor currently offers a superb self-contained annexe, with sitting room, bedroom, kitchen and bathroom, which could easily be used as additional living space to the main house if preferred. The heating system for the property is provided by an environmentally friendly air source heat pump.

Outside, the gardens of Poplar House are a feature of significant note, having been planted and maintained with the utmost care by the present owners, and offer several different areas to enjoy and explore. The garden and front of the house face predominantly south, so that the gardens are frequently covered by plenty of sun. There is the most amazing outdoor seating/entertaining area, with space for a BBQ and pizza oven, perfect for al fresco dining. Furthermore there are several outbuildings, currently one used as a home office, and another a gym, as well as storage sheds for garden equipment.