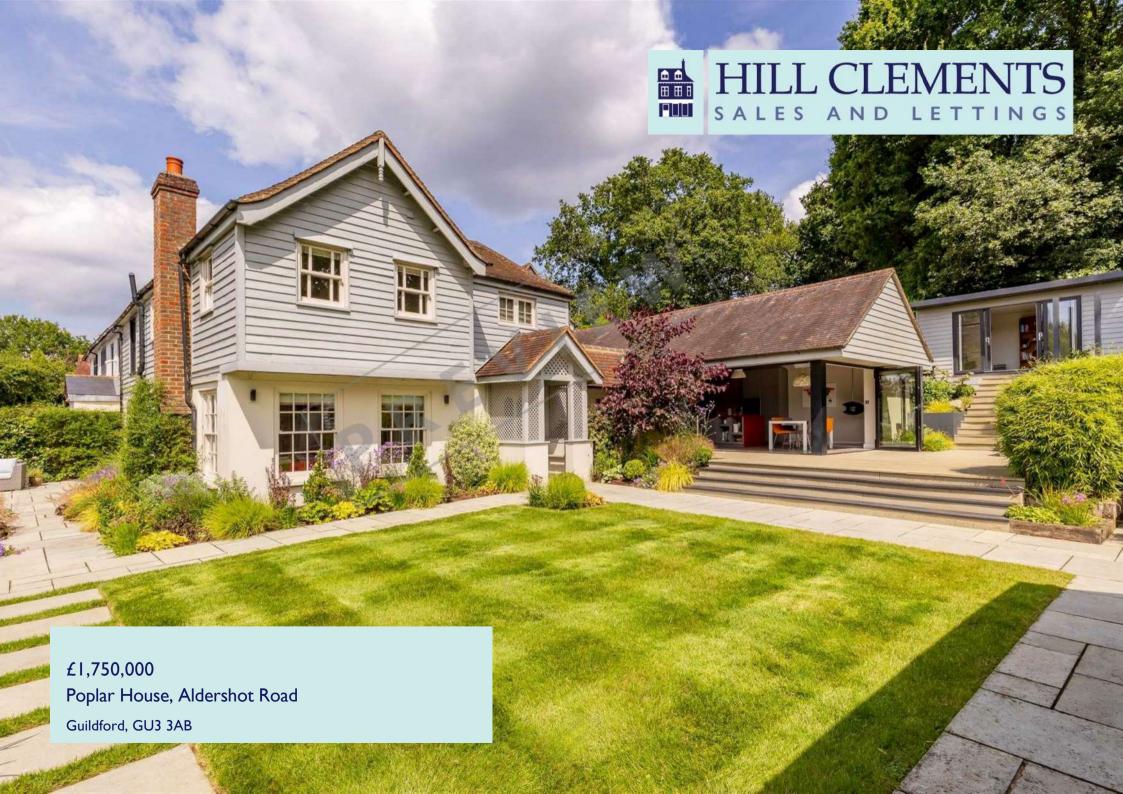

A simply delightful family home, refurbished beautifully by the present owners, with adaptable accommodation, and set within impeccably maintained grounds, incorporating wonderful entertaining spaces, with a rural feel surrounded by Rydes Hill Common, yet just 2.5miles from the centre of Guildford.

## PROPERTY SUMMARY

Poplar House is a truly fantastic home, with Georgian origins, and today seamlessly blends period charm with modern style. Approaching this attractive building, with such pretty elevations, the front door leads in to a bright and spacious entrance hall. The ground floor comprises a wonderful sitting room, with doors leading to a west facing terrace, and a sleek modern kitchen/dining room, with plenty of glass bi-fold doors taking you out to the fantastic outdoor living and cooking area. In addition the ground floor currently offers a superb self-contained annexe, with sitting room, bedroom, kitchen and bathroom, which could easily be used as additional living space to the main house if preferred. The heating system for the property is provided by an environmentally friendly air source heat pump.

Outside, the gardens of Poplar House are a feature of significant note, having been planted and maintained with the utmost care by the present owners, and offer several different areas to enjoy and explore. The garden and front of the house face predominantly south, so that the gardens are frequently covered by plenty of sun. There is the most amazing outdoor seating/entertaining area, with space for a BBQ and pizza oven, perfect for al fresco dining. Furthermore there are several outbuildings, currently one used as a home office, and another a gym, as well as storage sheds for garden equipment.