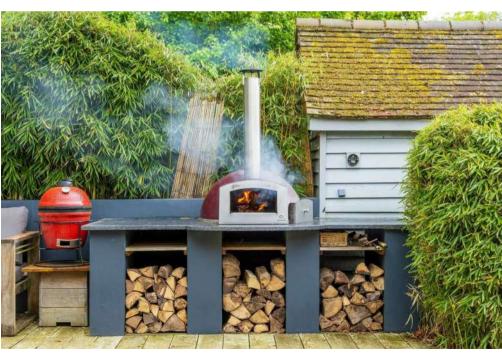

Outside, the gardens of Poplar House are a feature of significant note, having been planted and maintained with the utmost care by the present owners, and offer several different areas to enjoy and explore. The garden and front of the house face predominantly south, so that the gardens are frequently covered by plenty of sun. There is the most amazing outdoor seating/entertaining area, with space for a BBQ and pizza oven, perfect for al fresco dining. Furthermore there are several outbuildings, currently one used as a home office, and another a gym, as well as storage sheds for garden equipment.