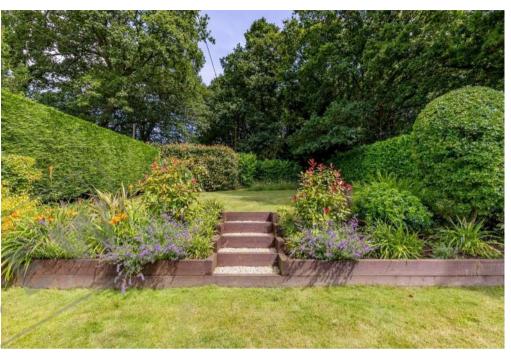

Outside, the gardens of Poplar House are a feature of significant note, having been planted and maintained with the utmost care by the present owners, and offer several different areas to enjoy and explore. The garden and front of the house face predominantly south, so that the gardens are frequently covered by plenty of sun. There is the most amazing outdoor seating/entertaining area, with space for a BBQ and pizza oven, perfect for al fresco dining. Furthermore there are several outbuildings, currently one used as a home office, and another a gym, as well as storage sheds for garden equipment.