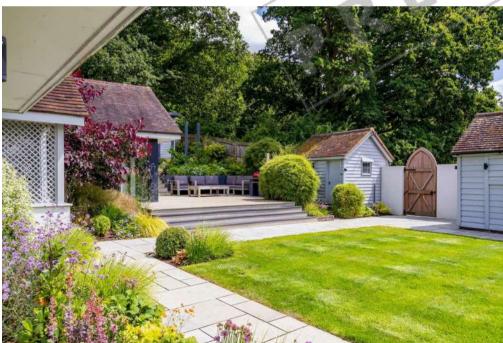

Outside, the gardens of Poplar House are a feature of significant note, having been planted and maintained with the utmost care by the present owners, and offer several different areas to enjoy and explore. The garden and front of the house face predominantly south, so that the gardens are frequently covered by plenty of sun. There is the most amazing outdoor seating/entertaining area, with space for a BBQ and pizza oven, perfect for al fresco dining. Furthermore there are several outbuildings, currently one used as a home office, and another a gym, as well as storage sheds for garden equipment.