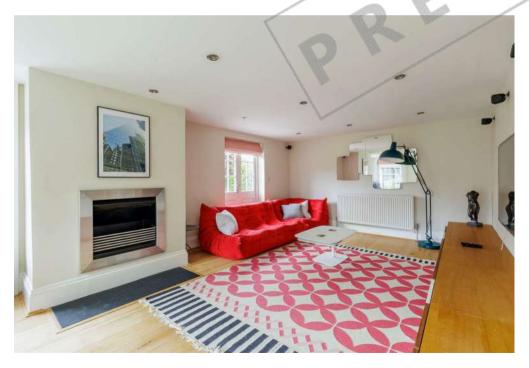

## PROPERTY SUMMARY

Poplar House is a truly fantastic home, with Georgian origins, and today seamlessly blends period charm with modern style. Approaching this attractive building, with such pretty elevations, the front door leads in to a bright and spacious entrance hall. The ground floor comprises a wonderful sitting room, with doors leading to a west facing terrace, and a sleek modern kitchen/dining room, with plenty of glass bi-fold doors taking you out to the fantastic outdoor living and cooking area. In addition the ground floor currently offers a superb self-contained annexe, with sitting room, bedroom, kitchen and bathroom, which could easily be used as additional living space to the main house if preferred. The heating system for the property is provided by an environmentally friendly air source heat pump.