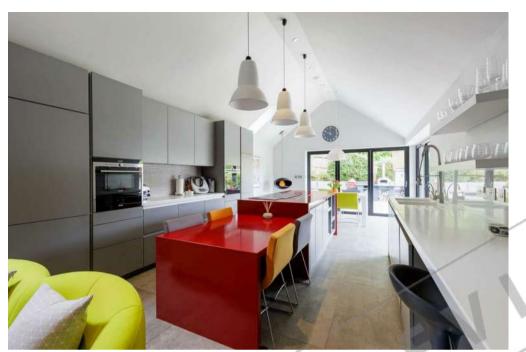

## PROPERTY SUMMARY

Poplar House is a truly fantastic home, with Georgian origins, and today seamlessly blends period charm with modern style. Approaching this attractive building, with such pretty elevations, the front door leads in to a bright and spacious entrance hall. The ground floor comprises a wonderful sitting room, with doors leading to a west facing terrace, and a sleek modern kitchen/dining room, with plenty of glass bi-fold doors taking you out to the fantastic outdoor living and cooking area. In addition the ground floor currently offers a superb self-contained annexe, with sitting room, bedroom, kitchen and bathroom, which could easily be used as additional living space to the main house if preferred. The heating system for the property is provided by an environmentally friendly air source heat pump.