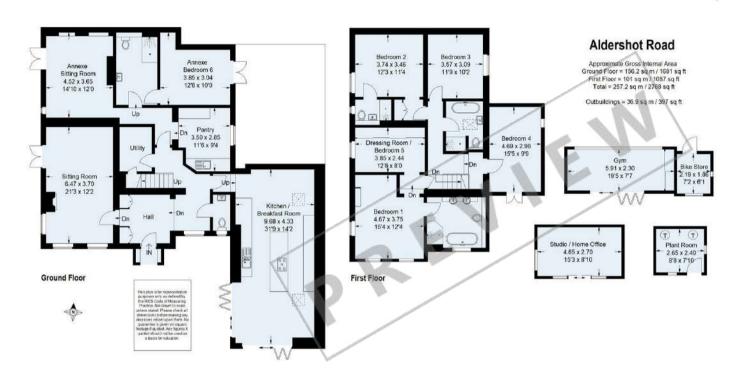

## PROPERTY SUMMARY

Poplar House is a truly fantastic home, with Georgian origins, and today seamlessly blends period charm with modern style. Approaching this attractive building, with such pretty elevations, the front door leads in to a bright and spacious entrance hall. The ground floor comprises a wonderful sitting room, with doors leading to a west facing terrace, and a sleek modern kitchen/dining room, with plenty of glass bi-fold doors taking you out to the fantastic outdoor living and cooking area. In addition the ground floor currently offers a superb self-contained annexe, with sitting room, bedroom, kitchen and bathroom, which could easily be used as additional living space to the main house if preferred. The heating system for the property is provided by an environmentally friendly air source heat pump.

On the first floor, there are four bright and spacious bedrooms, with the principal suite benefitting from a well planned dressing room (which could be easily be converted back to a bedroom if desired) and a smart en-suite bathroom. Of the three further bedrooms one benefits from a en-suite bathroom and the other two share a terrific main family bathroom.

Outside, the gardens of Poplar House are a feature of significant note, having been planted and maintained with the utmost care by the present owners, and offer several different areas to enjoy and explore. The garden and front of the house face predominantly south, so that the gardens are frequently covered by plenty of sun. There is the most amazing outdoor seating/entertaining area, with space for a BBQ and pizza oven, perfect for al fresco dining. Furthermore there are several outbuildings, currently one used as a home office, and another a gym, as well as storage sheds for garden equipment.