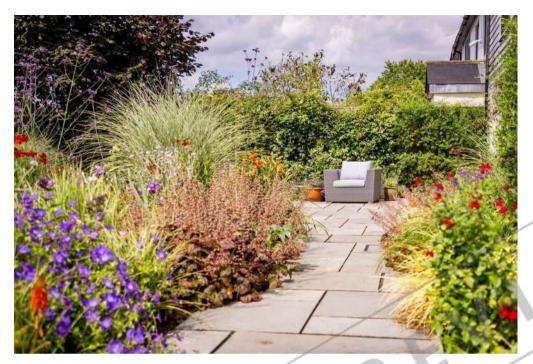

Outside, the gardens of Poplar House are a feature of significant note, having been planted and maintained with the utmost care by the present owners, and offer several different areas to enjoy and explore. The garden and front of the house face predominantly south, so that the gardens are frequently covered by plenty of sun. There is the most amazing outdoor seating/entertaining area, with space for a BBQ and pizza oven, perfect for al fresco dining. Furthermore there are several outbuildings, currently one used as a home office, and another a gym, as well as storage sheds for garden equipment.