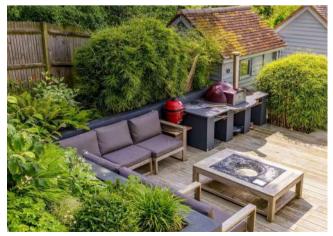

Outside, the gardens of Poplar House are a feature of significant note, having been planted and maintained with the utmost care by the present owners, and offer several different areas to enjoy and explore. The garden and front of the house face predominantly south, so that the gardens are frequently covered by plenty of sun. There is the most amazing outdoor seating/entertaining area, with space for a BBQ and pizza oven, perfect for al fresco dining. Furthermore there are several outbuildings, currently one used as a home office, and another a gym, as well as storage sheds for garden equipment.