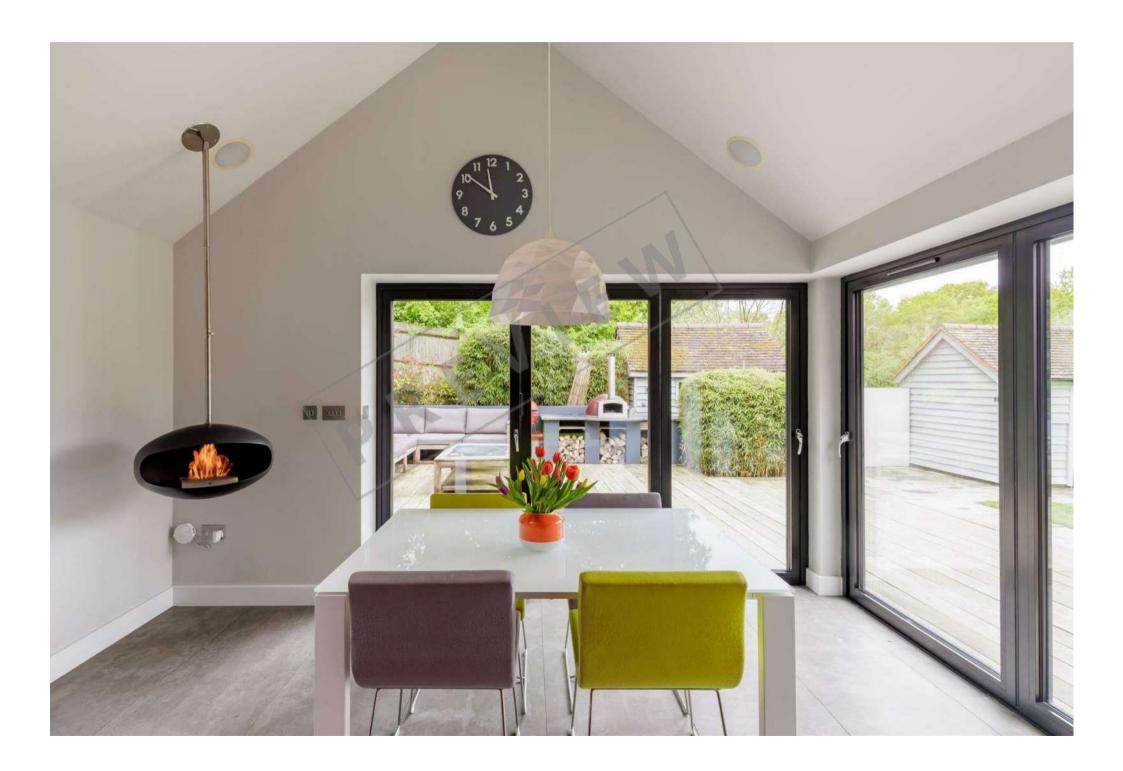

## PROPERTY SUMMARY

Poplar House is a truly fantastic home, with Georgian origins, and today seamlessly blends period charm with modern style. Approaching this attractive building, with such pretty elevations, the front door leads in to a bright and spacious entrance hall. The ground floor comprises a wonderful sitting room, with doors leading to a west facing terrace, and a sleek modern kitchen/dining room, with plenty of glass bi-fold doors taking you out to the fantastic outdoor living and cooking area. In addition the ground floor currently offers a superb self-contained annexe, with sitting room, bedroom, kitchen and bathroom, which could easily be used as additional living space to the main house if preferred. The heating system for the property is provided by an environmentally friendly air source heat pump.