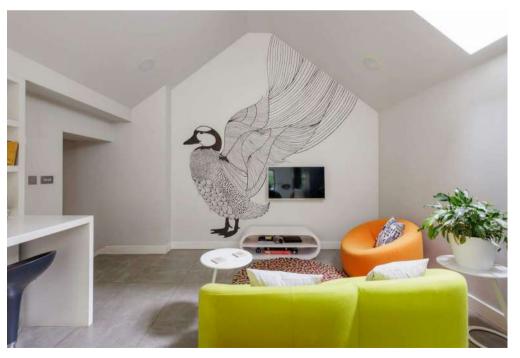

## PROPERTY SUMMARY

Poplar House is a truly fantastic home, with Georgian origins, and today seamlessly blends period charm with modern style. Approaching this attractive building, with such pretty elevations, the front door leads in to a bright and spacious entrance hall. The ground floor comprises a wonderful sitting room, with doors leading to a west facing terrace, and a sleek modern kitchen/dining room, with plenty of glass bi-fold doors taking you out to the fantastic outdoor living and cooking area. In addition the ground floor currently offers a superb self-contained annexe, with sitting room, bedroom, kitchen and bathroom, which could easily be used as additional living space to the main house if preferred. The heating system for the property is provided by an environmentally friendly air source heat pump.