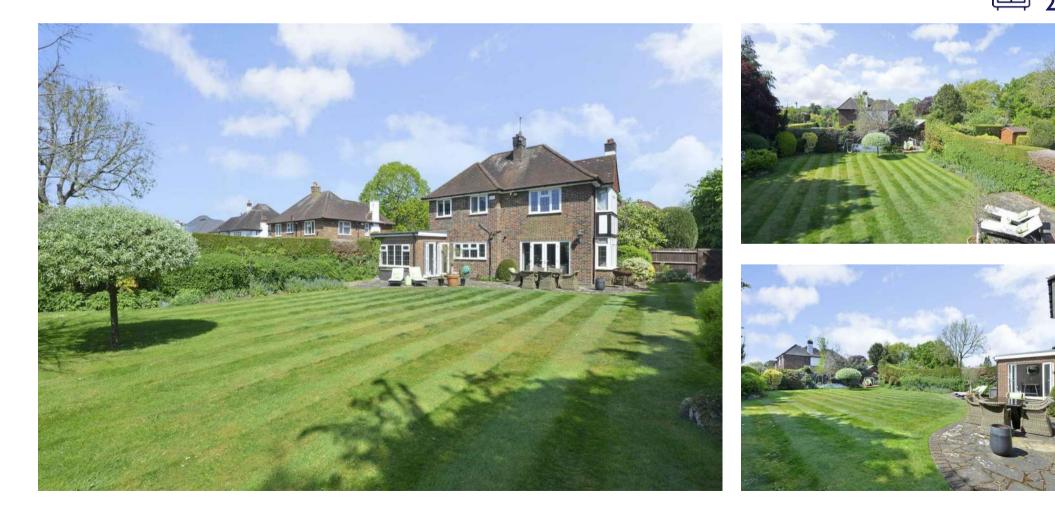

PRICE GUIDE £1,600,000 23, Boxgrove Avenue Guildford, GUI IXQ In a highly regarded and very convenient residential road, close to Stoke Park and The Spectrum Leisure Centre and within walking distance of many popular schools - an attractive detached character family house, set within a lovely south west backing 0.22 acre garden with ample space for extending the house (stp)

## PROPERTY SUMMARY

23 Boxgrove Avenue is an attractive detached family house situated in a very convenient and highly regarded residential road, within walking distance of many schools and Stoke Park. The house sits on a lovely corner plot of 0.22 acres which backs south west and there is ample space for extension, subject to planning. On the first floor there are four bedrooms and a bathroom with separate WC. On the ground floor a fine reception hall with cloakroom provides access to the sitting room and dining room which are interlinked, and the kitchen, which opens into a breakfast room, overlooking the rear garden. The double garage has been used as a gym and playroom. There is great scope for extension, subject to planning, and the owners have drawings and plans as to how the floor plans and elevations may look, which are available, although planning permission has not been sought. The garden is a real feature and provides a lovely sunny setting, and being a corner plot, it therefore provides plenty of space for extending the house.