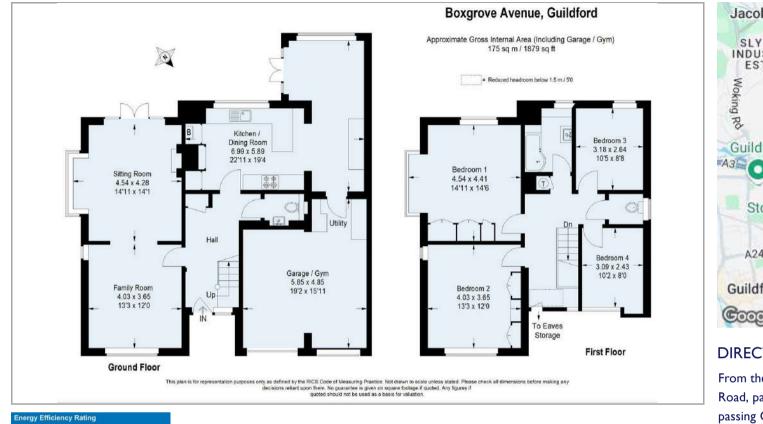

## PROPERTY SUMMARY

23 Boxgrove Avenue is an attractive detached family house situated in a very convenient and highly regarded residential road, within walking distance of many schools and Stoke Park. The house sits on a lovely corner plot of 0.22 acres which backs south west and there is ample space for extension, subject to planning. On the first floor there are four bedrooms and a bathroom with separate WC. On the ground floor a fine reception hall with cloakroom provides access to the sitting room and dining room which are interlinked, and the kitchen, which opens into a breakfast room, overlooking the rear garden. The double garage has been used as a gym and playroom. There is great scope for extension, subject to planning, and the owners have drawings and plans as to how the floor plans and elevations may look, which are available, although planning permission has not been sought. The garden is a real feature and provides a lovely sunny setting, and being a corner plot, it therefore provides plenty of space for extending the house.