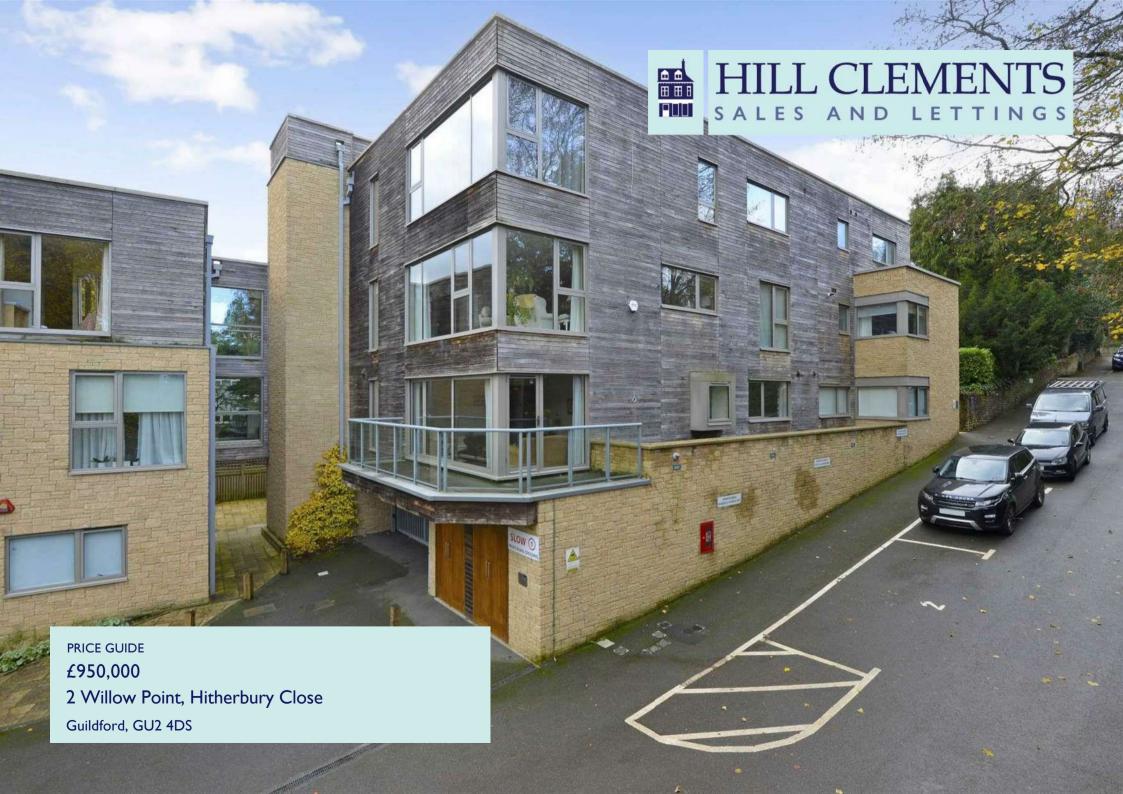

## PROPERTY SUMMARY

A stunning contemporary first floor apartment, with wrap around easterly balcony with views over the water meadows to Warwicks Bench, and an amazing large south facing sun terrace, in a very convenient location only a short walk from the High Street and main line station.