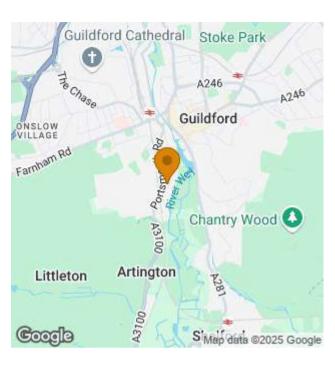

Willow Point is situated at the bottom of Hitherbury Close and has glorious easterly views over the water meadows and is adjacent to a footpath leading down to the River Wey towpath. Flower Walk, opposite, provides a quiet walk to the theatre and the High Street in ten minutes. The main line station is similarly accessible on foot and provides a fast commuter service to Waterloo in 38 minutes and less. All the excellent shops, restaurants and bars of the town are also easily accessed on foot, making this location an ideal lifestyle choice.

## **DIRECTIONS**

From Guildford's one way system, take the A3100 Portsmouth Road signed to Godalming. Proceed up the hill passing the turning to Lawn Road on the left and Rookwood Court on the right, and turn left into Hitherbury Close, after Devon Bank. Willow Point is then the second building on the right.