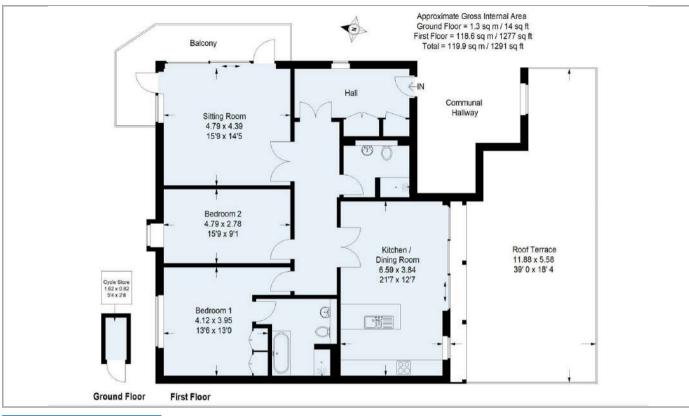

## PROPERTY SUMMARY

A stunning contemporary first floor apartment, with wrap around easterly balcony with views over the water meadows to Warwicks Bench, and an amazing large south facing sun terrace, in a very convenient location only a short walk from the High Street and main line station.

Agents Note: Whilst every care has been taken to prepare these particulars, they are for guidance purposes only. All measurements are approximate and are for general guidance purposes only and whilst every care has been taken to ensure their accuracy, they should not be relied upon and potential buyers/tenants are advised to recheck the measurements