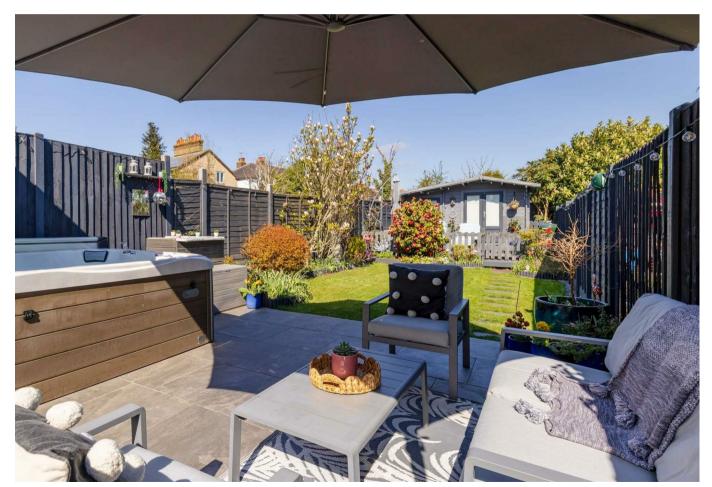

Outside to the rear there is a delightful sunny rear garden, with generous patio and an area of lawn, with a further terrace at the rear of the property and a really useful cabin which would be ideal as a home office or gym area. To the front there is parking area for two vehicles. Overall, this is a fantastic property which would make an ideal first time purchase.