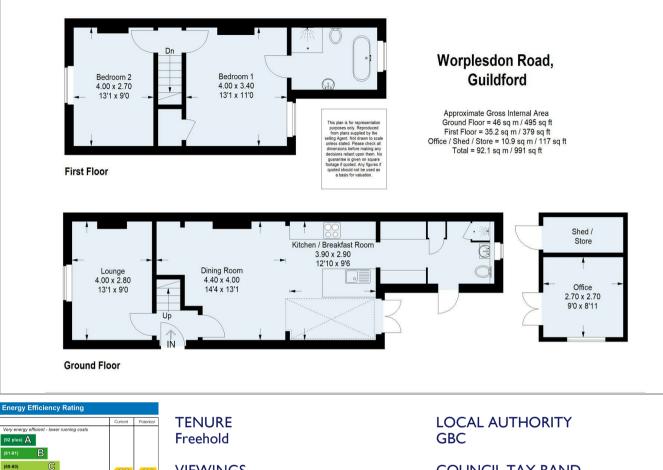

## PROPERTY SUMMARY

The ground floor has two reception areas, a front facing sitting room, with a larger dining room/kitchen to the rear of the property, which has been altered to provide a great open-plan space, with direct access to the patio and rear garden. From the kitchen is a useful pantry/storage area leading to a recently fitted out shower room. Upstairs there are two double bedrooms, with the larger room at the rear of the property benefitting from a lovely en-suite bathroom, finished to a very high standard.

Outside to the rear there is a delightful sunny rear garden, with generous patio and an area of lawn, with a further terrace at the rear of the property and a really useful cabin which would be ideal as a home office or gym area. To the front there is parking area for two vehicles. Overall, this is a fantastic property which would make an ideal first time purchase.