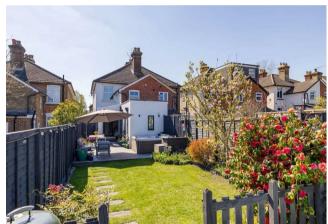

Outside to the rear there is a delightful sunny rear garden, with generous patio and an area of lawn, with a further terrace at the rear of the property and a really useful cabin which would be ideal as a home office or gym area. To the front there is parking area for two vehicles. Overall, this is a fantastic property which would make an ideal first time purchase.