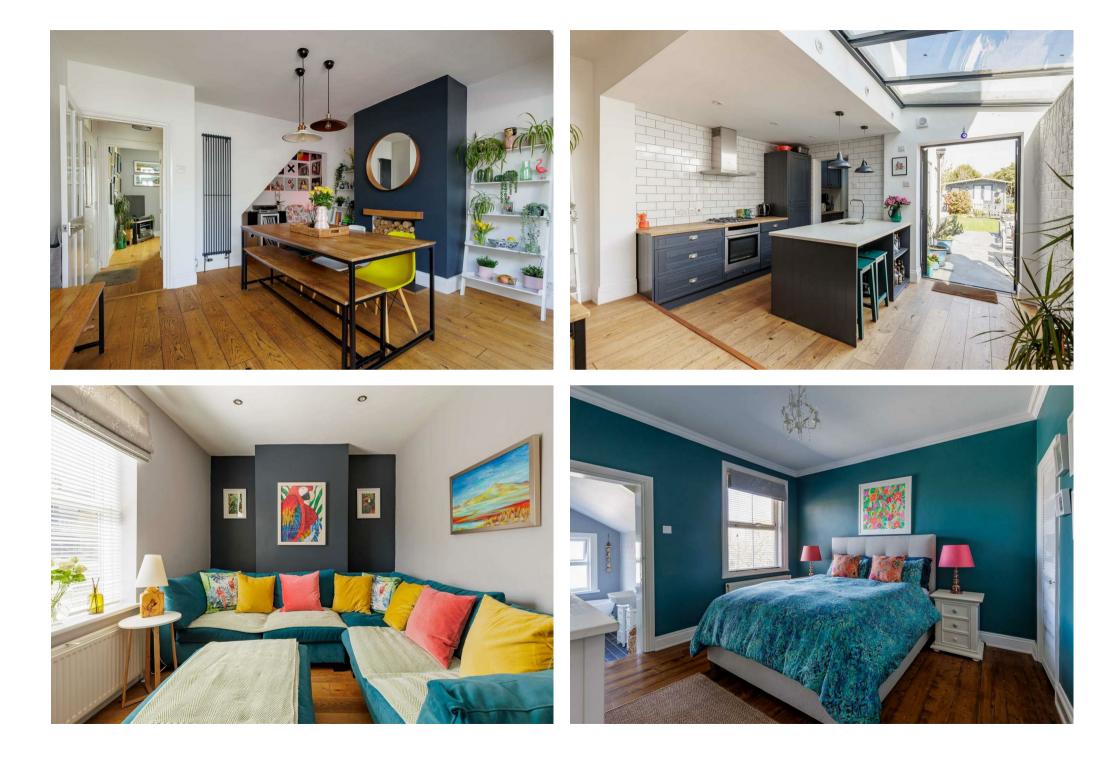

## PROPERTY SUMMARY

The ground floor has two reception areas, a front facing sitting room, with a larger dining room/kitchen to the rear of the property, which has been altered to provide a great open-plan space, with direct access to the patio and rear garden. From the kitchen is a useful pantry/storage area leading to a recently fitted out shower room. Upstairs there are two double bedrooms, with the larger room at the rear of the property benefitting from a lovely en-suite bathroom, finished to a very high standard.