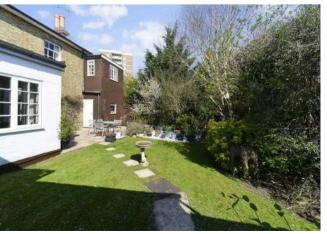

## PROPERTY SUMMARY

59 Portsmouth Road is an attractive detached house of character, which dates back to 1850, and is now on the market for the first time since 1970. It has a classical symmetrical layout with a central hallway with fine Georgian staircase and two bay fronted reception rooms either side and a third at the rear. There is a long kitchen and utility, a ground floor shower room and a cellar. The first floor comprises three double bedrooms and two bathrooms. Outside there is a large courtyard parking area and a garage and there is a secluded rear garden with studio. The town centre location provides access to all of the town's amenities on foot, including the main line station, which is only 0.3 mile. The High Street with its excellent shops, restaurants and bars is equally accessible, as are many of the town's excellent schools.