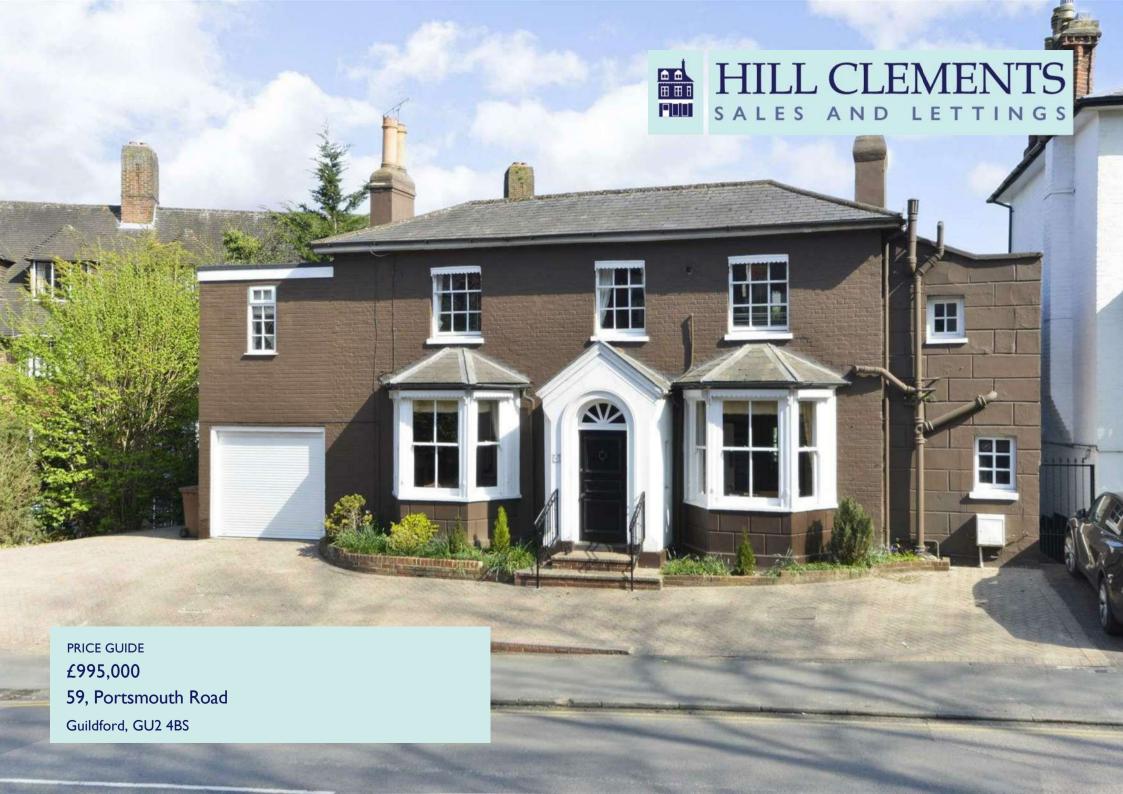

In the heart of the town, only a few minutes walk from the station, the High Street and many popular schools - a detached character house, dating back to 1850 and on the market for the first time since 1970

## PROPERTY SUMMARY

59 Portsmouth Road is an attractive detached house of character, which dates back to 1850, and is now on the market for the first time since 1970. It has a classical symmetrical layout with a central hallway with fine Georgian staircase and two bay fronted reception rooms either side and a third at the rear. There is a long kitchen and utility, a ground floor shower room and a cellar. The first floor comprises three double bedrooms and two bathrooms. Outside there is a large courtyard parking area and a garage and there is a secluded rear garden with studio. The town centre location provides access to all of the town's amenities on foot, including the main line station, which is only 0.3 mile. The High Street with its excellent shops, restaurants and bars is equally accessible, as are many of the town's excellent schools.