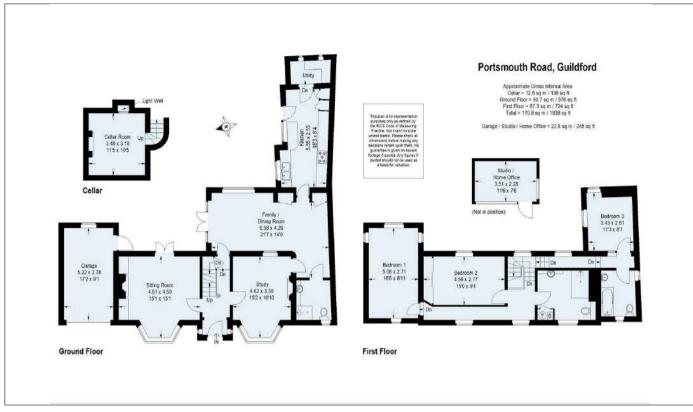

## PROPERTY SUMMARY

59 Portsmouth Road is an attractive detached house of character, which dates back to 1850, and is now on the market for the first time since 1970. It has a classical symmetrical layout with a central hallway with fine Georgian staircase and two bay fronted reception rooms either side and a third at the rear. There is a long kitchen and utility, a ground floor shower room and a cellar. The first floor comprises three double bedrooms and two bathrooms. Outside there is a large courtyard parking area and a garage and there is a secluded rear garden with studio. The town centre location provides access to all of the town's amenities on foot, including the main line station, which is only 0.3 mile. The High Street with its excellent shops, restaurants and bars is equally accessible, as are many of the town's excellent schools.