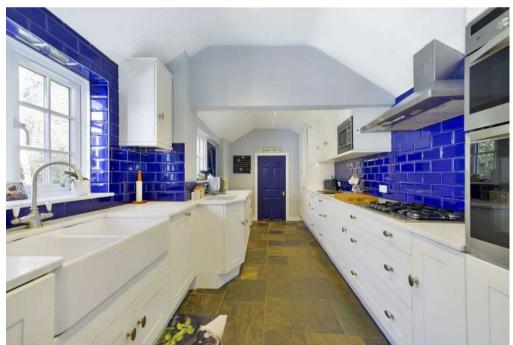

## PROPERTY SUMMARY

59 Portsmouth Road is an attractive detached house of character, which dates back to 1850, and is now on the market for the first time since 1970. It has a classical symmetrical layout with a central hallway with fine Georgian staircase and two bay fronted reception rooms either side and a third at the rear. There is a long kitchen and utility, a ground floor shower room and a cellar. The first floor comprises three double bedrooms and two bathrooms. Outside there is a large courtyard parking area and a garage and there is a secluded rear garden with studio. The town centre location provides access to all of the town's amenities on foot, including the main line station, which is only 0.3 mile. The High Street with its excellent shops, restaurants and bars is equally accessible, as are many of the town's excellent schools.