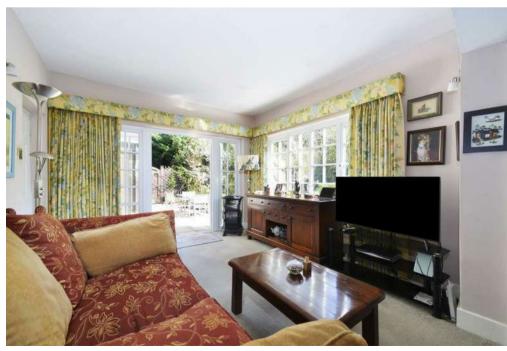

## PROPERTY SUMMARY

59 Portsmouth Road is an attractive detached house of character, which dates back to 1850, and is now on the market for the first time since 1970. It has a classical symmetrical layout with a central hallway with fine Georgian staircase and two bay fronted reception rooms either side and a third at the rear. There is a long kitchen and utility, a ground floor shower room and a cellar. The first floor comprises three double bedrooms and two bathrooms. Outside there is a large courtyard parking area and a garage and there is a secluded rear garden with studio. The town centre location provides access to all of the town's amenities on foot, including the main line station, which is only 0.3 mile. The High Street with its excellent shops, restaurants and bars is equally accessible, as are many of the town's excellent schools.