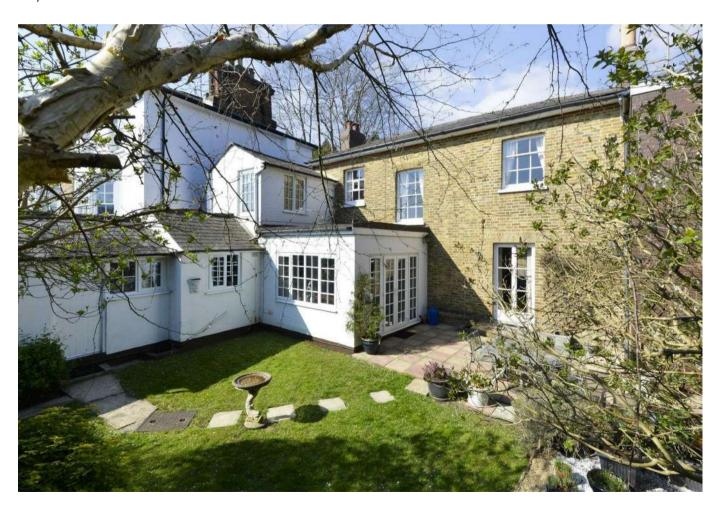

## PROPERTY SUMMARY

59 Portsmouth Road is an attractive detached house of character, which dates back to 1850, and is now on the market for the first time since 1970. It has a classical symmetrical layout with a central hallway with fine Georgian staircase and two bay fronted reception rooms either side and a third at the rear. There is a long kitchen and utility, a ground floor shower room and a cellar. The first floor comprises three double bedrooms and two bathrooms. Outside there is a large courtyard parking area and a garage and there is a secluded rear garden with studio. The town centre location provides access to all of the town's amenities on foot, including the main line station, which is only 0.3 mile. The High Street with its excellent shops, restaurants and bars is equally accessible, as are many of the town's excellent schools.