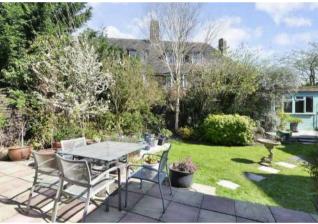

## PROPERTY SUMMARY

59 Portsmouth Road is an attractive detached house of character, which dates back to 1850, and is now on the market for the first time since 1970. It has a classical symmetrical layout with a central hallway with fine Georgian staircase and two bay fronted reception rooms either side and a third at the rear. There is a long kitchen and utility, a ground floor shower room and a cellar. The first floor comprises three double bedrooms and two bathrooms. Outside there is a large courtyard parking area and a garage and there is a secluded rear garden with studio. The town centre location provides access to all of the town's amenities on foot, including the main line station, which is only 0.3 mile. The High Street with its excellent shops, restaurants and bars is equally accessible, as are many of the town's excellent schools.