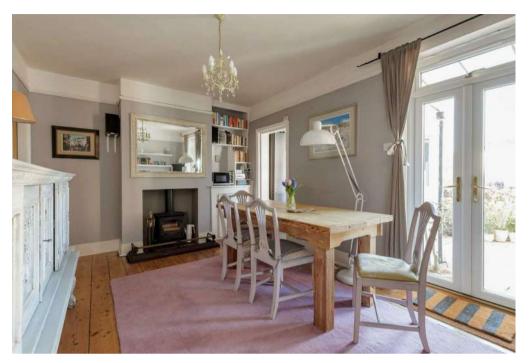

## **PROPERTY SUMMARY**

Superbly presented throughout, the accommodation is spacious and well-proportioned. The ground floor features two generous reception rooms, with lovely high ceilings, and a modern kitchen. From the dining room there is access to an extremely useful basement, currently used as a home office, complete with a separate WC. On the first floor there are two spacious bedrooms, complemented by a stylish family bathroom, with a third bedroom on the second floor. The west facing rear garden is perfectly positioned to create an excellent suntrap—ideal for entertaining or relaxing outdoors. A parking space is also available, suitable for at least 2 vehicles is available behind the property, currently on a separate licence arrangement with Guildford Borough Council.