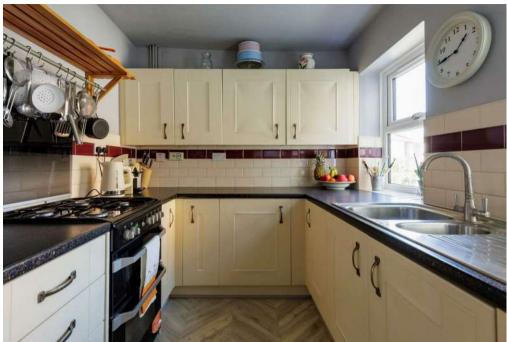

## **PROPERTY SUMMARY**

Superbly presented throughout, the accommodation is spacious and well-proportioned. The ground floor features two generous reception rooms, with lovely high ceilings, and a modern kitchen. From the dining room there is access to an extremely useful basement, currently used as a home office, complete with a separate WC. On the first floor there are two spacious bedrooms, complemented by a stylish family bathroom, with a third bedroom on the second floor. The west facing rear garden is perfectly positioned to create an excellent suntrap—ideal for entertaining or relaxing outdoors. A parking space is also available, suitable for at least 2 vehicles is available behind the property, currently on a separate licence arrangement with Guildford Borough Council.