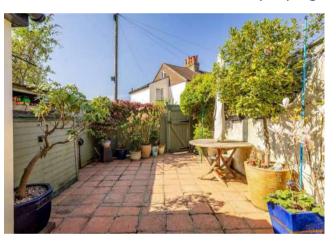

## **PROPERTY SUMMARY**

Superbly presented throughout, the accommodation is spacious and well-proportioned. The ground floor features two generous reception rooms, with lovely high ceilings, and a modern kitchen. From the dining room there is access to an extremely useful basement, currently used as a home office, complete with a separate WC. On the first floor there are two spacious bedrooms, complemented by a stylish family bathroom, with a third bedroom on the second floor. The west facing rear garden is perfectly positioned to create an excellent suntrap—ideal for entertaining or relaxing outdoors. A parking space is also available, suitable for at least 2 vehicles is available behind the property, currently on a separate licence arrangement with Guildford Borough Council.