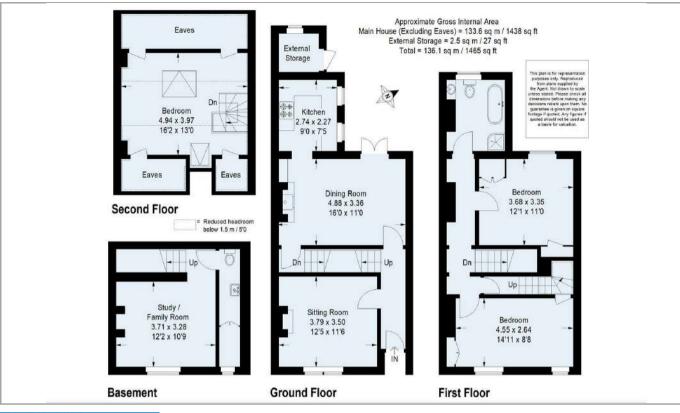

## **PROPERTY SUMMARY**

Superbly presented throughout, the accommodation is spacious and well-proportioned. The ground floor features two generous reception rooms, with lovely high ceilings, and a modern kitchen. From the dining room there is access to an extremely useful basement, currently used as a home office, complete with a separate WC. On the first floor there are two spacious bedrooms, complemented by a stylish family bathroom, with a third bedroom on the second floor. The west facing rear garden is perfectly positioned to create an excellent suntrap—ideal for entertaining or relaxing outdoors. A parking space is also available, suitable for at least 2 vehicles is available behind the property, currently on a separate licence arrangement with Guildford Borough Council.