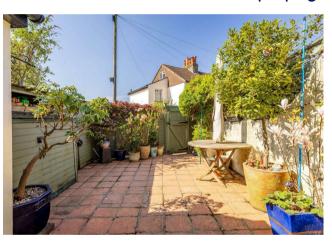

## PROPERTY SUMMARY

Superbly presented throughout, the accommodation is spacious and well-proportioned. The ground floor features two generous reception rooms, with lovely high ceilings, and a modern kitchen. From the dining room there is access to an extremely useful basement, currently used as a home office, complete with a separate WC. On the first floor there are two spacious bedrooms, complemented by a stylish family bathroom, with a third bedroom on the second floor. The west facing rear garden is perfectly positioned to create an excellent suntrap—ideal for entertaining or relaxing outdoors. A parking space is also available, suitable for at least 2 vehicles, currently on a separate lease arrangement with Guildford Borough Council.