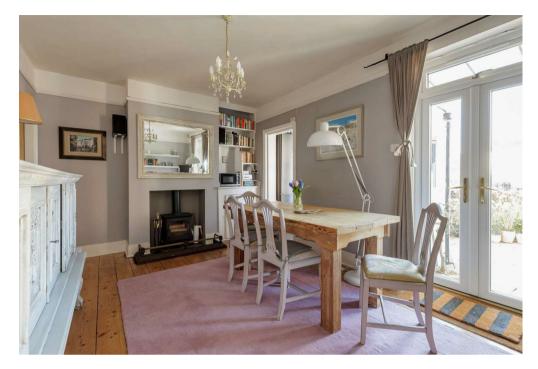

## PROPERTY SUMMARY

Superbly presented throughout, the accommodation is spacious and well-proportioned. The ground floor features two generous reception rooms, with lovely high ceilings, and a modern kitchen. From the dining room there is access to an extremely useful basement, currently used as a home office, complete with a separate WC. On the first floor there are two spacious bedrooms, complemented by a stylish family bathroom, with a third bedroom on the second floor. The west facing rear garden is perfectly positioned to create an excellent suntrap—ideal for entertaining or relaxing outdoors. A parking space is also available, suitable for at least 2 vehicles, currently on a separate lease arrangement with Guildford Borough Council.