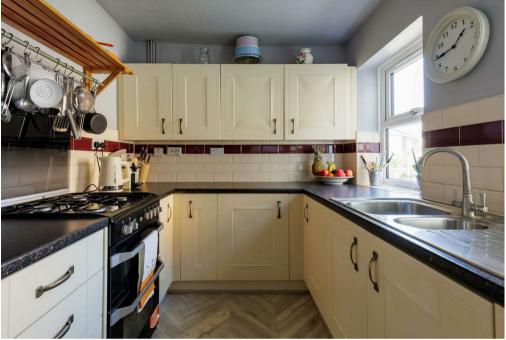

## PROPERTY SUMMARY

Superbly presented throughout, the accommodation is spacious and well-proportioned. The ground floor features two generous reception rooms, with lovely high ceilings, and a modern kitchen. From the dining room there is access to an extremely useful basement, currently used as a home office, complete with a separate WC. On the first floor there are two spacious bedrooms, complemented by a stylish family bathroom, with a third bedroom on the second floor. The west facing rear garden is perfectly positioned to create an excellent suntrap—ideal for entertaining or relaxing outdoors. A parking space is also available, suitable for at least 2 vehicles, currently on a separate lease arrangement with Guildford Borough Council.