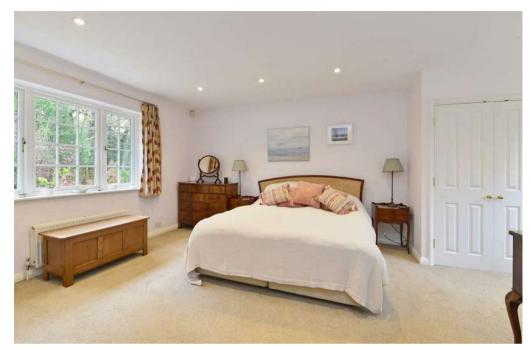

IF. 0.1.

Long Heath is an attractive detached 1960's built family house, which has been extended to provide practical family orientated accommodation, with well proportioned rooms. There are five bedrooms on the first floor, one of which is being utilized as a study, and two bathrooms, including a large principal bedroom suite. Both bathrooms have been tastefully updated recently. On the ground floor there is an entrance hall with cloakroom, a fine through sitting room with sliding doors to the rear terrace and garden, a dining room and a large family room. The kitchen is situated at the rear, overlooking the garden and opens into a useful breakfast room, again with sliding doors to the rear terrace and garden. There is also a large double garage.