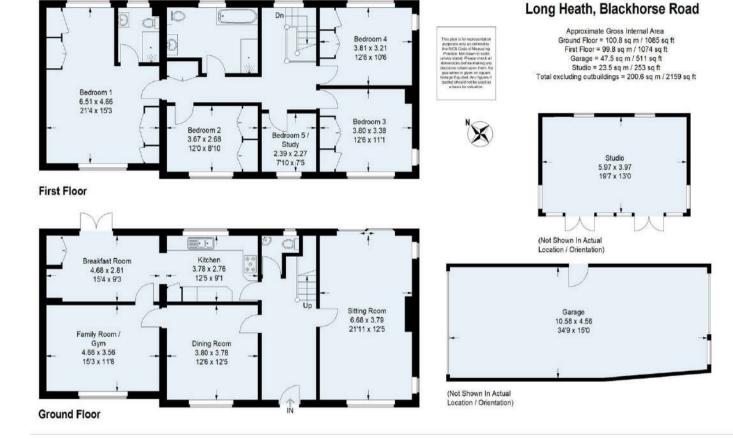

IF. 0.1.

Long Heath is an attractive detached 1960's built family house, which has been extended to provide practical family orientated accommodation, with well proportioned rooms. There are five bedrooms on the first floor, one of which is being utilized as a study, and two bathrooms, including a large principal bedroom suite. Both bathrooms have been tastefully updated recently. On the ground floor there is an entrance hall with cloakroom, a fine through sitting room with sliding doors to the rear terrace and garden, a dining room and a large family room. The kitchen is situated at the rear, overlooking the garden and opens into a useful breakfast room, again with sliding doors to the rear terrace and garden. There is also a large double garage.

Long Heath is approached via electric gates, where there is a large parking forecourt in front of the house, surrounded by mature shrubs and trees. Access either side of the house leads to the rear garden which is a delightful feature of Long Heath. A paved entertaining patio runs the width of the house and leads onto areas of lawn with mature shrubs and trees. A pathway leads down to the lovely garden studio, which is ideal for working from home or as an art studio. The rest of the garden has mature trees and a gate at the rear leads to heathland providing great walks. In all the garden extends to approximately 0.5 acres.