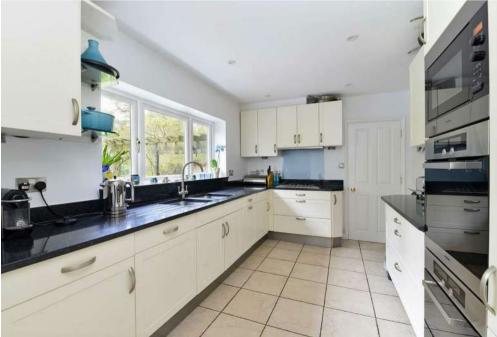

IF. 0.1.

Long Heath is an attractive detached 1960's built family house, which has been extended to provide practical family orientated accommodation, with well proportioned rooms. There are five bedrooms on the first floor, one of which is being utilized as a study, and two bathrooms, including a large principal bedroom suite. Both bathrooms have been tastefully updated recently. On the ground floor there is an entrance hall with cloakroom, a fine through sitting room with sliding doors to the rear terrace and garden, a dining room and a large family room. The kitchen is situated at the rear, overlooking the garden and opens into a useful breakfast room, again with sliding doors to the rear terrace and garden. There is also a large double garage.