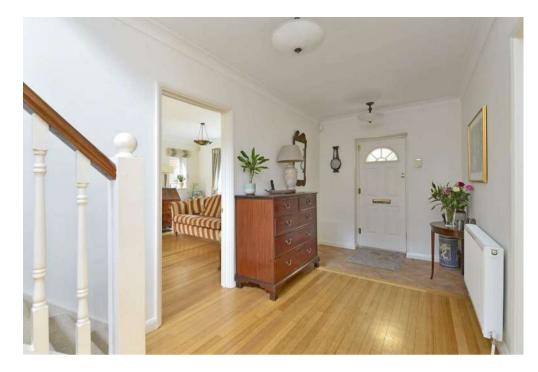

IF. 0.1.

Long Heath is an attractive detached 1960's built family house, which has been extended to provide practical family orientated accommodation, with well proportioned rooms. There are five bedrooms on the first floor, one of which is being utilized as a study, and two bathrooms, including a large principal bedroom suite. Both bathrooms have been tastefully updated recently. On the ground floor there is an entrance hall with cloakroom, a fine through sitting room with sliding doors to the rear terrace and garden, a dining room and a large family room. The kitchen is situated at the rear, overlooking the garden and opens into a useful breakfast room, again with sliding doors to the rear terrace and garden. There is also a large double garage.