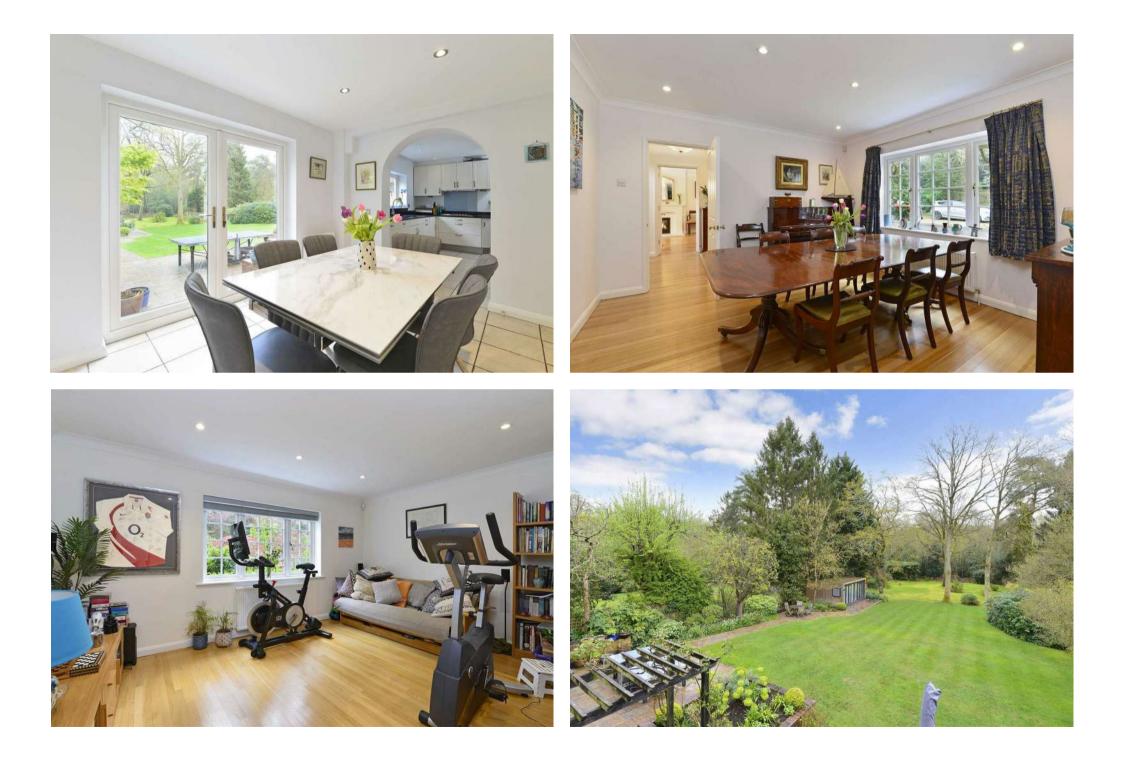

IF. 0.1.

Long Heath is an attractive detached 1960's built family house, which has been extended to provide practical family orientated accommodation, with well proportioned rooms. There are five bedrooms on the first floor, one of which is being utilized as a study, and two bathrooms, including a large principal bedroom suite. Both bathrooms have been tastefully updated recently. On the ground floor there is an entrance hall with cloakroom, a fine through sitting room with sliding doors to the rear terrace and garden, a dining room and a large family room. The kitchen is situated at the rear, overlooking the garden and opens into a useful breakfast room, again with sliding doors to the rear terrace and garden. There is also a large double garage.

Long Heath is approached via electric gates, where there is a large parking forecourt in front of the house, surrounded by mature shrubs and trees. Access either side of the house leads to the rear garden which is a delightful feature of Long Heath. A paved entertaining patio runs the width of the house and leads onto areas of lawn with mature shrubs and trees. A pathway leads down to the lovely garden studio, which is ideal for working from home or as an art studio. The rest of the garden has mature trees and a gate at the rear leads to heathland providing great walks. In all the garden extends to approximately 0.5 acres.