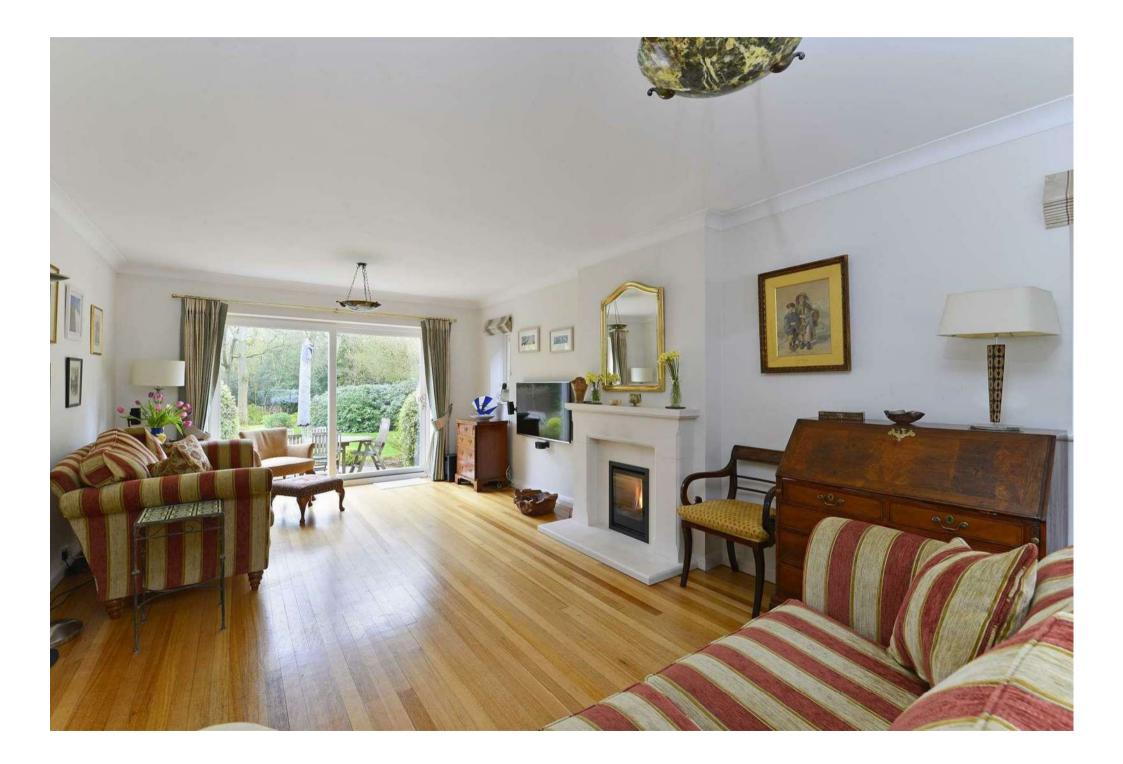

IF. 0.1.

Long Heath is an attractive detached 1960's built family house, which has been extended to provide practical family orientated accommodation, with well proportioned rooms. There are five bedrooms on the first floor, one of which is being utilized as a study, and two bathrooms, including a large principal bedroom suite. Both bathrooms have been tastefully updated recently. On the ground floor there is an entrance hall with cloakroom, a fine through sitting room with sliding doors to the rear terrace and garden, a dining room and a large family room. The kitchen is situated at the rear, overlooking the garden and opens into a useful breakfast room, again with sliding doors to the rear terrace and garden. There is also a large double garage.