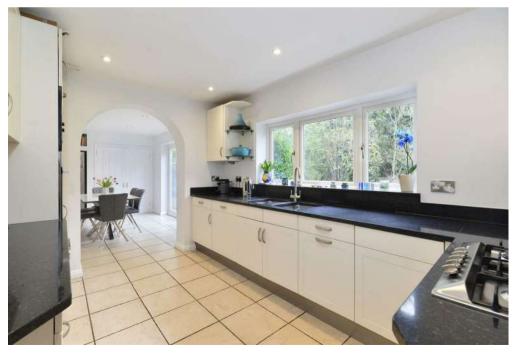

IF. 0.1.

Long Heath is an attractive detached 1960's built family house, which has been extended to provide practical family orientated accommodation, with well proportioned rooms. There are five bedrooms on the first floor, one of which is being utilized as a study, and two bathrooms, including a large principal bedroom suite. Both bathrooms have been tastefully updated recently. On the ground floor there is an entrance hall with cloakroom, a fine through sitting room with sliding doors to the rear terrace and garden, a dining room and a large family room. The kitchen is situated at the rear, overlooking the garden and opens into a useful breakfast room, again with sliding doors to the rear terrace and garden. There is also a large double garage.