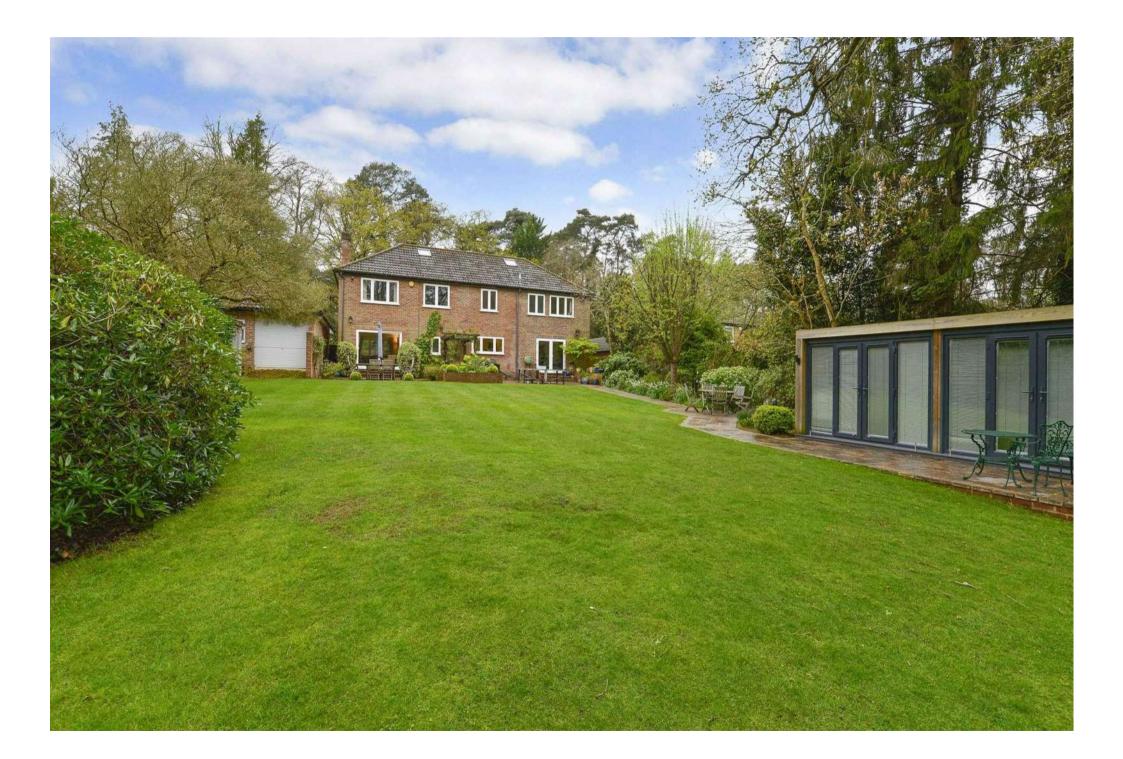

IF. 0.1.

Long Heath is an attractive detached 1960's built family house, which has been extended to provide practical family orientated accommodation, with well proportioned rooms. There are five bedrooms on the first floor, one of which is being utilized as a study, and two bathrooms, including a large principal bedroom suite. Both bathrooms have been tastefully updated recently. On the ground floor there is an entrance hall with cloakroom, a fine through sitting room with sliding doors to the rear terrace and garden, a dining room and a large family room. The kitchen is situated at the rear, overlooking the garden and opens into a useful breakfast room, again with sliding doors to the rear terrace and garden. There is also a large double garage.

Long Heath is approached via electric gates, where there is a large parking forecourt in front of the house, surrounded by mature shrubs and trees. Access either side of the house leads to the rear garden which is a delightful feature of Long Heath. A paved entertaining patio runs the width of the house and leads onto areas of lawn with mature shrubs and trees. A pathway leads down to the lovely garden studio, which is ideal for working from home or as an art studio. The rest of the garden has mature trees and a gate at the rear leads to heathland providing great walks. In all the garden extends to approximately 0.5 acres.