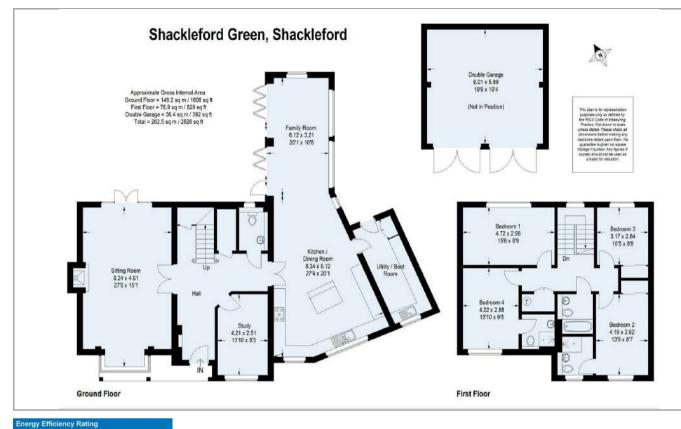

## PROPERTY SUMMARY

7 Shackleford Green is an attractive light filled detached family house presented in excellent decorative condition, situated in a private cul de sac in the popular village of Shackleford. The village shop, pub and cricket pitch are all close by and the village is surrounded by miles of lovely countryside. Nearby schools include Aldro and a much sought after infant school, both in the village itself, Charterhouse and Priors Field. Downstairs the house comprises a reception hall with cloakroom, a large sitting room, a study and a spectacular 47' kitchen/dining/family room with vaulted ceiling, bifold doors to the garden and a utility room off. Upstairs there are four double bedrooms and three bathrooms. Outside there is a driveway with parking for four cars, leading to the double garage and a lovely 0.32 acre with open views.

## Agents Note: Whilst every care has been taken to prepare these particulars, they are for guidance purposes only. All measurements are approximate and are for general guidance purposes only and whilst every care has been taken to ensure their accuracy, they should not be relied upon and potential buyers/tenants are advised to recheck the measurements