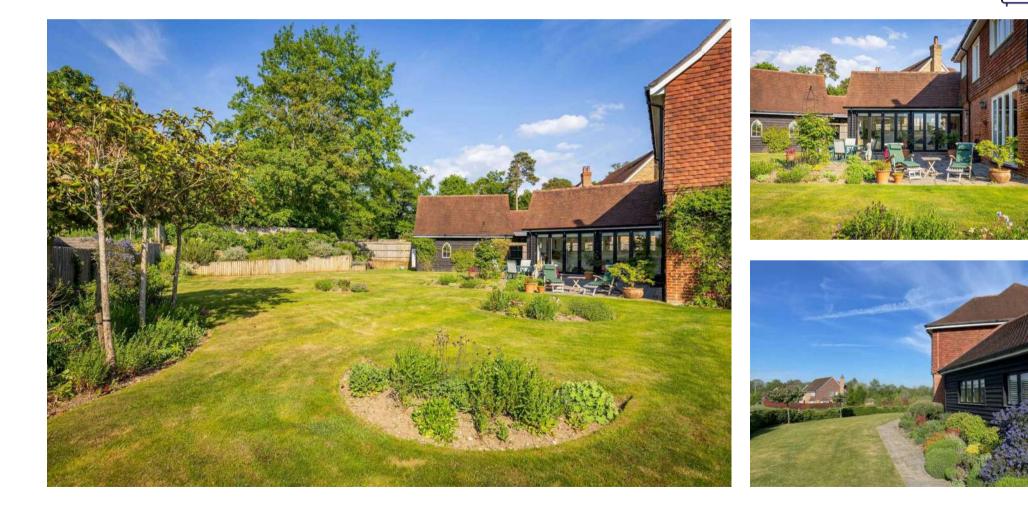

## PROPERTY SUMMARY

7 Shackleford Green is an attractive light filled detached family house presented in excellent decorative condition, situated in a private cul de sac in the popular village of Shackleford. The village shop, pub and cricket pitch are all close by and the village is surrounded by miles of lovely countryside. Nearby schools include Aldro and a much sought after infant school, both in the village itself, Charterhouse and Priors Field. Downstairs the house comprises a reception hall with cloakroom, a large sitting room, a study and a spectacular 47' kitchen/dining/family room with vaulted ceiling, bifold doors to the garden and a utility room off. Upstairs there are four double bedrooms and three bathrooms. Outside there is a driveway with parking for four cars, leading to the double garage and a lovely 0.32 acre with open views.