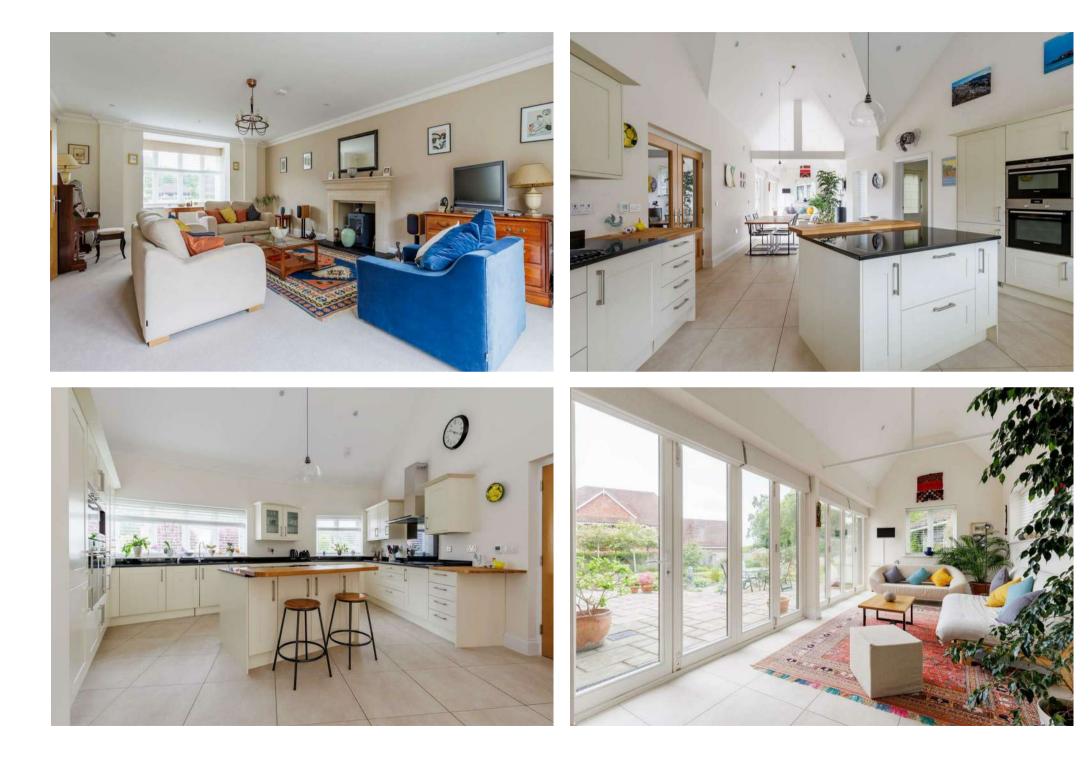

## PROPERTY SUMMARY

7 Shackleford Green is an attractive light filled detached family house presented in excellent decorative condition, situated in a private cul de sac in the popular village of Shackleford. The village shop, pub and cricket pitch are all close by and the village is surrounded by miles of lovely countryside. Nearby schools include Aldro and a much sought after infant school, both in the village itself, Charterhouse and Priors Field. Downstairs the house comprises a reception hall with cloakroom, a large sitting room, a study and a spectacular 47' kitchen/dining/family room with vaulted ceiling, bifold doors to the garden and a utility room off. Upstairs there are four double bedrooms and three bathrooms. Outside there is a driveway with parking for four cars, leading to the double garage and a lovely 0.32 acre with open views.