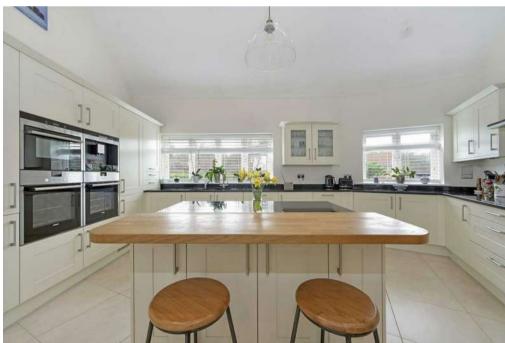

## PROPERTY SUMMARY

7 Shackleford Green is an attractive light filled detached family house presented in excellent decorative condition, situated in a private cul de sac in the popular village of Shackleford. The village shop, pub and cricket pitch are all close by and the village is surrounded by miles of lovely countryside. Nearby schools include Aldro and a much sought after infant school, both in the village itself, Charterhouse and Priors Field. Downstairs the house comprises a reception hall with cloakroom, a large sitting room, a study and a spectacular 47' kitchen/dining/family room with vaulted ceiling, bifold doors to the garden and a utility room off. Upstairs there are four double bedrooms and three bathrooms. Outside there is a driveway with parking for four cars, leading to the double garage and a lovely 0.32 acre with open views.