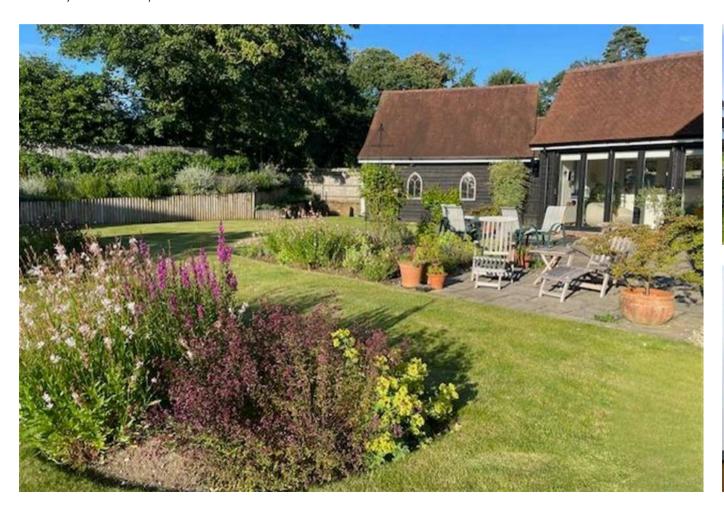

## PROPERTY SUMMARY

7 Shackleford Green is an attractive light filled detached family house presented in excellent decorative condition, situated in a private cul de sac in the popular village of Shackleford. The village shop, pub and cricket pitch are all close by and the village is surrounded by miles of lovely countryside. Nearby schools include Aldro and a much sought after infant school, both in the village itself, Charterhouse and Priors Field. Downstairs the house comprises a reception hall with cloakroom, a large sitting room, a study and a spectacular 47' kitchen/dining/family room with vaulted ceiling, bifold doors to the garden and a utility room off. Upstairs there are four double bedrooms and three bathrooms. Outside there is a driveway with parking for four cars, leading to the double garage and a lovely 0.32 acre with open views.