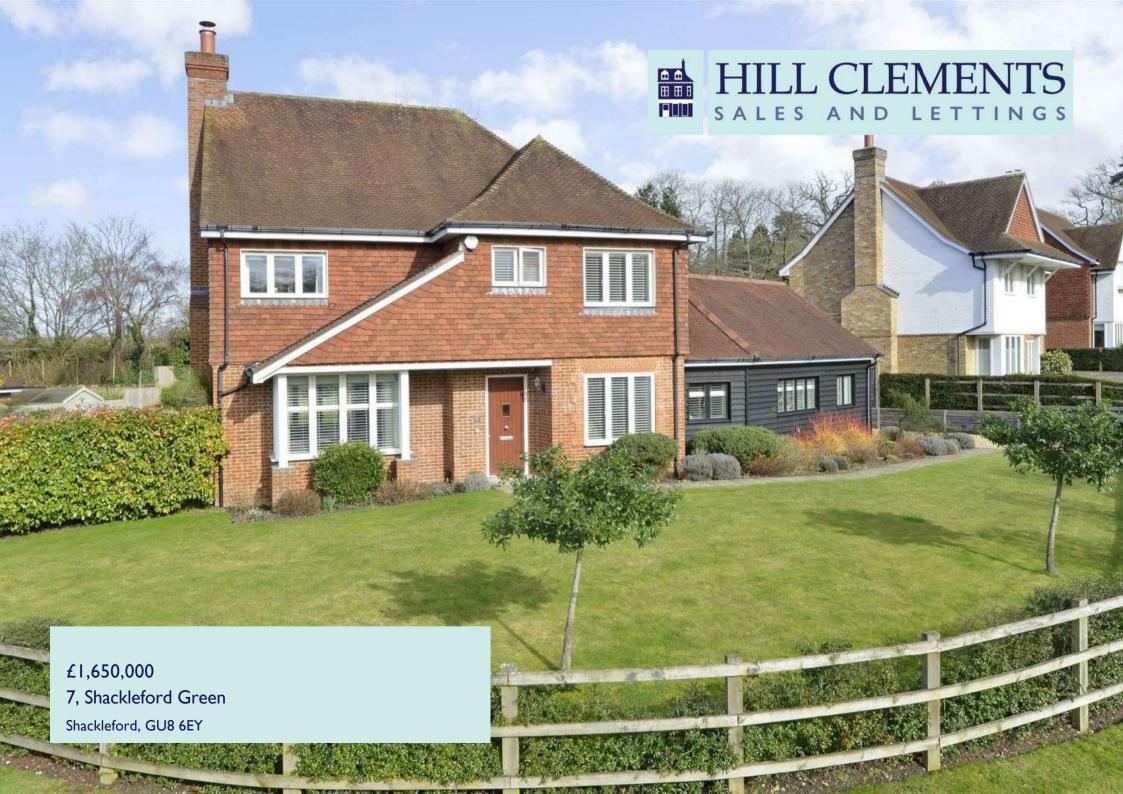

A spacious detached family house of 2,434 sq ft plus a detached garage set within a lovely 0.32 acre garden in a private cul de sac in the pretty village of Shackleford

## PROPERTY SUMMARY

7 Shackleford Green is an attractive light filled detached family house presented in excellent decorative condition, situated in a private cul de sac in the popular village of Shackleford. The village shop, pub and cricket pitch are all close by and the village is surrounded by miles of lovely countryside. Nearby schools include Aldro and a much sought after infant school, both in the village itself, Charterhouse and Priors Field. Downstairs the house comprises a reception hall with cloakroom, a large sitting room, a study and a spectacular 47' kitchen/dining/family room with vaulted ceiling, bifold doors to the garden and a utility room off. Upstairs there are four double bedrooms and three bathrooms. Outside there is a driveway with parking for four cars, leading to the double garage and a lovely 0.32 acre with open views.