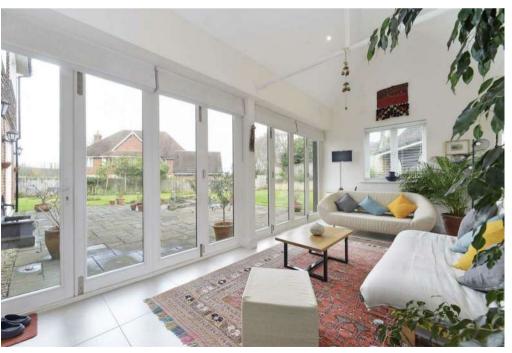

## PROPERTY SUMMARY

7 Shackleford Green is an attractive light filled detached family house presented in excellent decorative condition, situated in a private cul de sac in the popular village of Shackleford. The village shop, pub and cricket pitch are all close by and the village is surrounded by miles of lovely countryside. Nearby schools include Aldro and a much sought after infant school, both in the village itself, Charterhouse and Priors Field. Downstairs the house comprises a reception hall with cloakroom, a large sitting room, a study and a spectacular 47' kitchen/dining/family room with vaulted ceiling, bifold doors to the garden and a utility room off. Upstairs there are four double bedrooms and three bathrooms. Outside there is a driveway with parking for four cars, leading to the double garage and a lovely 0.32 acre with open views.