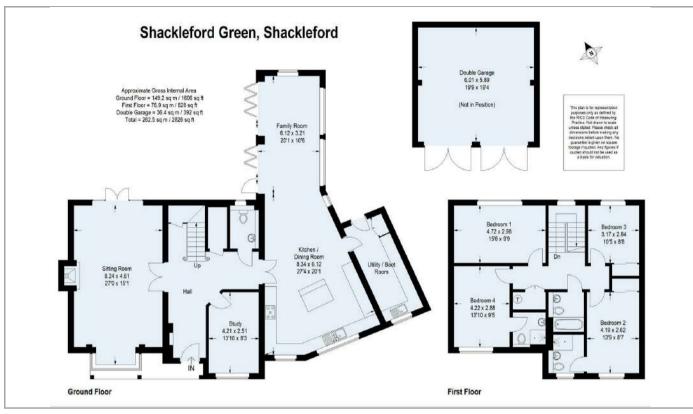

## PROPERTY SUMMARY

7 Shackleford Green is an attractive light filled detached family house presented in excellent decorative condition, situated in a private cul de sac in the popular village of Shackleford. The village shop, pub and cricket pitch are all close by and the village is surrounded by miles of lovely countryside. Nearby schools include Aldro and a much sought after infant school, both in the village itself, Charterhouse and Priors Field. Downstairs the house comprises a reception hall with cloakroom, a large sitting room, a study and a spectacular 47' kitchen/dining/family room with vaulted ceiling, bifold doors to the garden and a utility room off. Upstairs there are four double bedrooms and three bathrooms. Outside there is a driveway with parking for four cars, leading to the double garage and a lovely 0.32 acre with open views.