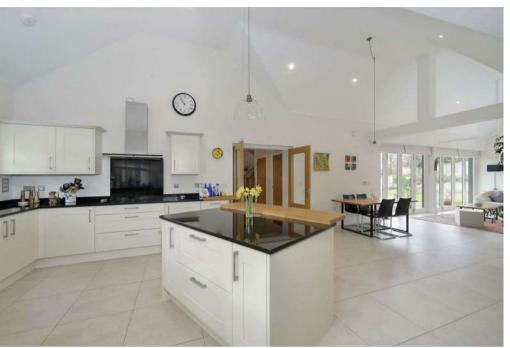

## PROPERTY SUMMARY

7 Shackleford Green is an attractive light filled detached family house presented in excellent decorative condition, situated in a private cul de sac in the popular village of Shackleford. The village shop, pub and cricket pitch are all close by and the village is surrounded by miles of lovely countryside. Nearby schools include Aldro and a much sought after infant school, both in the village itself, Charterhouse and Priors Field. Downstairs the house comprises a reception hall with cloakroom, a large sitting room, a study and a spectacular 47' kitchen/dining/family room with vaulted ceiling, bifold doors to the garden and a utility room off. Upstairs there are four double bedrooms and three bathrooms. Outside there is a driveway with parking for four cars, leading to the double garage and a lovely 0.32 acre with open views.