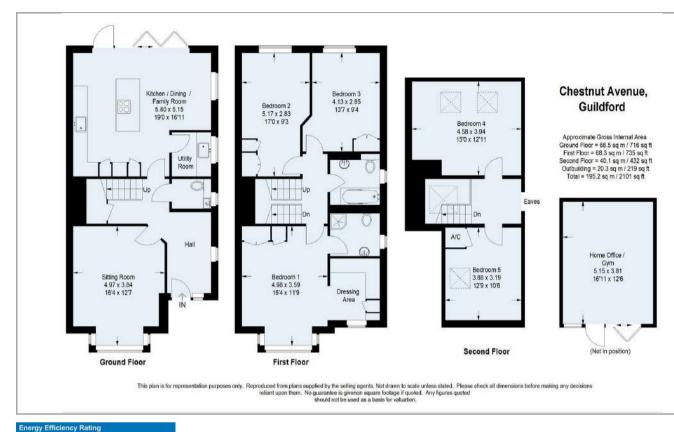

## PROPERTY SUMMARY

Mulberry House was completed in 2019/20 to a high specification by a local builder and offers light and practical family orientated accommodation in a very convenient location, which is within walking distance of the station, the town centre and local schools. The accommodation comprises a large reception hall with cloakroom, a sitting room with fine bay window and a kitchen/dining/family room at the rear which forms the heart of the house. Here wide bi-fold doors open to an entertaining terrace and the former garage, now a home office/gym. There is also a small utility off the kitchen. On the first floor there are three bedrooms and two bath/shower rooms, including a great main suite with dressing area and en suite shower room. There are two further bedrooms on the second floor. Outside there is a large gravelled parking area at the front with a seating area by the front door. The rear garden comprises the large entertaining terrace adjoining the house and office/gym with steps leading up to the lawned garden which is surrounded by shrubs and trees. There is a further raised deck area at the rear from which to enjoy the sun.