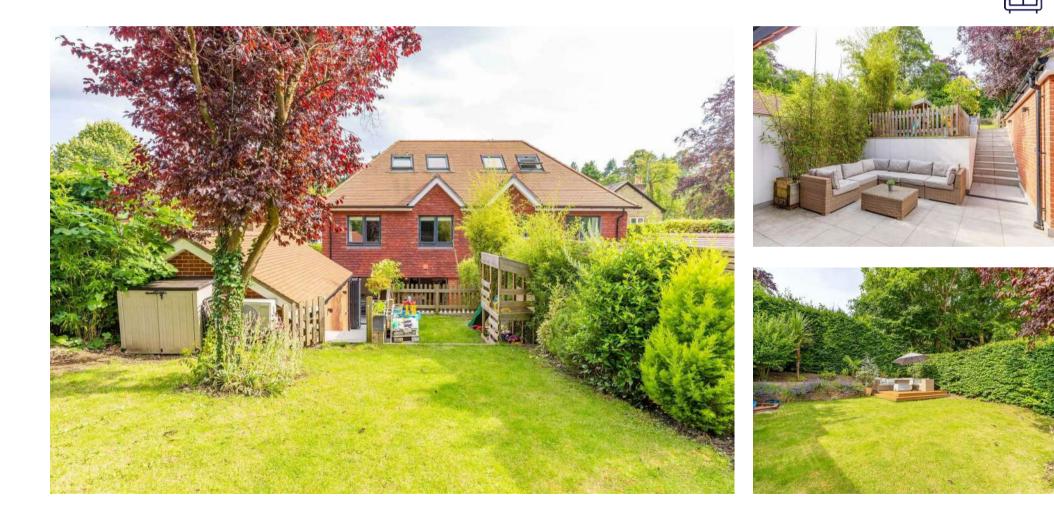

## PROPERTY SUMMARY

Mulberry House was completed in 2019/20 to a high specification by a local builder and offers light and practical family orientated accommodation in a very convenient location, which is within walking distance of the station, the town centre and local schools. The accommodation comprises a large reception hall with cloakroom, a sitting room with fine bay window and a kitchen/dining/family room at the rear which forms the heart of the house. Here wide bi-fold doors open to an entertaining terrace and the former garage, now a home office/gym. There is also a small utility off the kitchen. On the first floor there are three bedrooms and two bath/shower rooms, including a great main suite with dressing area and en suite shower room. There are two further bedrooms on the second floor. Outside there is a large gravelled parking area at the front with a seating area by the front door. The rear garden comprises the large entertaining terrace adjoining the house and office/gym with steps leading up to the lawned garden which is surrounded by shrubs and trees. There is a further raised deck area at the rear from which to enjoy the sun.