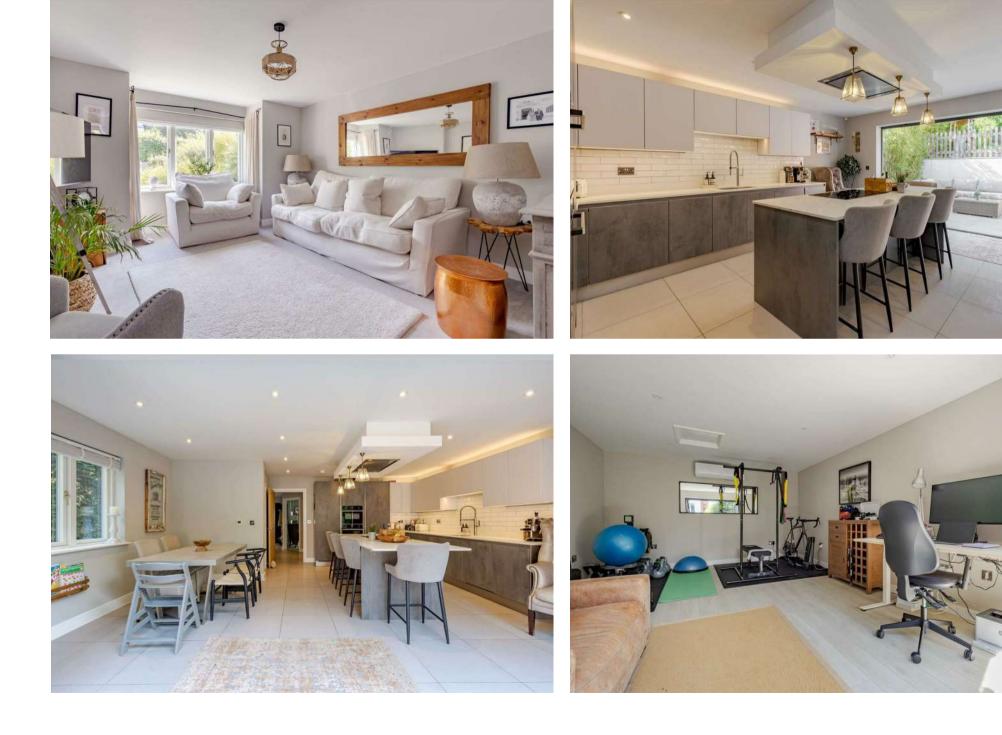

## PROPERTY SUMMARY

Mulberry House was completed in 2019/20 to a high specification by a local builder and offers light and practical family orientated accommodation in a very convenient location, which is within walking distance of the station, the town centre and local schools. The accommodation comprises a large reception hall with cloakroom, a sitting room with fine bay window and a kitchen/dining/family room at the rear which forms the heart of the house. Here wide bi-fold doors open to an entertaining terrace and the former garage, now a home office/gym. There is also a small utility off the kitchen. On the first floor there are three bedrooms and two bath/shower rooms, including a great main suite with dressing area and en suite shower room. There are two further bedrooms on the second floor. Outside there is a large gravelled parking area at the front with a seating area by the front door. The rear garden comprises the large entertaining terrace adjoining the house and office/gym with steps leading up to the lawned garden which is surrounded by shrubs and trees. There is a further raised deck area at the rear from which to enjoy the sun.