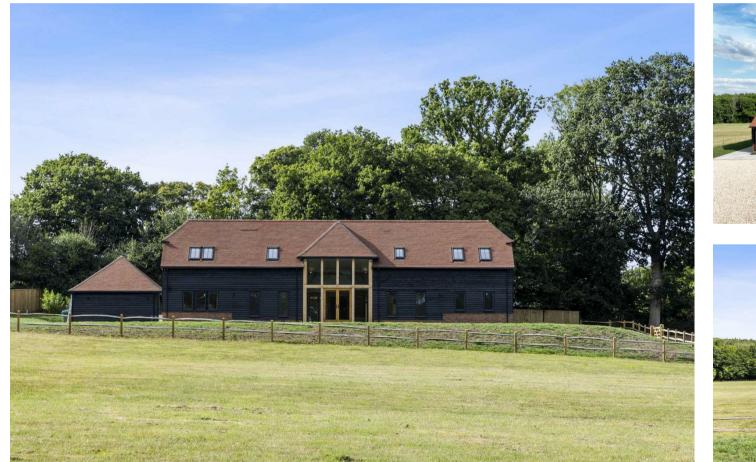

## HILL CLEMENTS

PRICE GUIDE £1,950,000 Tittlesfold Croft, The Haven, RH14 9BG In a truly rural setting overlooking its own 6.5 acres on the Surrey/Sussex border - a three year old barn-style home with open plan beamed accommodation

## PROPERTY SUMMARY

Tittlesfold Croft was completed in 2022 and was designed to replicate an oak framed barn, so there are extensive exposed oak beams within the light and bright open plan accommodation. There are wood effect ceramic tiles with under floor heating throughout the ground floor giving the large open plan reception areas a rustic theme. There is a cloakroom, two separate reception rooms, a kitchen and matching utility room on this floor. There are four air-conditioned bedrooms on the first floor and two bathrooms, including a fine principal suite with dressing room. Outside there is an open double garage and a garden area with a large entertaining terrace overlooking its own paddocks to a wooded backdrop. Please note that the photos were taken in 2022.