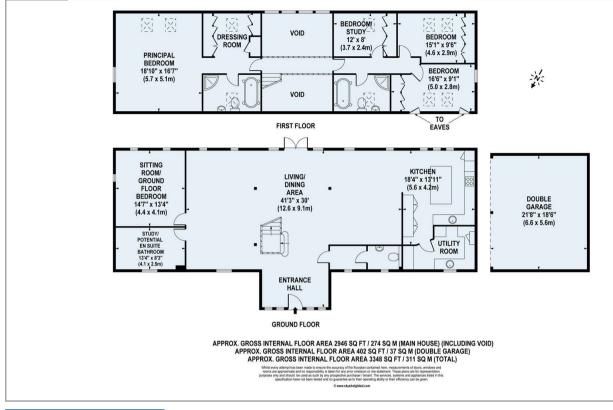

## PROPERTY SUMMARY

Tittlesfold Croft was completed in 2022 and was designed to replicate an oak framed barn, so there are extensive exposed oak beams within the light and bright open plan accommodation. There are wood effect ceramic tiles with under floor heating throughout the ground floor giving the large open plan reception areas a rustic theme. There is a cloakroom, two separate reception rooms, a kitchen and matching utility room on this floor. There are four air-conditioned bedrooms on the first floor and two bathrooms, including a fine principal suite with dressing room. Outside there is an open double garage and a garden area with a large entertaining terrace overlooking its own paddocks to a wooded backdrop. Please note that the photos were taken in 2022.