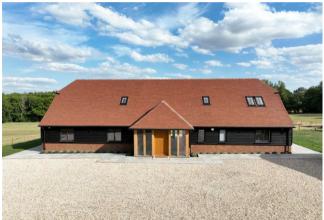

## PROPERTY SUMMARY

Tittlesfold Croft was completed in 2022 and was designed to replicate an oak framed barn, so there are extensive exposed oak beams within the light and bright open plan accommodation. There are wood effect ceramic tiles with under floor heating throughout the ground floor giving the large open plan reception areas a rustic theme. There is a cloakroom, two separate reception rooms, a kitchen and matching utility room on this floor. There are four air-conditioned bedrooms on the first floor and two bathrooms, including a fine principal suite with dressing room. Outside there is an open double garage and a garden area with a large entertaining terrace overlooking its own paddocks to a wooded backdrop. Please note that the photos were taken in 2022.