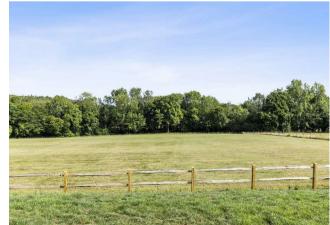

## PROPERTY SUMMARY

Tittlesfold Croft was completed in 2022 and was designed to replicate an oak framed barn, so there are extensive exposed oak beams within the light and bright open plan accommodation. There are wood effect ceramic tiles with under floor heating throughout the ground floor giving the large open plan reception areas a rustic theme. There is a cloakroom, two separate reception rooms, a kitchen and matching utility room on this floor. There are four air-conditioned bedrooms on the first floor and two bathrooms, including a fine principal suite with dressing room. Outside there is an open double garage and a garden area with a large entertaining terrace overlooking its own paddocks to a wooded backdrop. Please note that the photos were taken in 2022.