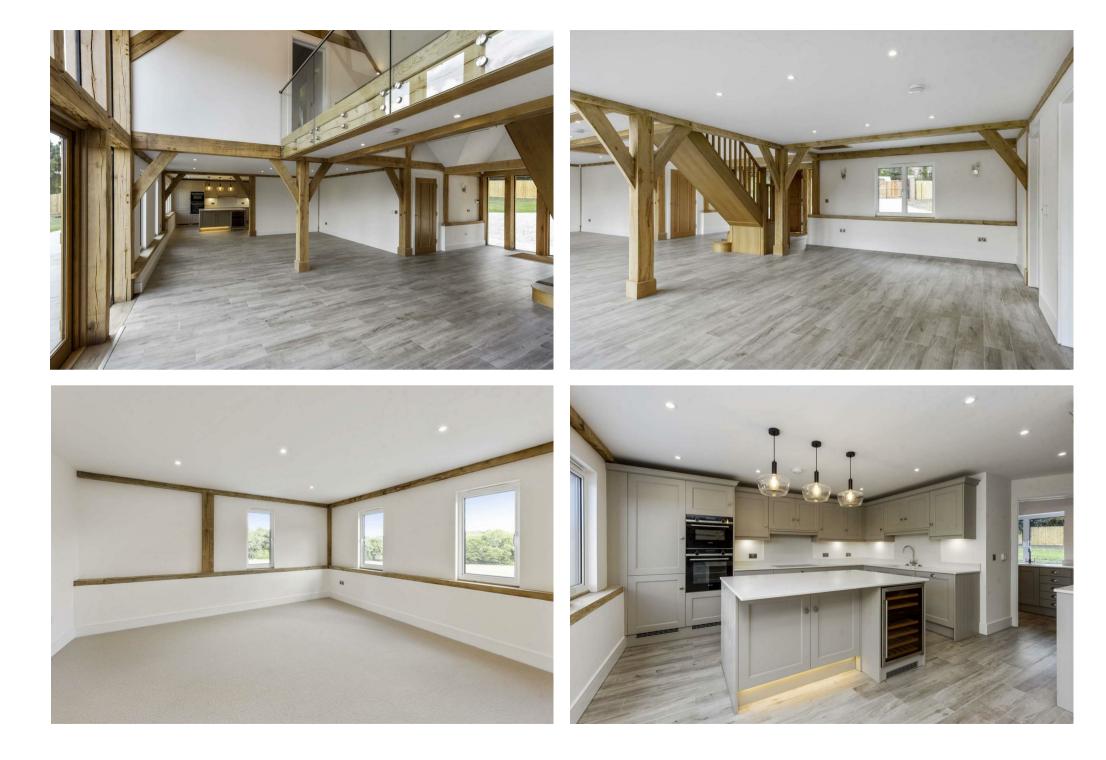

## PROPERTY SUMMARY

Tittlesfold Croft was completed in 2022 and was designed to replicate an oak framed barn, so there are extensive exposed oak beams within the light and bright open plan accommodation. There are wood effect ceramic tiles with under floor heating throughout the ground floor giving the large open plan reception areas a rustic theme. There is a cloakroom, two separate reception rooms, a kitchen and matching utility room on this floor. There are four air-conditioned bedrooms on the first floor and two bathrooms, including a fine principal suite with dressing room. Outside there is an open double garage and a garden area with a large entertaining terrace overlooking its own paddocks to a wooded backdrop. Please note that the photos were taken in 2022.