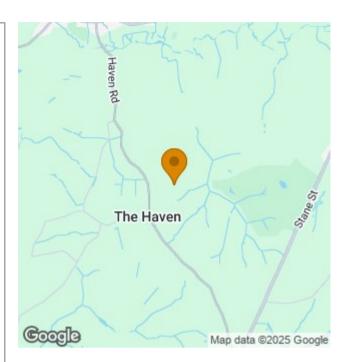

## DIRECTIONS

From Guildford take the A281 through Shalford and Bramley villages. Carry on over the Elmbridge Road traffic lights and continue through Alfold Crossways and on to Bucks Green, turning right within the village into Haven Road. Carry on, keeping right and the the driveway to Tittlesfold is the second drive on the left after The Haven sign. Proceed down the drive bearing right where the electric gates to Tittlesfold Croft are on the right.