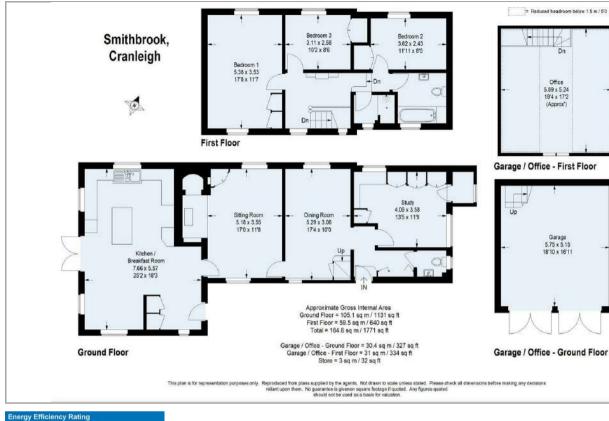

## PROPERTY SUMMARY

Bottle Cottage is a lovely period country cottage with origins believed to date back to the 1700's, which has been sympathetically extended and beautifully restored to provide up to date family living in a period shell. Believed to have been an estate cottage on a large country estate, the cottage was extended in the 1980's and again in 2005. There are sand blasted beams and an inglenook fireplace with old bread oven and all the windows have been replaced with oak framed double glazed windows. The latest addition is the stunning kitchen/breakfast room at the rear and there are lovely farmland views from all the windows. The previous owner purchased a portion of the adjoining field and the garden now extends into this area which provides a large level area ideal for children's games. There is also a detached double garage with room above.

Agents Note: Whilst every care has been taken to prepare these particulars, they are for guidance purposes only. All measurements are approximate and are for general guidance purposes only and whilst every care has been taken to ensure their accuracy, they should not be relied upon and potential buyers/tenants are advised to recheck the measurements