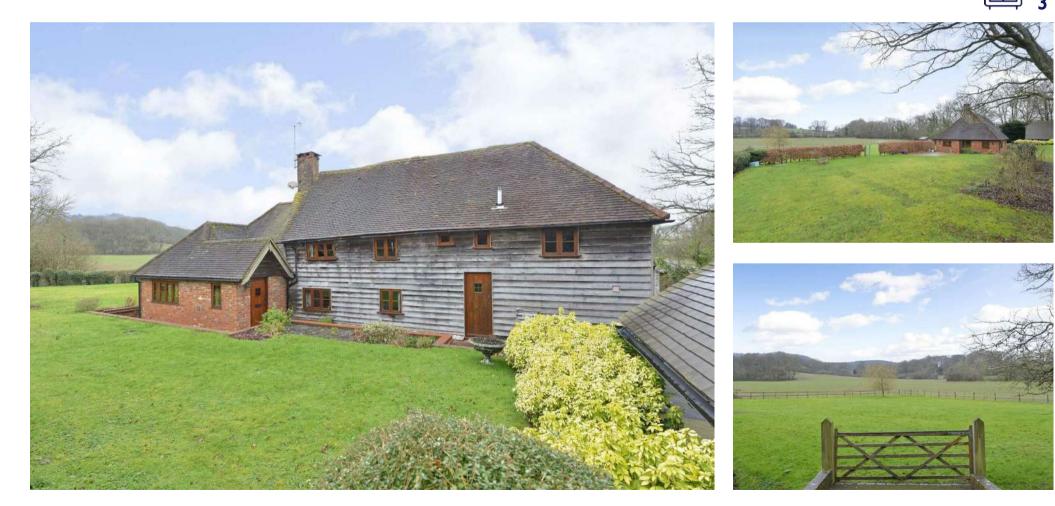

PRICE GUIDE £1,195,000 Bottle Cottage, Smithbrook Cranleigh, GU6 8LH In a lovely rural location with open fields on three sides and views from every window over farmland - an extended and modernised period country cottage with many fine features of its period set within approximately 0.7 acres

## PROPERTY SUMMARY

Bottle Cottage is a lovely period country cottage with origins believed to date back to the 1700's, which has been sympathetically extended and beautifully restored to provide up to date family living in a period shell. Believed to have been an estate cottage on a large country estate, the cottage was extended in the 1980's and again in 2005. There are sand blasted beams and an inglenook fireplace with old bread oven and all the windows have been replaced with oak framed double glazed windows. The latest addition is the stunning kitchen/breakfast room at the rear and there are lovely farmland views from all the windows. The previous owner purchased a portion of the adjoining field and the garden now extends into this area which provides a large level area ideal for children's games. There is also a detached double garage with room above.