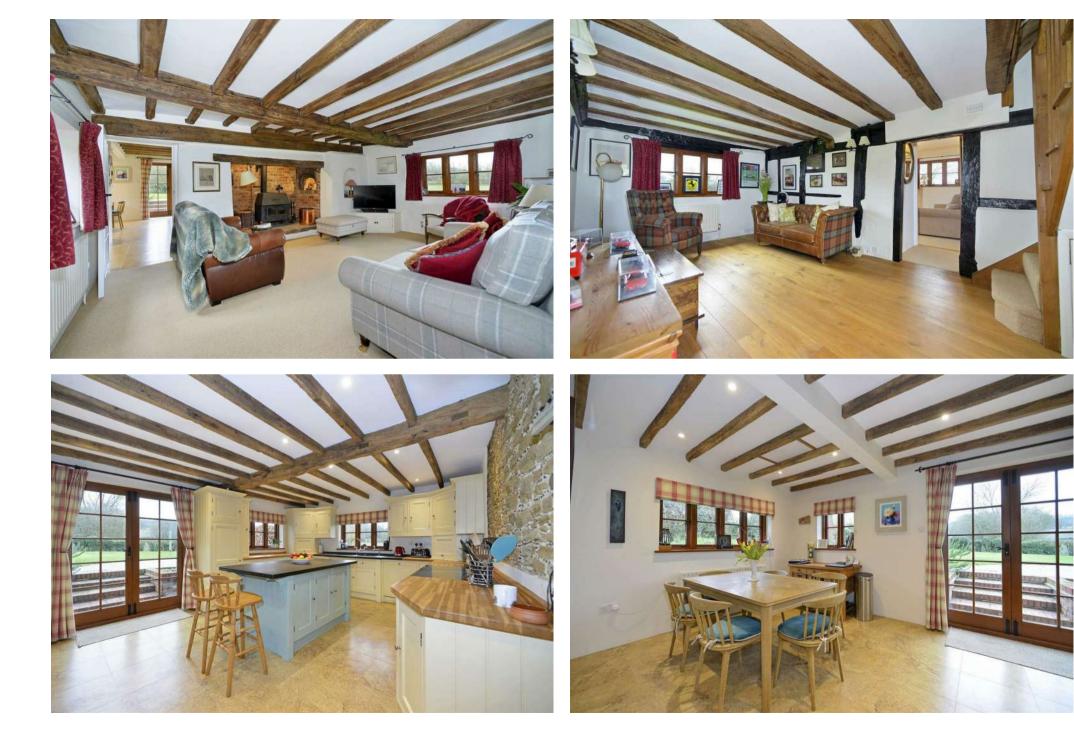

## PROPERTY SUMMARY

Bottle Cottage is a lovely period country cottage with origins believed to date back to the 1700's, which has been sympathetically extended and beautifully restored to provide up to date family living in a period shell. Believed to have been an estate cottage on a large country estate, the cottage was extended in the 1980's and again in 2005. There are sand blasted beams and an inglenook fireplace with old bread oven and all the windows have been replaced with oak framed double glazed windows. The latest addition is the stunning kitchen/breakfast room at the rear and there are lovely farmland views from all the windows. The previous owner purchased a portion of the adjoining field and the garden now extends into this area which provides a large level area ideal for children's games. There is also a detached double garage with room above.