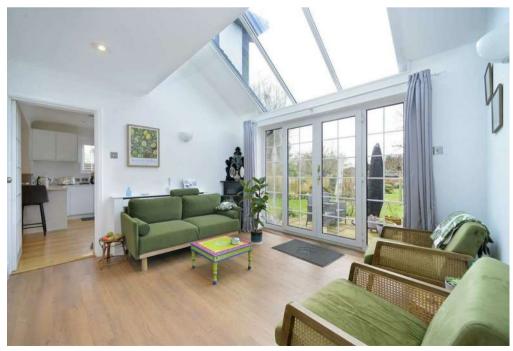

## PROPERTY SUMMARY

The Gables is a very attractive detached family house of character that has been recently completely modernised and offers very light and flexible accommodation, ideal for a family. There are four bedrooms on the first floor, two of which interlink, along with a dressing room and two bathrooms, one of which is en suite. On the ground floor there are four reception areas, a large reception hall, cloakroom, utility and a lovely newly fitted kitchen/dining room.

Glazed doors at the rear open to the delightful long garden which backs west and provides a lovely setting for the house, with various defined areas and seating/entertaining areas and a lovely summerhouse. The location is delightful as Stonebridge Fields is set back behind the common and there are lovely walks, literally on the doorstep. These include along the tow path, or through to Dagley Lane and on into Guildford, or across the common to Shalford shops and the station. Guildford is only two miles with its historic High Street, excellent shops, restaurants and bars, and main line station. There are many easily accessed schools nearby, including Shalford Infant School, Tillingbourne Junior School and St Catherine's in Bramley.