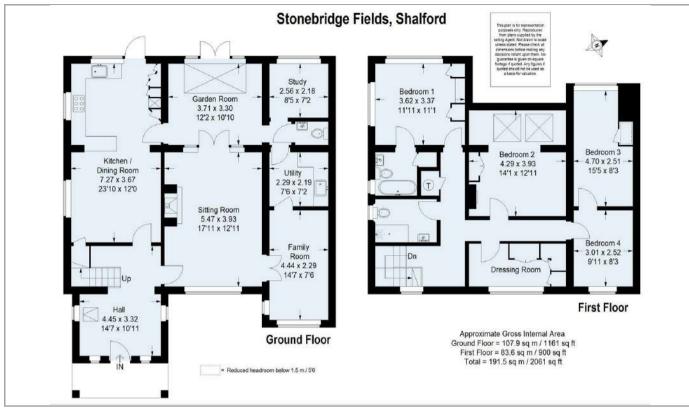

## PROPERTY SUMMARY

The Gables is a very attractive detached family house of character that has been recently completely modernised and offers very light and flexible accommodation, ideal for a family. There are four bedrooms on the first floor, two of which interlink, along with a dressing room and two bathrooms, one of which is en suite. On the ground floor there are four reception areas, a large reception hall, cloakroom, utility and a lovely newly fitted kitchen/dining room.

Agents Note: Whilst every care has been taken to prepare these particulars, they are for guidance purposes only. All measurements are approximate and are for general guidance purposes only and whilst every care has been taken to ensure their accuracy, they should not be relied upon and potential buyers/tenants are advised to recheck the measurements