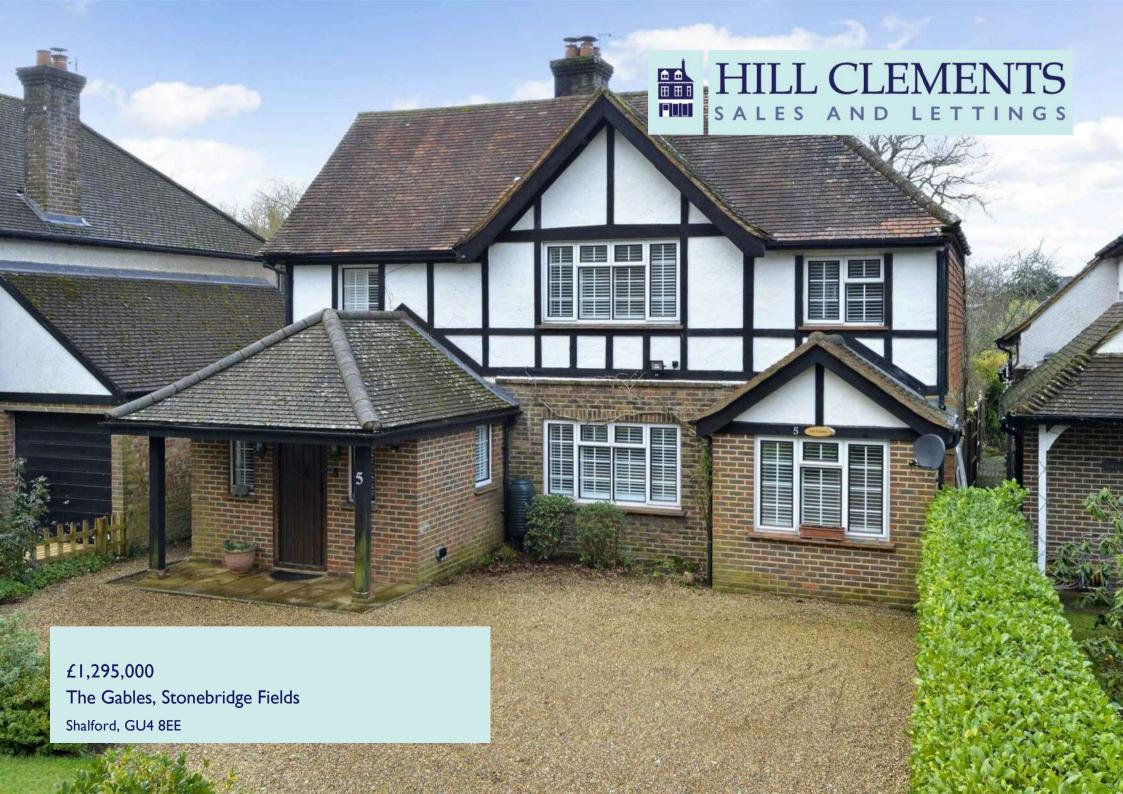

Set back behind Shalford Common and close to miles of lovely walks along the tow path and within a short walk of the village shops, café and restaurant - an extended and recently modernised detached character family house with spacious light and airy accommodation set within a lovely 0.24 acre garden

## PROPERTY SUMMARY

The Gables is a very attractive detached family house of character that has been recently completely modernised and offers very light and flexible accommodation, ideal for a family. There are four bedrooms on the first floor, two of which interlink, along with a dressing room and two bathrooms, one of which is en suite. On the ground floor there are four reception areas, a large reception hall, cloakroom, utility and a lovely newly fitted kitchen/dining room.