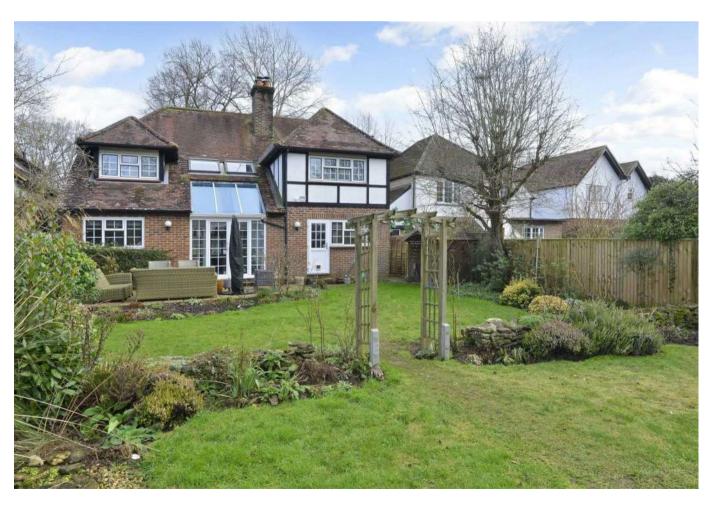

Glazed doors at the rear open to the delightful long garden which backs west and provides a lovely setting for the house, with various defined areas and seating/entertaining areas and a lovely summerhouse. The location is delightful as Stonebridge Fields is set back behind the common and there are lovely walks, literally on the doorstep. These include along the tow path, or through to Dagley Lane and on into Guildford, or across the common to Shalford shops and the station. Guildford is only two miles with its historic High Street, excellent shops, restaurants and bars, and main line station. There are many easily accessed schools nearby, including Shalford Infant School, Tillingbourne Junior School and St Catherine's in Bramley.