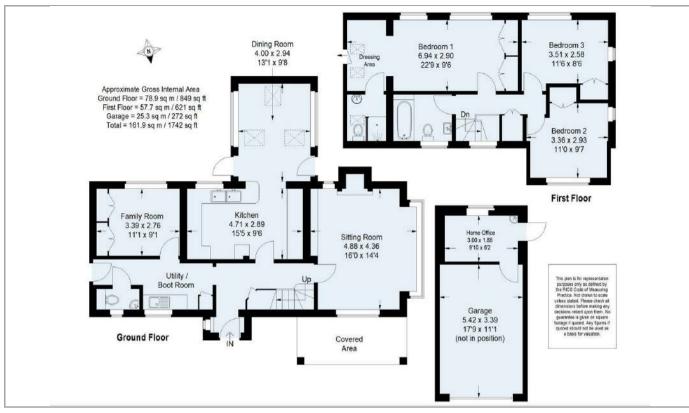

## PROPERTY SUMMARY

Birch Tree Cottage is an attractive detached character home, with charming part tile-hung elevations. The accommodation is modern, bright and spacious, with a triple aspect sitting room enjoying great views of the rear gardens. A well fitted kitchen leads through to a spacious dining room with a striking vaulted ceiling. Further living space is provided by a well-proportioned study, which could easily be used as a family room or fourth bedroom. Finally on the ground floor there is an extremely practical, recently installed, utility room, and downstairs WC. On the first floor there are three good sized double bedrooms, the principal bedroom providing a dressing area and en-suite shower room.