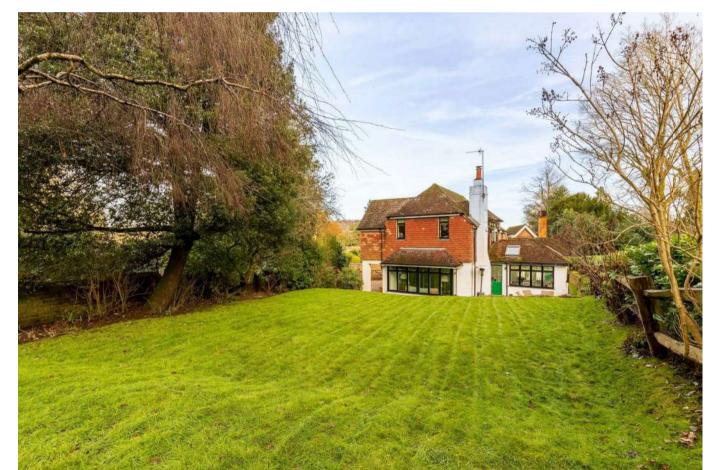

## PROPERTY SUMMARY

Birch Tree Cottage is an attractive detached character home, with charming part tile-hung elevations. The accommodation is modern, bright and spacious, with a triple aspect sitting room enjoying great views of the rear gardens. A well fitted kitchen leads through to a spacious dining room with a striking vaulted ceiling. Further living space is provided by a well-proportioned study, which could easily be used as a family room or fourth bedroom. Finally on the ground floor there is an extremely practical, recently installed, utility room, and downstairs WC. On the first floor there are three good sized double bedrooms, the principal bedroom providing a dressing area and en-suite shower room.

Birch Tree Cottage is located towards the end of a peaceful no-through lane, just a short distance from the village centre. The position is absolutely delightful, combining a rural feeling of peace and tranquillity, yet with all of the village facilities only a short walk away, and just three miles from the centre of Guildford.