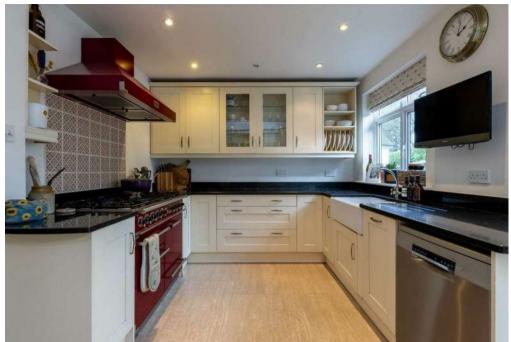

## PROPERTY SUMMARY

Birch Tree Cottage is an attractive detached character home, with charming part tile-hung elevations. The accommodation is modern, bright and spacious, with a triple aspect sitting room enjoying great views of the rear gardens. A well fitted kitchen leads through to a spacious dining room with a striking vaulted ceiling. Further living space is provided by a well-proportioned study, which could easily be used as a family room or fourth bedroom. Finally on the ground floor there is an extremely practical, recently installed, utility room, and downstairs WC. On the first floor there are three good sized double bedrooms, the principal bedroom providing a dressing area and en-suite shower room.