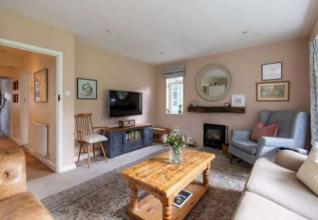

## PROPERTY SUMMARY

Birch Tree Cottage is an attractive detached character home, with charming part tile-hung elevations. The accommodation is modern, bright and spacious, with a triple aspect sitting room enjoying great views of the rear gardens. A well fitted kitchen leads through to a spacious dining room with a striking vaulted ceiling. Further living space is provided by a well-proportioned study, which could easily be used as a family room or fourth bedroom. Finally on the ground floor there is an extremely practical, recently installed, utility room, and downstairs WC. On the first floor there are three good sized double bedrooms, the principal bedroom providing a dressing area and en-suite shower room.