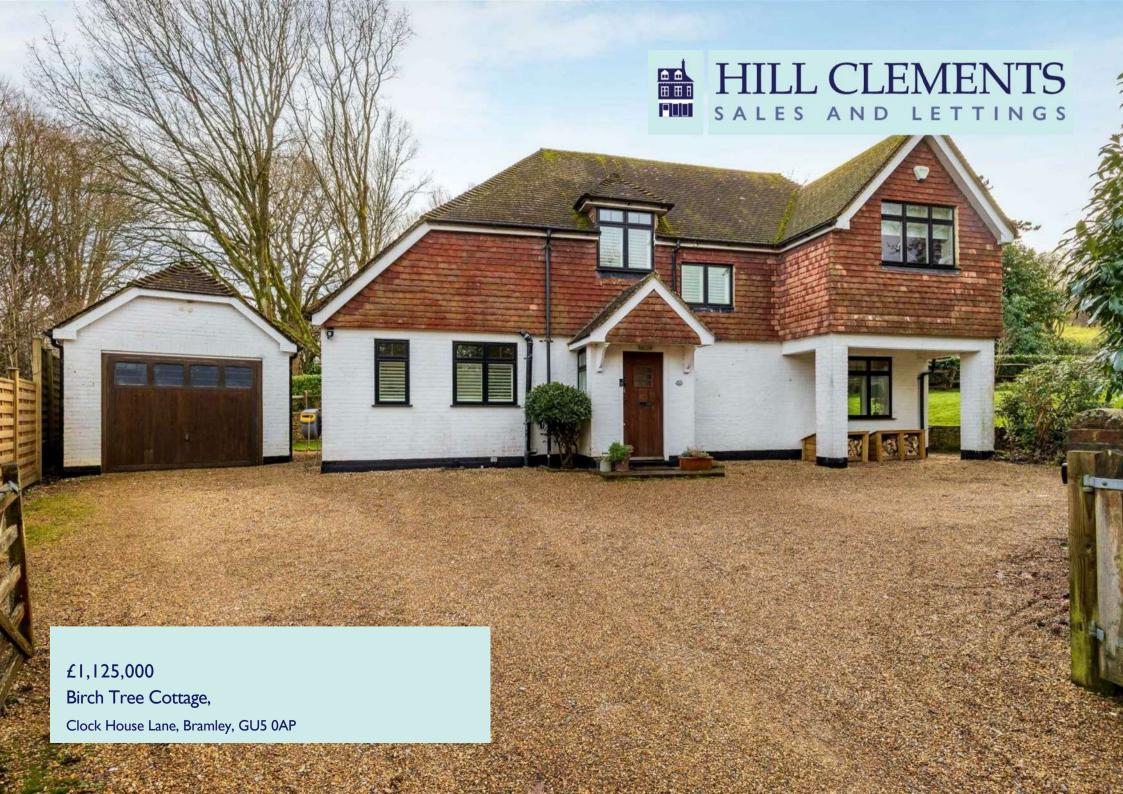

## PROPERTY SUMMARY

Birch Tree Cottage is an attractive detached character home, with charming part tile-hung elevations. The accommodation is modern, bright and spacious, with a triple aspect sitting room enjoying great views of the rear gardens. A well fitted kitchen leads through to a spacious dining room with a striking vaulted ceiling. Further living space is provided by a well-proportioned study, which could easily be used as a family room or fourth bedroom. Finally on the ground floor there is an extremely practical, recently installed, utility room, and downstairs WC. On the first floor there are three good sized double bedrooms, the principal bedroom providing a dressing area and en-suite shower room.

Birch Tree Cottage is located towards the end of a peaceful no-through lane, just a short distance from the village centre. The position is absolutely delightful, combining a rural feeling of peace and tranquillity, yet with all of the village facilities only a short walk away, and just three miles from the centre of Guildford.