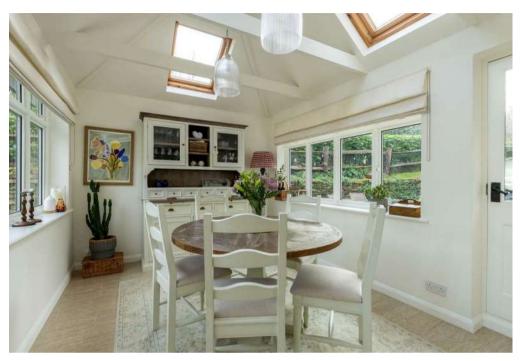

## PROPERTY SUMMARY

Birch Tree Cottage is an attractive detached character home, with charming part tile-hung elevations. The accommodation is modern, bright and spacious, with a triple aspect sitting room enjoying great views of the rear gardens. A well fitted kitchen leads through to a spacious dining room with a striking vaulted ceiling. Further living space is provided by a well-proportioned study, which could easily be used as a family room or fourth bedroom. Finally on the ground floor there is an extremely practical, recently installed, utility room, and downstairs WC. On the first floor there are three good sized double bedrooms, the principal bedroom providing a dressing area and en-suite shower room.