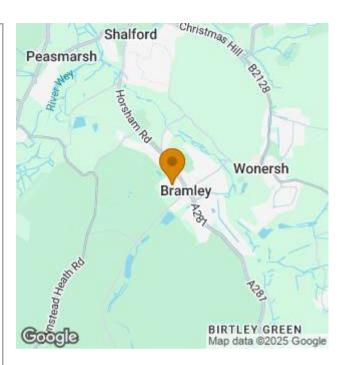

Birch Tree Cottage is located towards the end of a peaceful no-through lane, just a short distance from the village centre. The position is absolutely delightful, combining a rural feeling of peace and tranquillity, yet with all of the village facilities only a short walk away, and just three miles from the centre of Guildford.

## **DIRECTIONS**

From the centre of Guildford proceed south on the A281, Horsham Road, passing straight over the roundabout in Shalford. After a further 2 miles, just before reaching the mini-roundabout at the entrance to Bramley High Street, Clock House Lane will be seen on your right hand side. Birch Tree Cottage will be found towards to end on the left hand side.