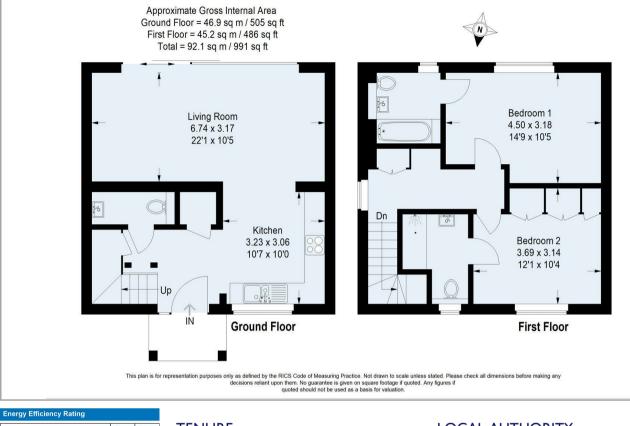

## PROPERTY SUMMARY

2 Stockhouse Farm is an energy efficient two bedroomed home completed about four years ago to a high standard with low energy technologies throughout. There is an air source heat pump with under floor heating, MVHR, and solar panels all integrated with Be-Hive and a Loxone Smart Home Automation system, which controls the heating and lighting. There are two double bedrooms, each with an en suite, on the first floor and an open plan ground floor comprising an entrance area with cloakroom, a Poggenpohl fitted kitchen and a sitting/dining room with large sliding doors to the rear south facing rear garden. There are two parking bays at the front.