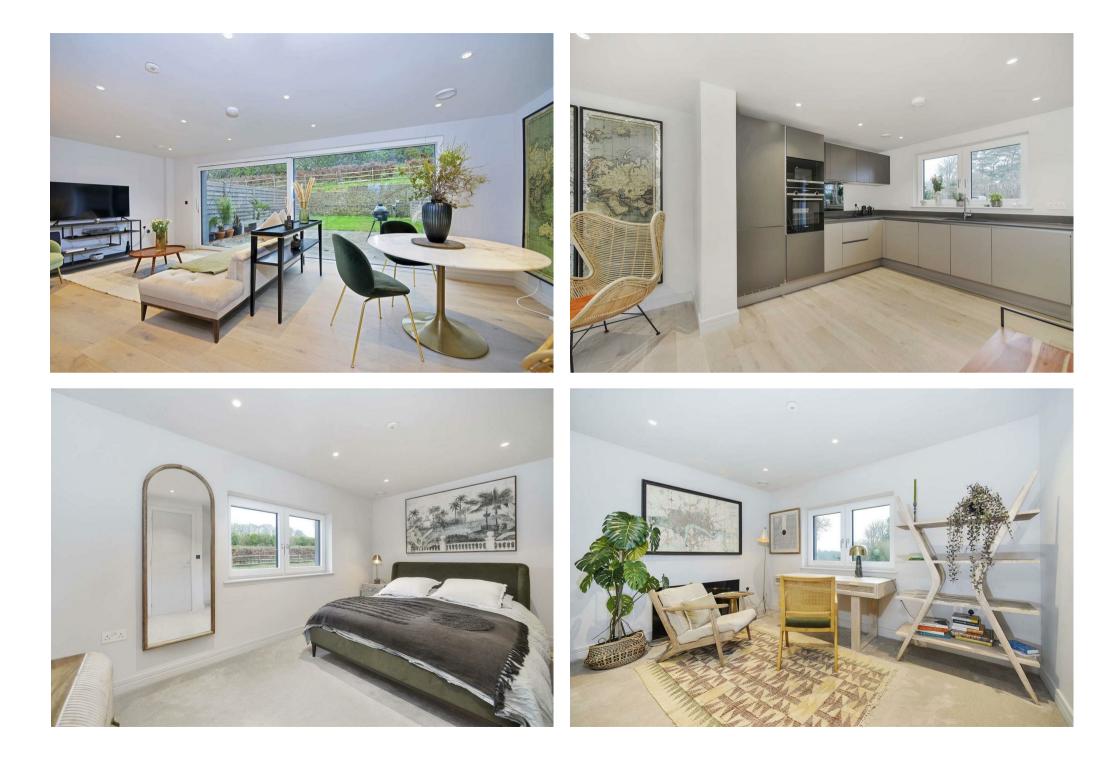

## PROPERTY SUMMARY

2 Stockhouse Farm is an energy efficient two bedroomed home completed about four years ago to a high standard with low energy technologies throughout. There is an air source heat pump with under floor heating, MVHR, and solar panels all integrated with Be-Hive and a Loxone Smart Home Automation system, which controls the heating and lighting. There are two double bedrooms, each with an en suite, on the first floor and an open plan ground floor comprising an entrance area with cloakroom, a Poggenpohl fitted kitchen and a sitting/dining room with large sliding doors to the rear south facing rear garden. There are two parking bays at the front.