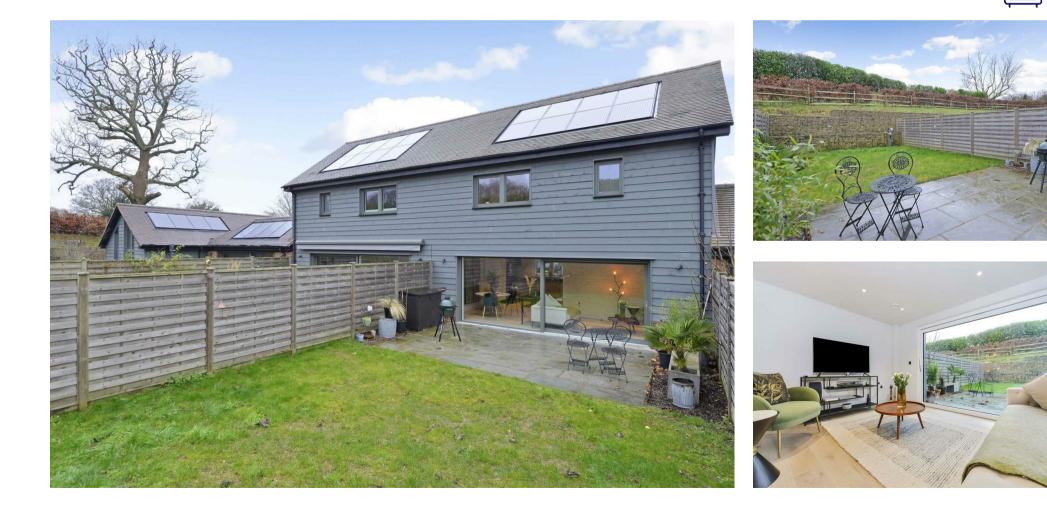

PRICE GUIDE **£680,000** 

2 Stockhouse Farm, Shophouse Lane Albury, GU5 9EQ

In a lovely rural location, high in the Surrey Hills - a modern terraced house built only four years ago to an innovative design and equipped with the latest renewable energy technologies providing an A rated energy efficiency reading

## PROPERTY SUMMARY

2 Stockhouse Farm is an energy efficient two bedroomed home completed about four years ago to a high standard with low energy technologies throughout. There is an air source heat pump with under floor heating, MVHR, and solar panels all integrated with Be-Hive and a Loxone Smart Home Automation system, which controls the heating and lighting. There are two double bedrooms, each with an en suite, on the first floor and an open plan ground floor comprising an entrance area with cloakroom, a Poggenpohl fitted kitchen and a sitting/dining room with large sliding doors to the rear south facing rear garden. There are two parking bays at the front.