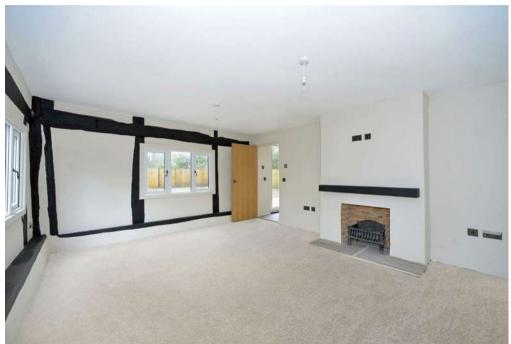

## PROPERTY SUMMARY

Jenkins Barn is a Grade II Listed period barn dating back, we believe, to the late sixteenth or early seventeenth century and is heavily beamed throughout. Recently this charming period home has been the subject of a complete renovation and modernisation programme which has included re tiling the roof, re wiring, re plumbing with addition of under floor heating to the ground floor, and the installation of three quality bathrooms and a fine kitchen. On the first floor there are three beamed bedrooms, all with built in wardrobes, and the principal bedroom has an en suite shower room. The main bathroom has a bath and a separate shower cubicle. On the ground floor impressive double doors open to a large reception hall with cloakroom and there is a fine sitting room and large kitchen/breakfast/family room. There is also a small utility area with access to a further ground floor bedroom with en suite shower room, and this room also has access to the larger utility room which has a door to the front courtyard, making these areas ideal as a ground floor annexe. Outside there is a gated front courtyard with old garage and a south westerly rear garden with sunny patio area adjoining the barn.