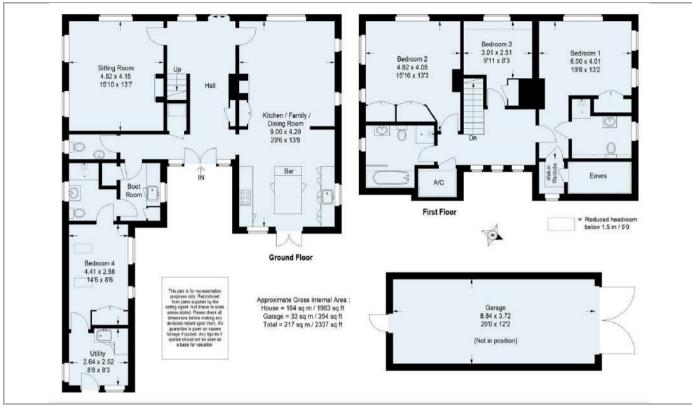

## PROPERTY SUMMARY

Jenkins Barn is a Grade II Listed period barn dating back, we believe, to the late sixteenth or early seventeenth century and is heavily beamed throughout. Recently this charming period home has been the subject of a complete renovation and modernisation programme which has included re tiling the roof, re wiring, re plumbing with addition of under floor heating to the ground floor, and the installation of three quality bathrooms and a fine kitchen. On the first floor there are three beamed bedrooms, all with built in wardrobes, and the principal bedroom has an en suite shower room. The main bathroom has a bath and a separate shower cubicle. On the ground floor impressive double doors open to a large reception hall with cloakroom and there is a fine sitting room and large kitchen/breakfast/family room. There is also a small utility area with access to a further ground floor bedroom with en suite shower room, and this room also has access to the larger utility room which has a door to the front courtyard, making these areas ideal as a ground floor annexe. Outside there is a gated front courtyard with old garage and a south westerly rear garden with sunny patio area adjoining the barn.