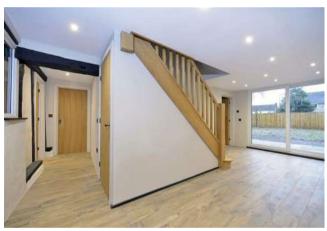

## PROPERTY SUMMARY

Jenkins Barn is a Grade II Listed period barn dating back, we believe, to the late sixteenth or early seventeenth century and is heavily beamed throughout. Recently this charming period home has been the subject of a complete renovation and modernisation programme which has included re tiling the roof, re wiring, re plumbing with addition of under floor heating to the ground floor, and the installation of three quality bathrooms and a fine kitchen. On the first floor there are three beamed bedrooms, all with built in wardrobes, and the principal bedroom has an en suite shower room. The main bathroom has a bath and a separate shower cubicle. On the ground floor impressive double doors open to a large reception hall with cloakroom and there is a fine sitting room and large kitchen/breakfast/family room. There is also a small utility area with access to a further ground floor bedroom with en suite shower room, and this room also has access to the larger utility room which has a door to the front courtyard, making these areas ideal as a ground floor annexe. Outside there is a gated front courtyard with old garage and a south westerly rear garden with sunny patio area adjoining the barn.