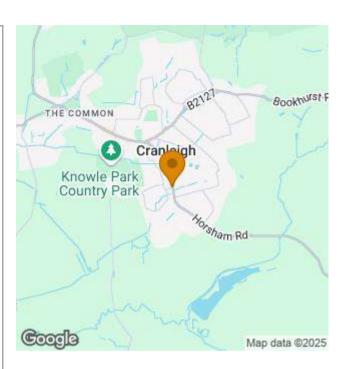

## **DIRECTIONS**

From the south east end of Cranleigh High Street bear slightly right at the mini roundabout on to the B2128 Horsham Road. Continue past the turning to Hitherwood and Jenkins Barn 70 Horsham Road will be found on the right immediately before the turning to Ashtrees.