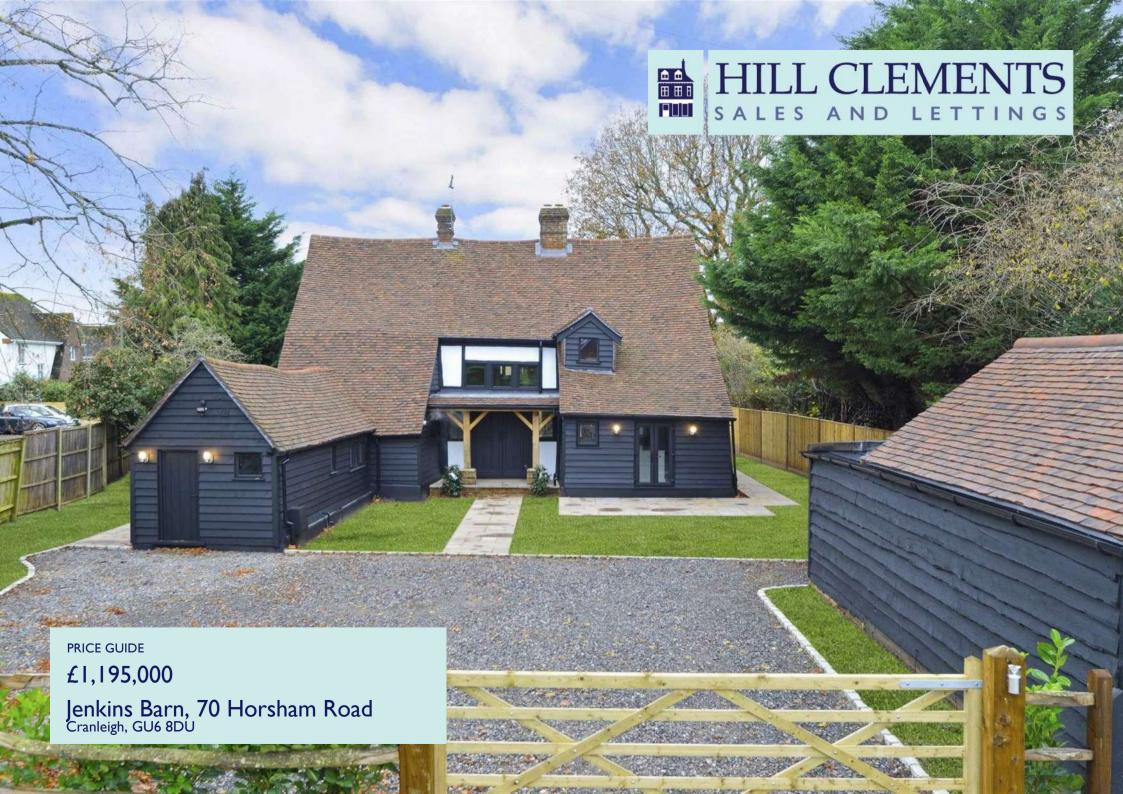

A beautifully renovated Grade II Listed period barn conversion in a very convenient location, only half a mile from Cranleigh High Street and its excellent shops, pubs, cafes and restaurants

## PROPERTY SUMMARY

Jenkins Barn is a Grade II Listed period barn dating back, we believe, to the late sixteenth or early seventeenth century and is heavily beamed throughout. Recently this charming period home has been the subject of a complete renovation and modernisation programme which has included re tiling the roof, re wiring, re plumbing with addition of under floor heating to the ground floor, and the installation of three quality bathrooms and a fine kitchen. On the first floor there are three beamed bedrooms, all with built in wardrobes, and the principal bedroom has an en suite shower room. The main bathroom has a bath and a separate shower cubicle. On the ground floor impressive double doors open to a large reception hall with cloakroom and there is a fine sitting room and large kitchen/breakfast/family room. There is also a small utility area with access to a further ground floor bedroom with en suite shower room, and this room also has access to the larger utility room which has a door to the front courtyard, making these areas ideal as a ground floor annexe. Outside there is a gated front courtyard with old garage and a south westerly rear garden with sunny patio area adjoining the barn.