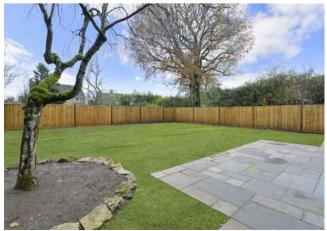

## PROPERTY SUMMARY

Jenkins Barn is a Grade II Listed period barn dating back, we believe, to the late sixteenth or early seventeenth century and is heavily beamed throughout. Recently this charming period home has been the subject of a complete renovation and modernisation programme which has included re tiling the roof, re wiring, re plumbing with addition of under floor heating to the ground floor, and the installation of three quality bathrooms and a fine kitchen. On the first floor there are three beamed bedrooms, all with built in wardrobes, and the principal bedroom has an en suite shower room. The main bathroom has a bath and a separate shower cubicle. On the ground floor impressive double doors open to a large reception hall with cloakroom and there is a fine sitting room and large kitchen/breakfast/family room. There is also a small utility area with access to a further ground floor bedroom with en suite shower room, and this room also has access to the larger utility room which has a door to the front courtyard, making these areas ideal as a ground floor annexe. Outside there is a gated front courtyard with old garage and a south westerly rear garden with sunny patio area adjoining the barn.