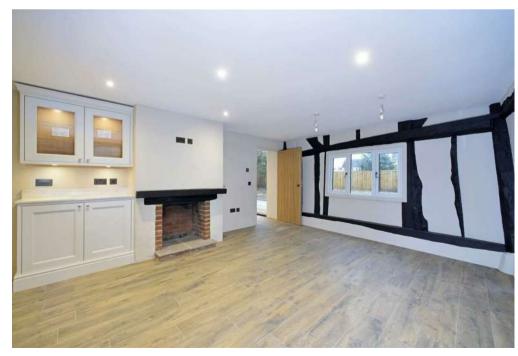

## PROPERTY SUMMARY

Jenkins Barn is a Grade II Listed period barn dating back, we believe, to the late sixteenth or early seventeenth century and is heavily beamed throughout. Recently this charming period home has been the subject of a complete renovation and modernisation programme which has included re tiling the roof, re wiring, re plumbing with addition of under floor heating to the ground floor, and the installation of three quality bathrooms and a fine kitchen. On the first floor there are three beamed bedrooms, all with built in wardrobes, and the principal bedroom has an en suite shower room. The main bathroom has a bath and a separate shower cubicle. On the ground floor impressive double doors open to a large reception hall with cloakroom and there is a fine sitting room and large kitchen/breakfast/family room. There is also a small utility area with access to a further ground floor bedroom with en suite shower room, and this room also has access to the larger utility room which has a door to the front courtyard, making these areas ideal as a ground floor annexe. Outside there is a gated front courtyard with old garage and a south westerly rear garden with sunny patio area adjoining the barn.