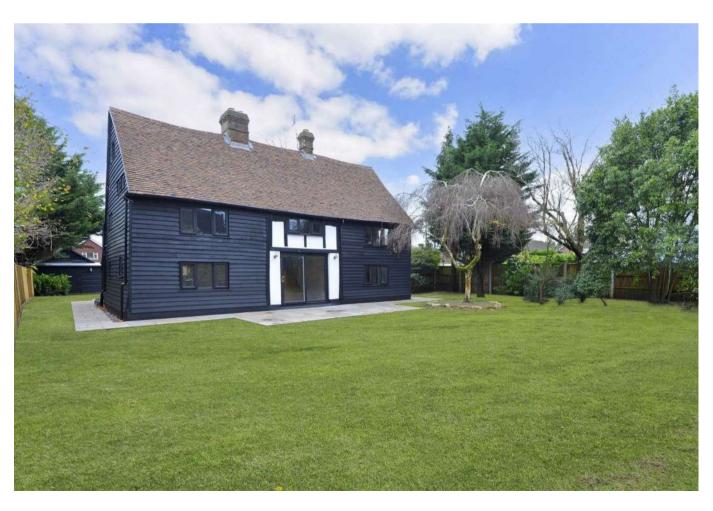

## PROPERTY SUMMARY

Jenkins Barn is a Grade II Listed period barn dating back, we believe, to the late sixteenth or early seventeenth century and is heavily beamed throughout. Recently this charming period home has been the subject of a complete renovation and modernisation programme which has included re tiling the roof, re wiring, re plumbing with addition of under floor heating to the ground floor, and the installation of three quality bathrooms and a fine kitchen. On the first floor there are three beamed bedrooms, all with built in wardrobes, and the principal bedroom has an en suite shower room. The main bathroom has a bath and a separate shower cubicle. On the ground floor impressive double doors open to a large reception hall with cloakroom and there is a fine sitting room and large kitchen/breakfast/family room. There is also a small utility area with access to a further ground floor bedroom with en suite shower room, and this room also has access to the larger utility room which has a door to the front courtyard, making these areas ideal as a ground floor annexe. Outside there is a gated front courtyard with old garage and a south westerly rear garden with sunny patio area adjoining the barn.