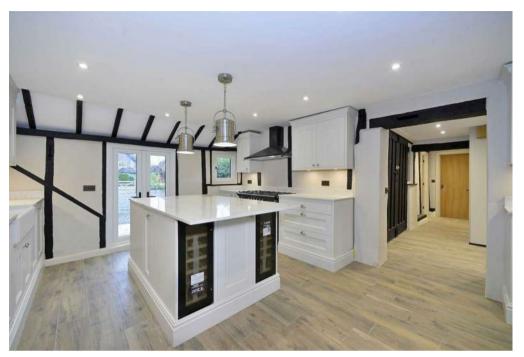

## PROPERTY SUMMARY

Jenkins Barn is a Grade II Listed period barn dating back, we believe, to the late sixteenth or early seventeenth century and is heavily beamed throughout. Recently this charming period home has been the subject of a complete renovation and modernisation programme which has included re tiling the roof, re wiring, re plumbing with addition of under floor heating to the ground floor, and the installation of three quality bathrooms and a fine kitchen. On the first floor there are three beamed bedrooms, all with built in wardrobes, and the principal bedroom has an en suite shower room. The main bathroom has a bath and a separate shower cubicle. On the ground floor impressive double doors open to a large reception hall with cloakroom and there is a fine sitting room and large kitchen/breakfast/family room. There is also a small utility area with access to a further ground floor bedroom with en suite shower room, and this room also has access to the larger utility room which has a door to the front courtyard, making these areas ideal as a ground floor annexe. Outside there is a gated front courtyard with old garage and a south westerly rear garden with sunny patio area adjoining the barn.