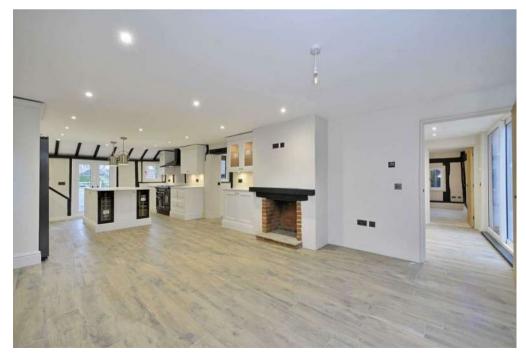

## PROPERTY SUMMARY

Jenkins Barn is a Grade II Listed period barn dating back, we believe, to the late sixteenth or early seventeenth century and is heavily beamed throughout. Recently this charming period home has been the subject of a complete renovation and modernisation programme which has included re tiling the roof, re wiring, re plumbing with addition of under floor heating to the ground floor, and the installation of three quality bathrooms and a fine kitchen. On the first floor there are three beamed bedrooms, all with built in wardrobes, and the principal bedroom has an en suite shower room. The main bathroom has a bath and a separate shower cubicle. On the ground floor impressive double doors open to a large reception hall with cloakroom and there is a fine sitting room and large kitchen/breakfast/family room. There is also a small utility area with access to a further ground floor bedroom with en suite shower room, and this room also has access to the larger utility room which has a door to the front courtyard, making these areas ideal as a ground floor annexe. Outside there is a gated front courtyard with old garage and a south westerly rear garden with sunny patio area adjoining the barn.