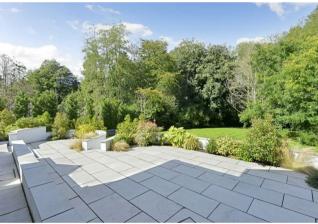

5

₹

Mill Farm Cottage is an attractive detached family house with much larger than apparent accommodation which extends to nearly 4,000 sq ft. The house was completely remodelled and extended in 2022, and now provides very spacious practical accommodation, ideal for the modern family. There are four bedrooms on the first floor, the principal of which has an en suite bathroom and dressing room and the second also has an en suite bathroom. There is also a family bathroom. The fifth bedroom, with an en suite shower room is situated on the ground floor and here there is also a very large reception hall, two cloakrooms, three reception rooms and a large kitchen/breakfast room which opens into the family room. This room has wide bi-fold doors to the entertaining terrace and garden. At the front there is a wide graveled driveway with ample parking and turning areas and access to the garage. Gated side accesses either side of the house lead to the rear garden which has a large raised entertaining terrace adjoining the house with steps down to a lawn which leads down to a stream. There is a lovely rural and tranquil atmosphere, with a wooded backdrop.