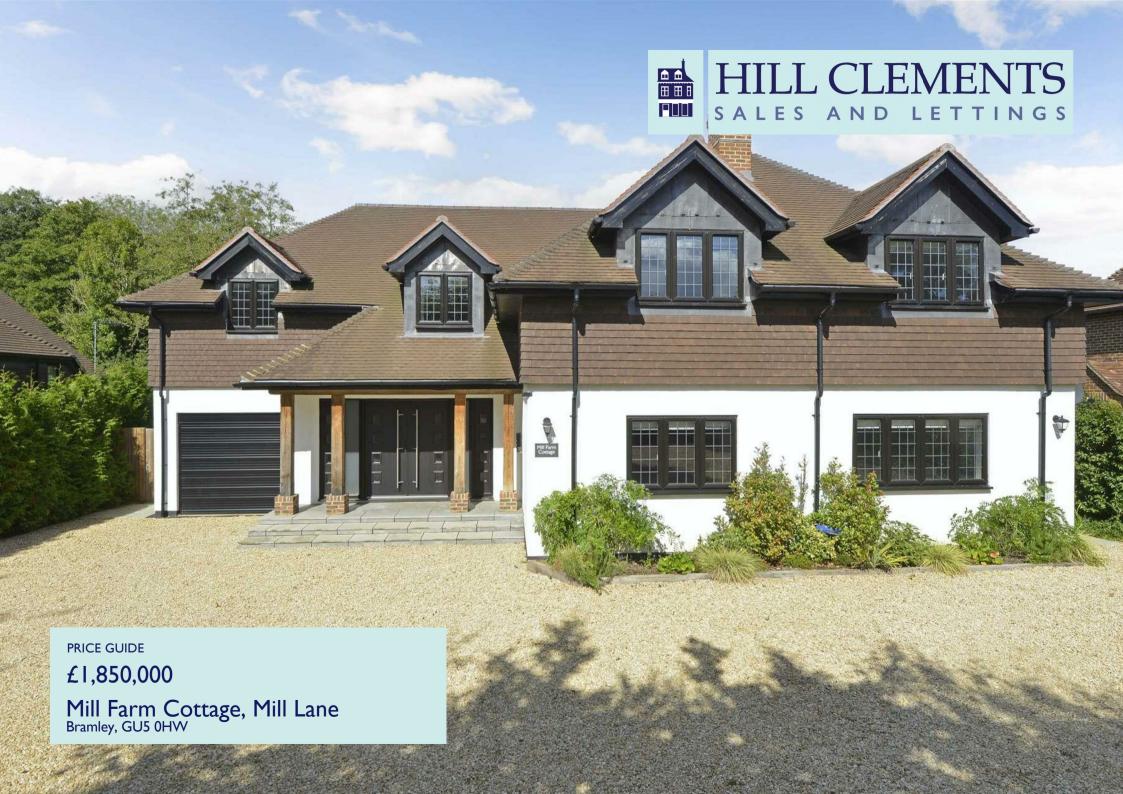

Tucked away down a single-track lane, away from traffic, yet in the centre of Bramley – a detached family house, extended and refurbished in 2022, with extremely spacious light and practical family orientated accommodation extending to almost 4,000 sq ft, set in a lovely garden with stream frontage

5

₹

Mill Farm Cottage is an attractive detached family house with much larger than apparent accommodation which extends to nearly 4,000 sq ft. The house was completely remodelled and extended in 2022, and now provides very spacious practical accommodation, ideal for the modern family. There are four bedrooms on the first floor, the principal of which has an en suite bathroom and dressing room and the second also has an en suite bathroom. There is also a family bathroom. The fifth bedroom, with an en suite shower room is situated on the ground floor and here there is also a very large reception hall, two cloakrooms, three reception rooms and a large kitchen/breakfast room which opens into the family room. This room has wide bi-fold doors to the entertaining terrace and garden. At the front there is a wide graveled driveway with ample parking and turning areas and access to the garage. Gated side accesses either side of the house lead to the rear garden which has a large raised entertaining terrace adjoining the house with steps down to a lawn which leads down to a stream. There is a lovely rural and tranquil atmosphere, with a wooded backdrop.