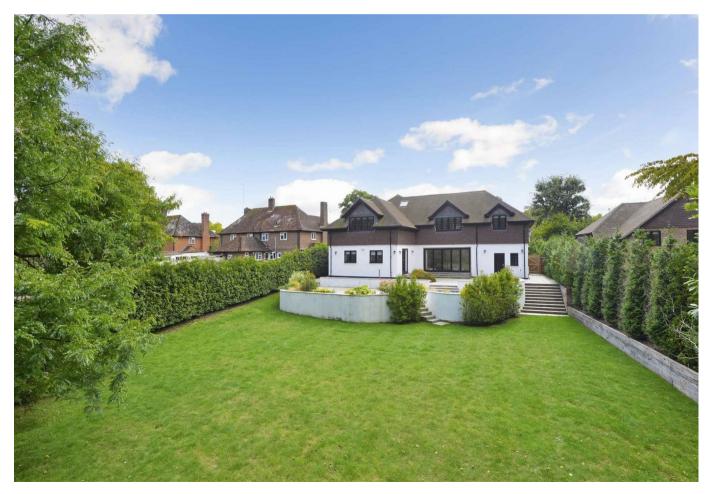

5

₹

Mill Farm Cottage is an attractive detached family house with much larger than apparent accommodation which extends to nearly 4,000 sq ft. The house was completely remodelled and extended in 2022, and now provides very spacious practical accommodation, ideal for the modern family. There are four bedrooms on the first floor, the principal of which has an en suite bathroom and dressing room and the second also has an en suite bathroom. There is also a family bathroom. The fifth bedroom, with an en suite shower room is situated on the ground floor and here there is also a very large reception hall, two cloakrooms, three reception rooms and a large kitchen/breakfast room which opens into the family room. This room has wide bi-fold doors to the entertaining terrace and garden. At the front there is a wide graveled driveway with ample parking and turning areas and access to the garage. Gated side accesses either side of the house lead to the rear garden which has a large raised entertaining terrace adjoining the house with steps down to a lawn which leads down to a stream. There is a lovely rural and tranquil atmosphere, with a wooded backdrop.