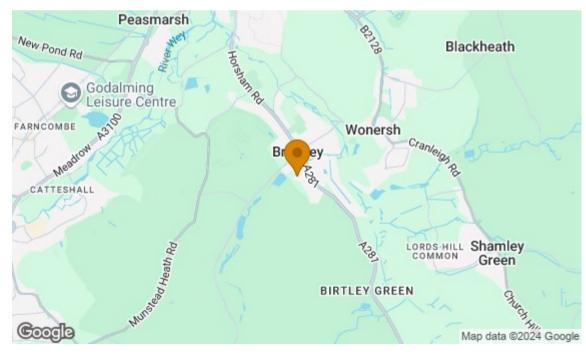

Bramley shops and pubs - 0.2 mile

Guildford High Street - 3 miles

Guildford main line station - 3.3 miles

St Catherine's School - 0.4 miles

Cranleigh High Street - 5 miles

Godalming College - 3.7 miles

# **DIRECTIONS**

From Guildford's one way system take the A281 Horsham Road to Shalford and, at the mini roundabout in the village, carry straight on towards Bramley. Carry on over the mini roundabout and into Bramley High Street and Mill Lane will be found on the right after the pedestrian crossing and immediately adjoining Bramley Garage. Continue down the single -track lane almost to the end where Mill Farm Cottage will be found on the right.