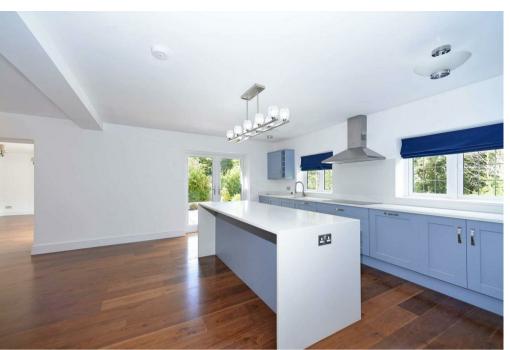

5

₹

Mill Farm Cottage is an attractive detached family house with much larger than apparent accommodation which extends to nearly 4,000 sq ft. The house was completely remodelled and extended in 2022, and now provides very spacious practical accommodation, ideal for the modern family. There are four bedrooms on the first floor, the principal of which has an en suite bathroom and dressing room and the second also has an en suite bathroom. There is also a family bathroom. The fifth bedroom, with an en suite shower room is situated on the ground floor and here there is also a very large reception hall, two cloakrooms, three reception rooms and a large kitchen/breakfast room which opens into the family room. This room has wide bi-fold doors to the entertaining terrace and garden. At the front there is a wide graveled driveway with ample parking and turning areas and access to the garage. Gated side accesses either side of the house lead to the rear garden which has a large raised entertaining terrace adjoining the house with steps down to a lawn which leads down to a stream. There is a lovely rural and tranquil atmosphere, with a wooded backdrop.