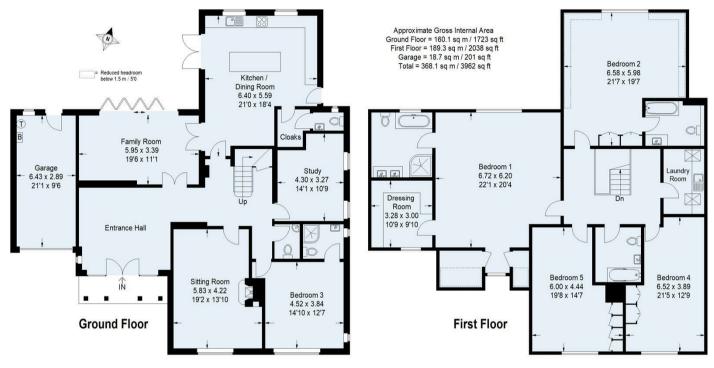

5

₹

Mill Farm Cottage is an attractive detached family house with much larger than apparent accommodation which extends to nearly 4,000 sq ft. The house was completely remodelled and extended in 2022, and now provides very spacious practical accommodation, ideal for the modern family. There are four bedrooms on the first floor, the principal of which has an en suite bathroom and dressing room and the second also has an en suite bathroom. There is also a family bathroom. The fifth bedroom, with an en suite shower room is situated on the ground floor and here there is also a very large reception hall, two cloakrooms, three reception rooms and a large kitchen/breakfast room which opens into the family room. This room has wide bi-fold doors to the entertaining terrace and garden. At the front there is a wide graveled driveway with ample parking and turning areas and access to the garage. Gated side accesses either side of the house lead to the rear garden which has a large raised entertaining terrace adjoining the house with steps down to a lawn which leads down to a stream. There is a lovely rural and tranquil atmosphere, with a wooded backdrop.

This plan is for representation purposes only as defined by the RICS Code of Measuring Practice. Not drawn to scale unless stated. Please check all dimensions before making any decisions reliant upon them. No guarantee is given on square footage if quoted. Any figures if quoted should not be used as a basis for valuation.