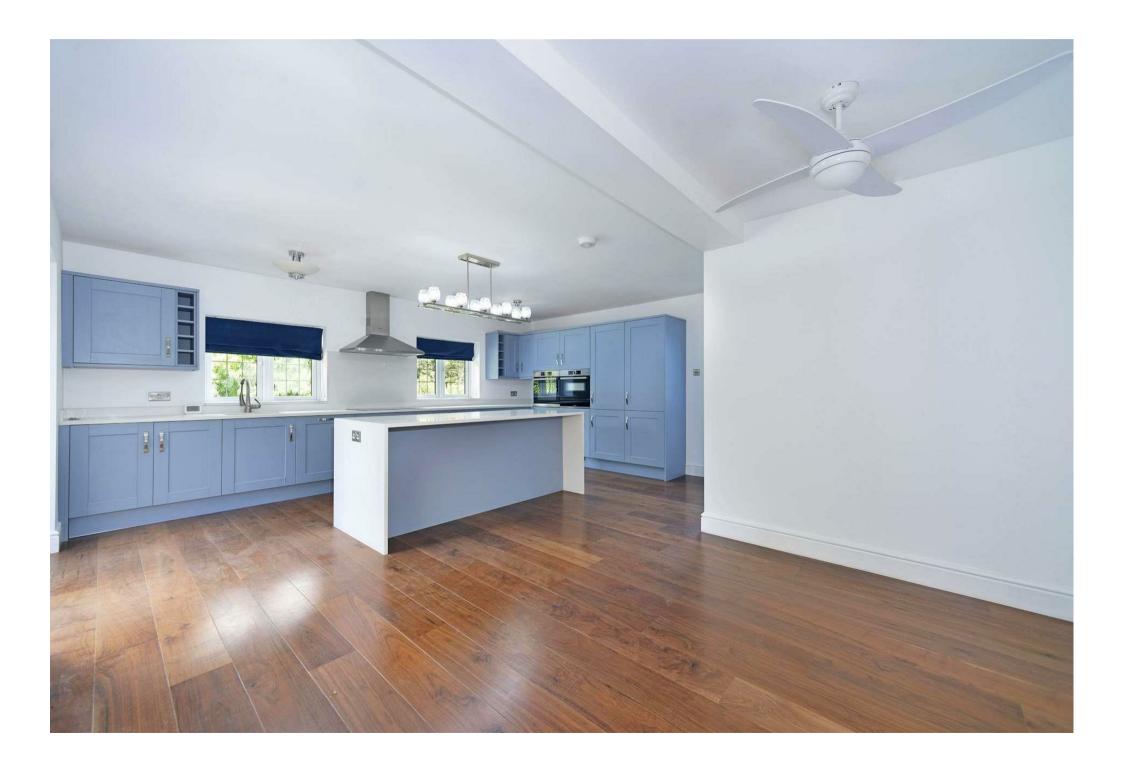

5

₹

Mill Farm Cottage is an attractive detached family house with much larger than apparent accommodation which extends to nearly 4,000 sq ft. The house was completely remodelled and extended in 2022, and now provides very spacious practical accommodation, ideal for the modern family. There are four bedrooms on the first floor, the principal of which has an en suite bathroom and dressing room and the second also has an en suite bathroom. There is also a family bathroom. The fifth bedroom, with an en suite shower room is situated on the ground floor and here there is also a very large reception hall, two cloakrooms, three reception rooms and a large kitchen/breakfast room which opens into the family room. This room has wide bi-fold doors to the entertaining terrace and garden. At the front there is a wide graveled driveway with ample parking and turning areas and access to the garage. Gated side accesses either side of the house lead to the rear garden which has a large raised entertaining terrace adjoining the house with steps down to a lawn which leads down to a stream. There is a lovely rural and tranquil atmosphere, with a wooded backdrop.