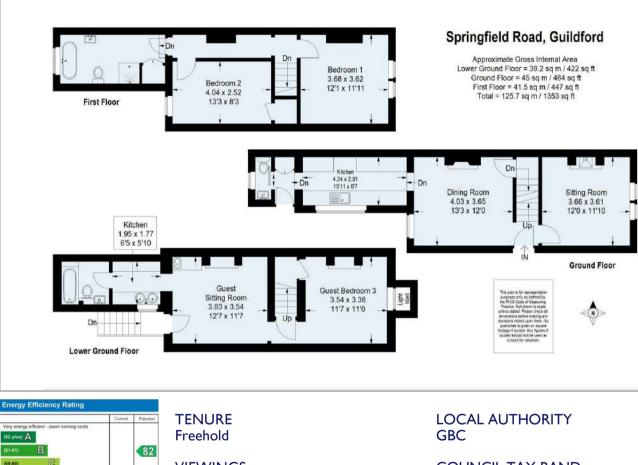

The property retains character throughout, and offers well-proportioned rooms, with a sitting room and dining room on the ground floor, in addition to the kitchen which has recently been refitted with an excellent range of kitchen units, finished with Quartz worksurfaces. On the first floor there are two large double bedrooms, and a spacious family bathroom, which has also recently been refitted to a high standard. What sets this property apart from other similar examples is the large basement area which runs beneath the entire footprint of the property, which has been fully tanked and provides great extra living space. The area is currently set up as a self-contained one-bedroom flat, but could easily be incorporated in to additional living area for the main house. Outside the west backing rear garden has been landscaped and offers a terrace, with steps down to the lower garden, which has an area of lawn as well as a patio area.