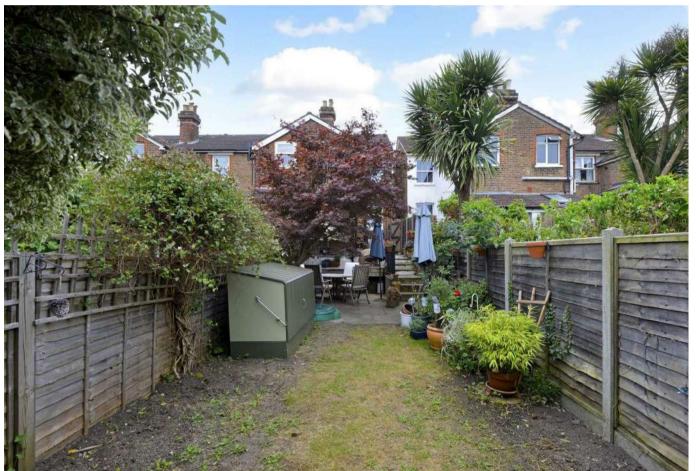

The property retains character throughout, and offers well-proportioned rooms, with a sitting room and dining room on the ground floor, in addition to the kitchen which has recently been refitted with an excellent range of kitchen units, finished with Quartz worksurfaces. On the first floor there are two large double bedrooms, and a spacious family bathroom, which has also recently been refitted to a high standard. What sets this property apart from other similar examples is the large basement area which runs beneath the entire footprint of the property, which has been fully tanked and provides great extra living space. The area is currently set up as a self-contained one-bedroom flat, but could easily be incorporated in to additional living area for the main house. Outside the west backing rear garden has been landscaped and offers a terrace, with steps down to the lower garden, which has an area of lawn as well as a patio area.