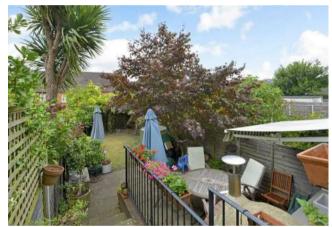

The property retains character throughout, and offers well-proportioned rooms, with a sitting room and dining room on the ground floor, in addition to the kitchen which has recently been refitted with an excellent range of kitchen units, finished with Quartz worksurfaces. On the first floor there are two large double bedrooms, and a spacious family bathroom, which has also recently been refitted to a high standard. What sets this property apart from other similar examples is the large basement area which runs beneath the entire footprint of the property, which has been fully tanked and provides great extra living space. The area is currently set up as a self-contained one-bedroom flat, but could easily be incorporated in to additional living area for the main house. Outside the west backing rear garden has been landscaped and offers a terrace, with steps down to the lower garden, which has an area of lawn as well as a patio area.