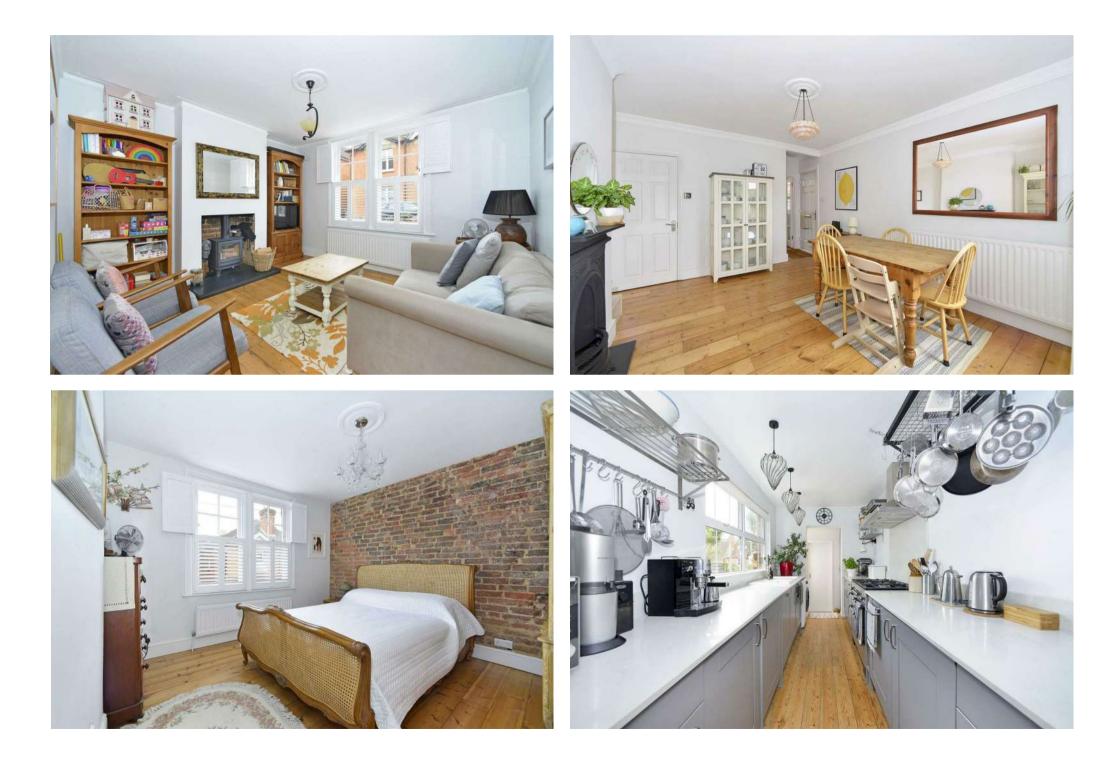

The property retains character throughout, and offers well-proportioned rooms, with a sitting room and dining room on the ground floor, in addition to the kitchen which has recently been refitted with an excellent range of kitchen units, finished with Quartz worksurfaces. On the first floor there are two large double bedrooms, and a spacious family bathroom, which has also recently been refitted to a high standard. What sets this property apart from other similar examples is the large basement area which runs beneath the entire footprint of the property, which has been fully tanked and provides great extra living space. The area is currently set up as a self-contained one-bedroom flat, but could easily be incorporated in to additional living area for the main house. Outside the west backing rear garden has been landscaped and offers a terrace, with steps down to the lower garden, which has an area of lawn as well as a patio area.