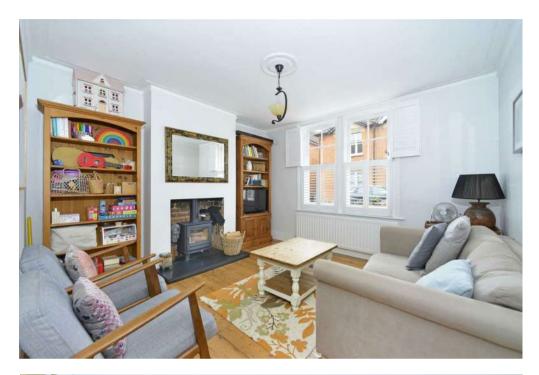

The property retains character throughout, and offers well-proportioned rooms, with a sitting room and dining room on the ground floor, in addition to the kitchen which has recently been refitted with an excellent range of kitchen units, finished with Quartz worksurfaces. On the first floor there are two large double bedrooms, and a spacious family bathroom, which has also recently been refitted to a high standard. What sets this property apart from other similar examples is the large basement area which runs beneath the entire footprint of the property, which has been fully tanked and provides great extra living space. The area is currently set up as a self-contained one-bedroom flat, but could easily be incorporated in to additional living area for the main house. Outside the west backing rear garden has been landscaped and offers a terrace, with steps down to the lower garden, which has an area of lawn as well as a patio area.