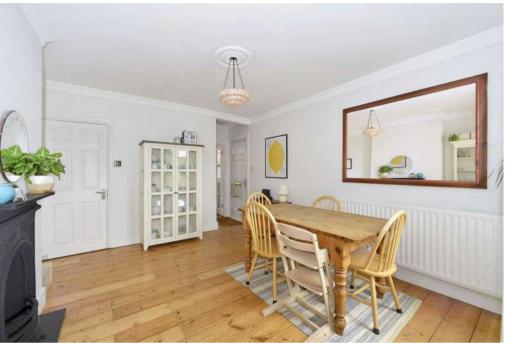

The property retains character throughout, and offers well-proportioned rooms, with a sitting room and dining room on the ground floor, in addition to the kitchen which has recently been refitted with an excellent range of kitchen units, finished with Quartz worksurfaces. On the first floor there are two large double bedrooms, and a spacious family bathroom, which has also recently been refitted to a high standard. What sets this property apart from other similar examples is the large basement area which runs beneath the entire footprint of the property, which has been fully tanked and provides great extra living space. The area is currently set up as a self-contained one-bedroom flat, but could easily be incorporated in to additional living area for the main house. Outside the west backing rear garden has been landscaped and offers a terrace, with steps down to the lower garden, which has an area of lawn as well as a patio area.