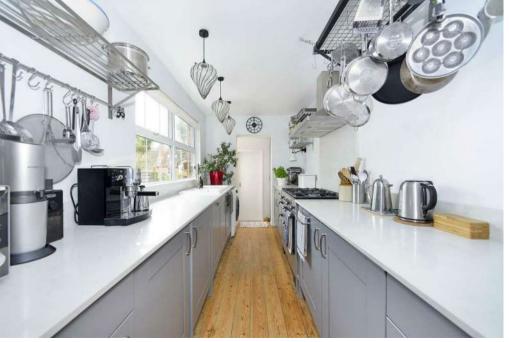

The property retains character throughout, and offers well-proportioned rooms, with a sitting room and dining room on the ground floor, in addition to the kitchen which has recently been refitted with an excellent range of kitchen units, finished with Quartz worksurfaces. On the first floor there are two large double bedrooms, and a spacious family bathroom, which has also recently been refitted to a high standard. What sets this property apart from other similar examples is the large basement area which runs beneath the entire footprint of the property, which has been fully tanked and provides great extra living space. The area is currently set up as a self-contained one-bedroom flat, but could easily be incorporated in to additional living area for the main house. Outside the west backing rear garden has been landscaped and offers a terrace, with steps down to the lower garden, which has an area of lawn as well as a patio area.