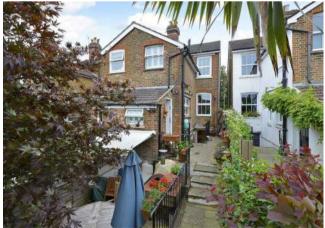

The property retains character throughout, and offers well-proportioned rooms, with a sitting room and dining room on the ground floor, in addition to the kitchen which has recently been refitted with an excellent range of kitchen units, finished with Quartz worksurfaces. On the first floor there are two large double bedrooms, and a spacious family bathroom, which has also recently been refitted to a high standard. What sets this property apart from other similar examples is the large basement area which runs beneath the entire footprint of the property, which has been fully tanked and provides great extra living space. The area is currently set up as a self-contained one-bedroom flat, but could easily be incorporated in to additional living area for the main house. Outside the west backing rear garden has been landscaped and offers a terrace, with steps down to the lower garden, which has an area of lawn as well as a patio area.