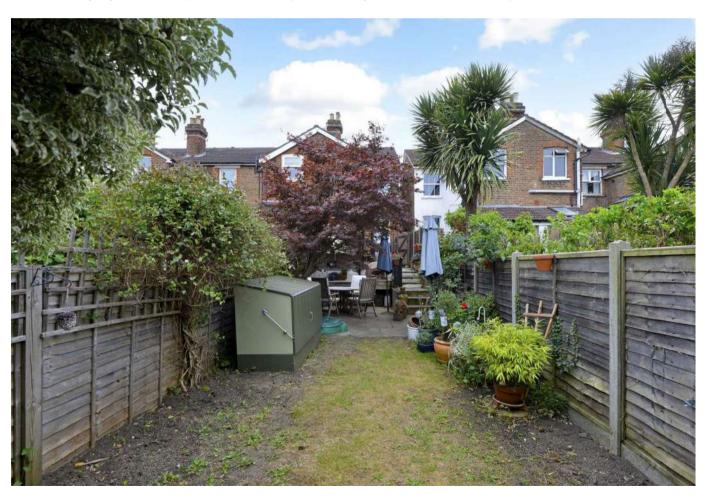

The property retains character throughout, and offers well-proportioned rooms, with a sitting room and dining room on the ground floor, in addition to the kitchen which has recently been refitted with an excellent range of kitchen units, finished with Quartz worksurfaces. On the first floor there are two large double bedrooms, and a spacious family bathroom, which has also recently been refitted to a high standard. What sets this property apart from other similar examples is the large basement area which runs beneath the entire footprint of the property, which has been fully tanked and provides great extra living space. The area is currently set up as a self-contained one-bedroom flat, but could easily be incorporated in to additional living area for the main house. Outside the west backing rear garden has been landscaped and offers a terrace, with steps down to the lower garden, which has an area of lawn as well as a patio area.