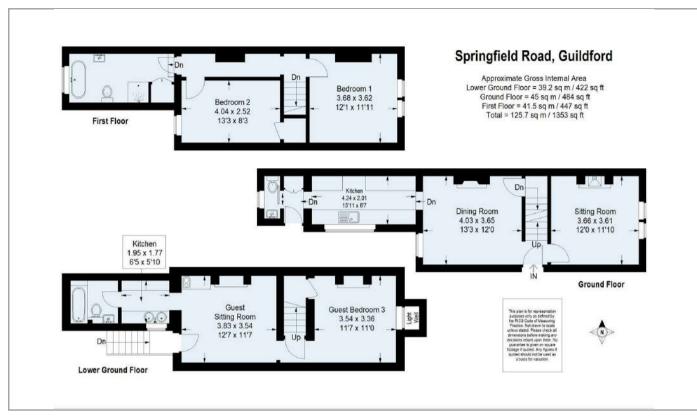

The property retains character throughout, and offers well-proportioned rooms, with a sitting room and dining room on the ground floor, in addition to the kitchen which has recently been refitted with an excellent range of kitchen units, finished with Quartz worksurfaces. On the first floor there are two large double bedrooms, and a spacious family bathroom, which has also recently been refitted to a high standard. What sets this property apart from other similar examples is the large basement area which runs beneath the entire footprint of the property, which has been fully tanked and provides great extra living space. The area is currently set up as a self-contained one-bedroom flat, but could easily be incorporated in to additional living area for the main house. Outside the west backing rear garden has been landscaped and offers a terrace, with steps down to the lower garden, which has an area of lawn as well as a patio area.