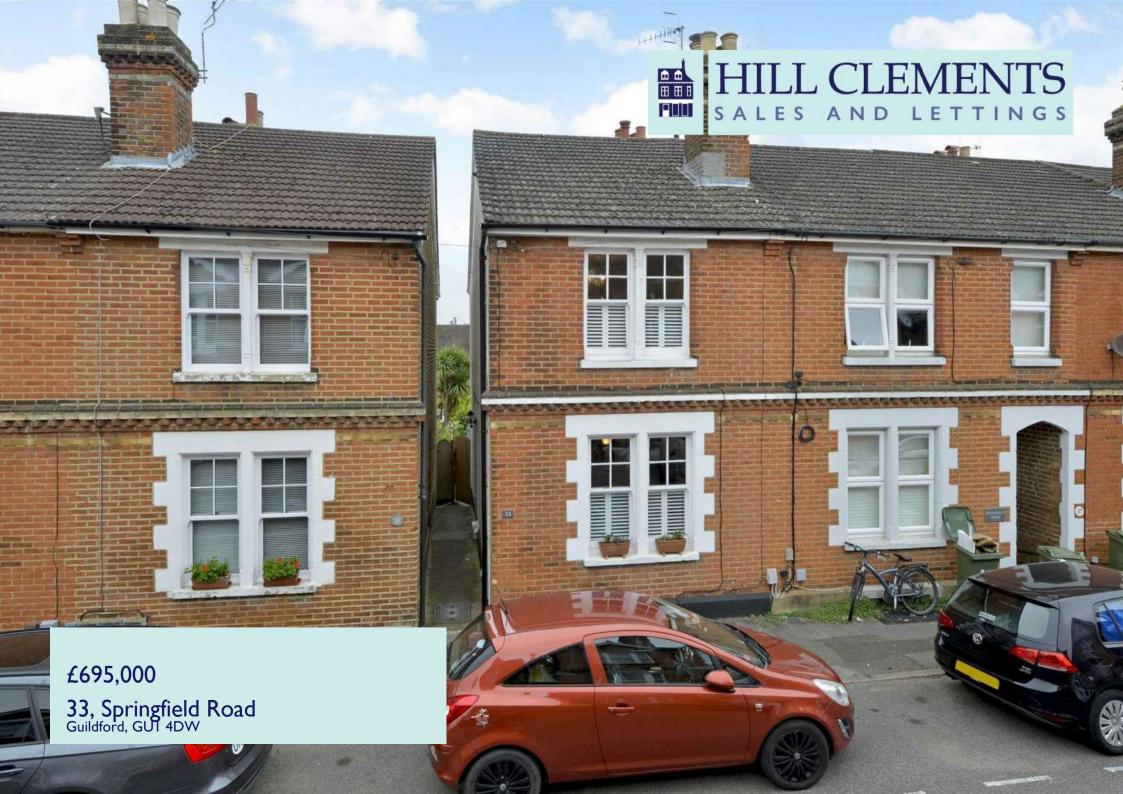

Located in a no-through-road, just a short walk from Guildford High Street, this attractive Victorian town house has well-proportioned accommodation over three floors. This property has been significantly improved by the present owners in recent years, and the result is a bright and welcoming home with living spaces that can be flexible and adaptable.

## PROPERTY SUMMARY

Springfield Road is a quiet residential road of mainly Victorian properties situated in the heart of Guildford, ideally situated within easy walking distance of all the town's excellent amenities. The High Street and Waitrose are only a few hundred yards away, with London Road railway station within a short distance and the main line station with its faster service to Waterloo less than a mile away, ensuring it offers an ideal and convenient lifestyle choice.

The property retains character throughout, and offers well-proportioned rooms, with a sitting room and dining room on the ground floor, in addition to the kitchen which has recently been refitted with an excellent range of kitchen units, finished with Quartz worksurfaces. On the first floor there are two large double bedrooms, and a spacious family bathroom, which has also recently been refitted to a high standard. What sets this property apart from other similar examples is the large basement area which runs beneath the entire footprint of the property, which has been fully tanked and provides great extra living space. The area is currently set up as a self-contained one-bedroom flat, but could easily be incorporated in to additional living area for the main house. Outside the west backing rear garden has been landscaped and offers a terrace, with steps down to the lower garden, which has an area of lawn as well as a patio area.