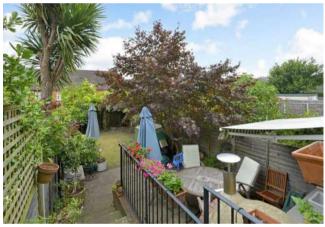

The property retains character throughout, and offers well-proportioned rooms, with a sitting room and dining room on the ground floor, in addition to the kitchen which has recently been refitted with an excellent range of kitchen units, finished with Quartz worksurfaces. On the first floor there are two large double bedrooms, and a spacious family bathroom, which has also recently been refitted to a high standard. What sets this property apart from other similar examples is the large basement area which runs beneath the entire footprint of the property, which has been fully tanked and provides great extra living space. The area is currently set up as a self-contained one-bedroom flat, but could easily be incorporated in to additional living area for the main house. Outside the west backing rear garden has been landscaped and offers a terrace, with steps down to the lower garden, which has an area of lawn as well as a patio area.