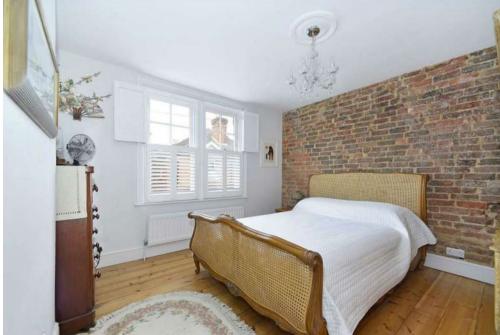

The property retains character throughout, and offers well-proportioned rooms, with a sitting room and dining room on the ground floor, in addition to the kitchen which has recently been refitted with an excellent range of kitchen units, finished with Quartz worksurfaces. On the first floor there are two large double bedrooms, and a spacious family bathroom, which has also recently been refitted to a high standard. What sets this property apart from other similar examples is the large basement area which runs beneath the entire footprint of the property, which has been fully tanked and provides great extra living space. The area is currently set up as a self-contained one-bedroom flat, but could easily be incorporated in to additional living area for the main house. Outside the west backing rear garden has been landscaped and offers a terrace, with steps down to the lower garden, which has an area of lawn as well as a patio area.